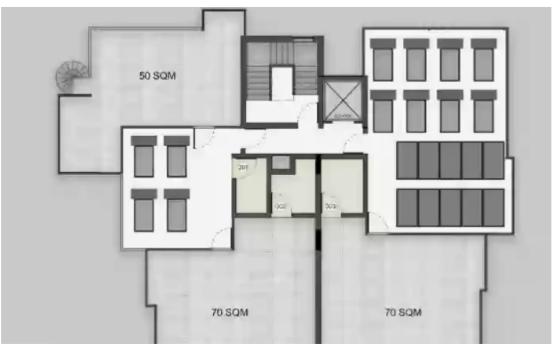

Parking spaces: 1 cars

Available from: 2024-03-27

Offered at: 340,000

Type: **Apartment** 

Veranda: 20 m²

Elevate your lifestyle in Apartment 302, a two-bedroom haven offering 80 square meters of internal space, 20 square meters of covered verandas, and a 70-square-meter roof terrace. This residence comes complete with assigned storage and parking spaces in our secure gated community....