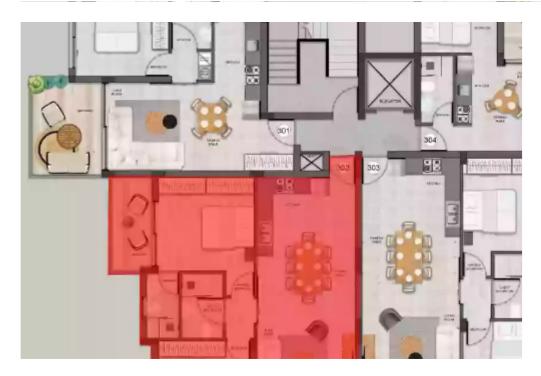

Parking spaces: 1 cars

Available from: 2024-03-27

Offered at: 340,000

Type: **Apartment** 

Veranda: 20 m²

Elevate your lifestyle in Apartment 302, a two-bedroom haven offering 80 square meters of internal space, 20 square meters of covered verandas, and a 70-square-meter roof terrace. This residence comes complete with assigned storage and parking spaces in our secure gated community....