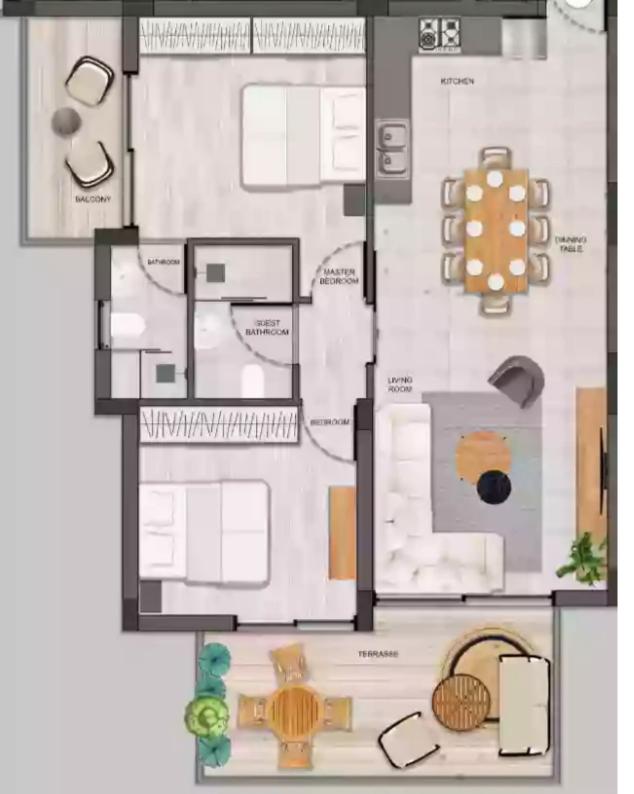

Parking spaces: 1 cars

Available from: 2024-03-27

Offered at: 340,000

Type: **Apartment** 

Veranda: 20 m²

Elevate your lifestyle in Apartment 302, a two-bedroom haven offering 80 square meters of internal space, 20 square meters of covered verandas, and a 70-square-meter roof terrace. This residence comes complete with assigned storage and parking spaces in our secure gated community....