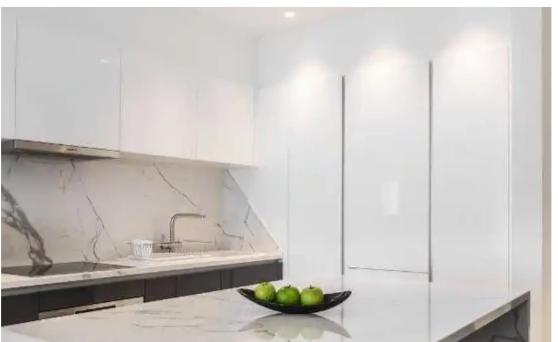

Parking spaces: Covered cars

Available from: 2024-10-24

Offered at: 11,000

Type: Apartment

""""For long-term rent a luxurious one-bedroom apartment (from 1 year) on the 6th floor with stunning sea views and access to all the amenities of a 5\* hotel. The apartments are located on the first line with direct access to the sea and the beach. The total area is 120 m2 and 22 m2. covered veranda. 2 bedrooms, living room combined with kitchen, bathroom + guest shower/WC. On the roof of the complex there is a separate swimming pool and a gym for residents. In addition, all hotel services are available around the clock, including use of the beach/grounds/spa/pools and the hotel gym.""""...