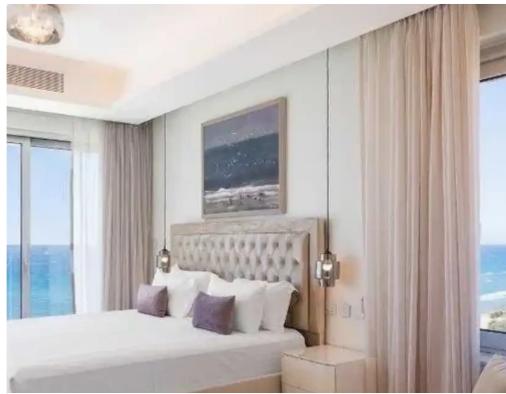

Parking spaces: Covered cars

Available from: 2024-10-24

Offered at: 11,000

Type: Apartment

""""For long-term rent a luxurious one-bedroom apartment (from 1 year) on the 6th floor with stunning sea views and access to all the amenities of a 5\* hotel. The apartments are located on the first line with direct access to the sea and the beach. The total area is 120 m2 and 22 m2. covered veranda. 2 bedrooms, living room combined with kitchen, bathroom + guest shower/WC. On the roof of the complex there is a separate swimming pool and a gym for residents. In addition, all hotel services are available around the clock, including use of the beach/grounds/spa/pools and the hotel gym.""""...