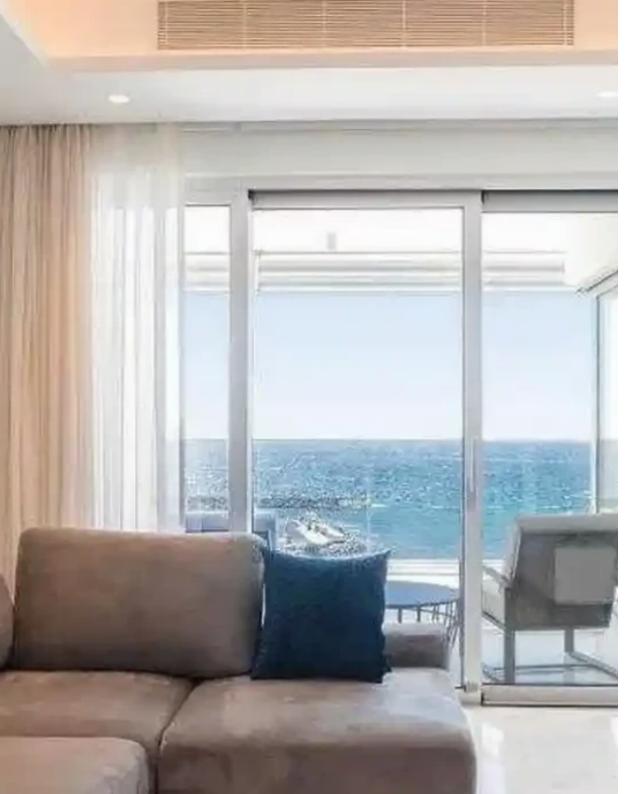

Parking spaces: Covered cars

Available from: 2024-10-24

Offered at: 11,000

Type: Apartment

""""For long-term rent a luxurious one-bedroom apartment (from 1 year) on the 6th floor with stunning sea views and access to all the amenities of a 5\* hotel. The apartments are located on the first line with direct access to the sea and the beach. The total area is 120 m2 and 22 m2. covered veranda. 2 bedrooms, living room combined with kitchen, bathroom + guest shower/WC. On the roof of the complex there is a separate swimming pool and a gym for residents. In addition, all hotel services are available around the clock, including use of the beach/grounds/spa/pools and the hotel gym.""""...