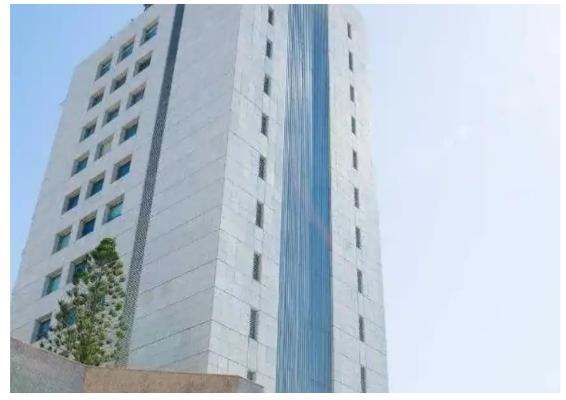

## 2-bedroom apartment to rent

Limassol, Parekklisia-4520, Cyprus

**Offered at:** €11,000

**Estate ID:** 68777

**Ref:** ba5190539

NET internal area: 120

Bathrooms: 2

Bedrooms: 2

Parking spaces: Covered cars

Available from: 2024-10-24

Offered at: 11,000

Type: Apartment

""""For long-term rent a luxurious one-bedroom apartment (from 1 year) on the 6th floor with stunning sea views and access to all the amenities of a 5\* hotel. The apartments are located on the first line with direct access to the sea and the beach. The total area is 120 m2 and 22 m2. covered veranda. 2 bedrooms, living room combined with kitchen, bathroom + guest shower/WC. On the roof of the complex there is a separate swimming pool and a gym for residents. In addition, all hotel services are available around the clock, including use of the beach/grounds/spa/pools and the hotel gym.""""...