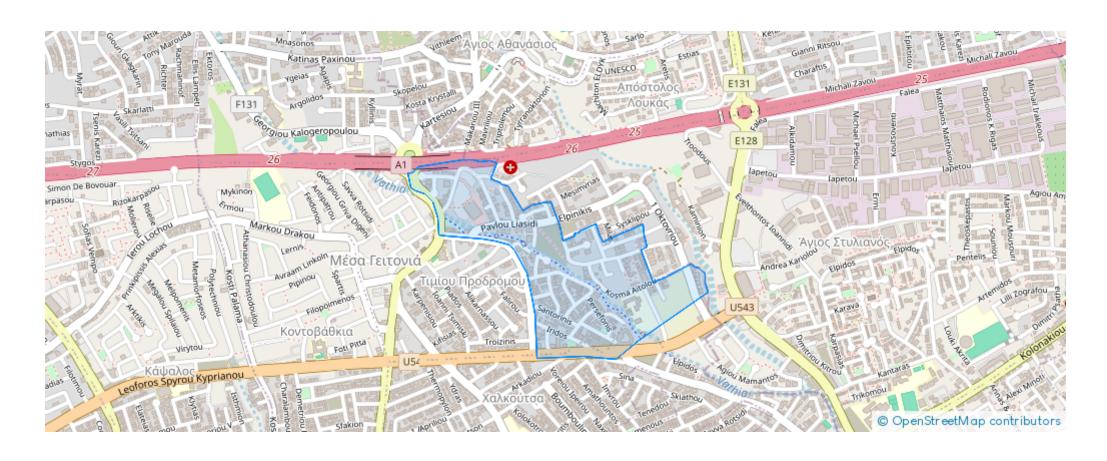

-Geitonia-4004, Cyprus

**Offered at:** €2,800

**Estate ID:** 68778

**Ref:** ba5402963











NET internal area: 118



Bathrooms: 2



Bedrooms: 2



Parking spaces: Covered cars



Available from: 2024-10-24



Offered at: 2,80



Type: Apartment

pool. The house is located in a quiet area of Germasoyia, close to the Papas supermarket. Easy and fast access to the motorway. The apartment is located on the 1st floor and has a covered area of 175 m2 (including verandas). High ceilings, high-quality building materials, plumbing. 3 bedrooms, 2 bathrooms + 1 guest toilet, fully equipped open plan kitchen and living room. There are Underfloor heating and VRV air conditioning system. Modern new furniture, high-quality mattresses. Parking space, storage room.""""...

## **Estate on map:**