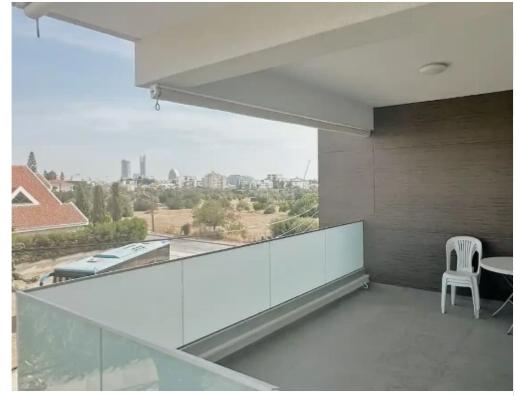

## 2-bedroom apartment to rent

Limassol, Super-Home-Center-Timou-Prodromou-Mesa-Geitonia-4004, Cyprus

**Offered at:** €2,800

**Estate ID:** 68778

**Ref:** ba5402963

NET internal area: 118

Bathrooms: 2

Bedrooms: 2

Parking spaces: Covered cars

Available from: 2024-10-24

Offered at: 2,80

Type: Apartment

pool. The house is located in a quiet area of Germasoyia, close to the Papas supermarket. Easy and fast access to the motorway. The apartment is located on the 1st floor and has a covered area of 175 m2 (including verandas). High ceilings, high-quality building materials, plumbing. 3 bedrooms, 2 bathrooms + 1 guest toilet, fully equipped open plan kitchen and living room. There are Underfloor heating and VRV air conditioning system. Modern new furniture, high-quality mattresses. Parking space, storage room.""""...