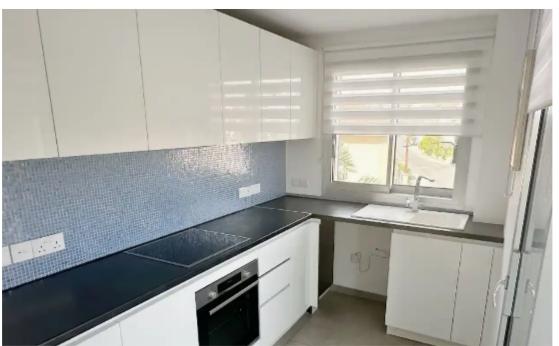

## 2-bedroom apartment to rent

Limassol, Super-Home-Center-Timou-Prodromou-Mesa-Geitonia-4004, Cyprus

**Offered at:** €2,800

**Estate ID:** 68778

**Ref:** ba5402963

NET internal area: 118

Bathrooms: 2

Bedrooms: 2

Parking spaces: Covered cars

Available from: 2024-10-24

Offered at: 2,80

Type: Apartment

pool. The house is located in a quiet area of Germasoyia, close to the Papas supermarket. Easy and fast access to the motorway. The apartment is located on the 1st floor and has a covered area of 175 m2 (including verandas). High ceilings, high-quality building materials, plumbing. 3 bedrooms, 2 bathrooms + 1 guest toilet, fully equipped open plan kitchen and living room. There are Underfloor heating and VRV air conditioning system. Modern new furniture, high-quality mattresses. Parking space, storage room.""""...