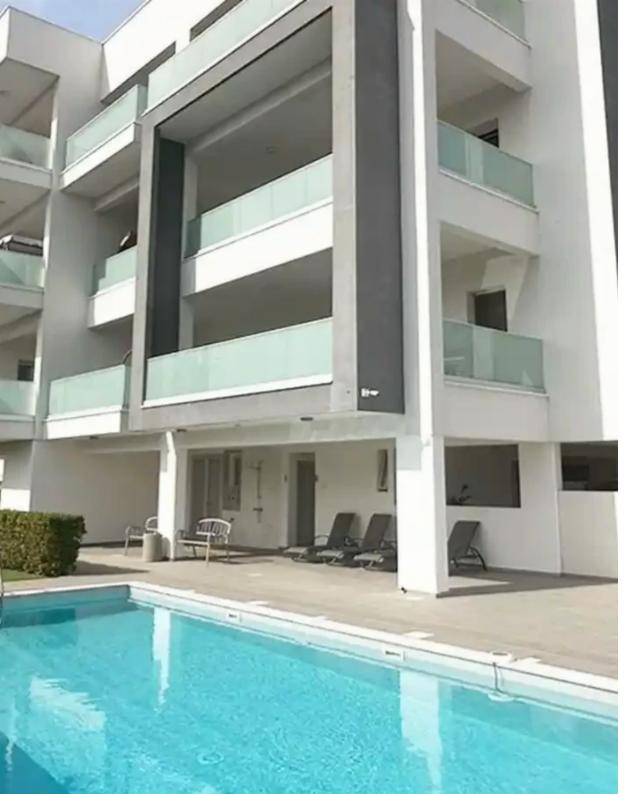

## 2-bedroom apartment to rent

Limassol, Super-Home-Center-Timou-Prodromou-Mesa-Geitonia-4004, Cyprus

**Offered at:** €2,800

**Estate ID:** 68778

**Ref:** ba5402963

NET internal area: 118

Bathrooms: 2

Bedrooms: 2

Parking spaces: Covered cars

Available from: 2024-10-24

Offered at: 2,80

Type: Apartment

pool. The house is located in a quiet area of Germasoyia, close to the Papas supermarket. Easy and fast access to the motorway. The apartment is located on the 1st floor and has a covered area of 175 m2 (including verandas). High ceilings, high-quality building materials, plumbing. 3 bedrooms, 2 bathrooms + 1 guest toilet, fully equipped open plan kitchen and living room. There are Underfloor heating and VRV air conditioning system. Modern new furniture, high-quality mattresses. Parking space, storage room.""""...