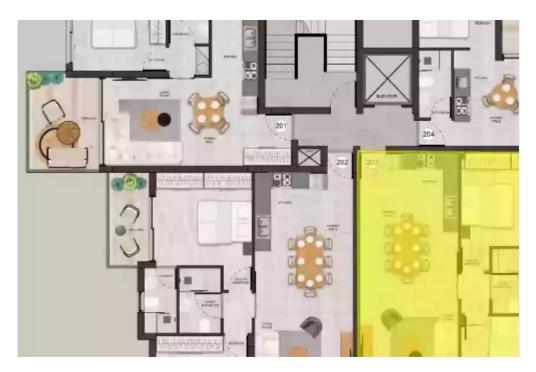

Parking spaces: 1 cars

Available from: 2024-03-27

Offered at: 295,000

Гуре: **Apartment** 

Veranda: 20 m²

Experience the epitome of exclusive living in Apartment 203, a meticulously designed two-bedroom residence featuring 80 square meters of internal space, 20 square meters of covered verandas, and 70 square meters of roof terrace. This unit offers the added convenience of an allocated storage space and parking within our secure gated community....