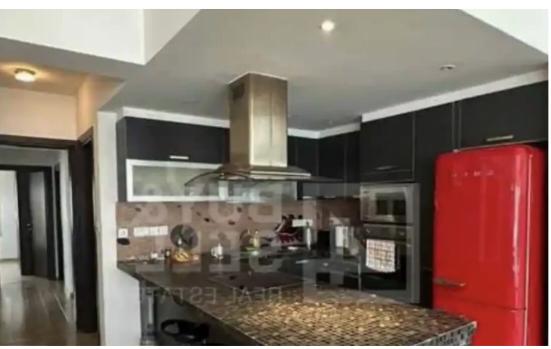

Parking spaces: No cars

Available from: 2024-10-24

Offered at: 3,00

Type: Apartment

"""""" \*\*Germasogeia\*\* ? \*\*Available Now\*\* ? \*\*ROOF GARDEN PRIME LOCATION\*\* ? \*\*Video on request\*\* ? The property is centrally located in the Columbia area of Germasogeia, close to the entrance of Limassol. It is near countless amenities such as supermarkets, schools, shops, and pharmacies, and just minutes from the beach. \*\*FEATURES\*\* ? \*\*Square Footage:\*\* 120 sqm (apartment), 125 sqm + 10 sqm (veranda), massive roof garden ? \*\*Number of Bedrooms:\*\* 3 double bedrooms with built-in wardrobes (main with ensuite) ? \*\*Number of Bathrooms:\*\* 4 (1 ensuite, 1 guest WC, 1 family bathroom) ? \*\*Floor Level:\*\* 1st ? \*\*Parking Details:\*\* Covered ? \*\*Storage Details:\*\* ...