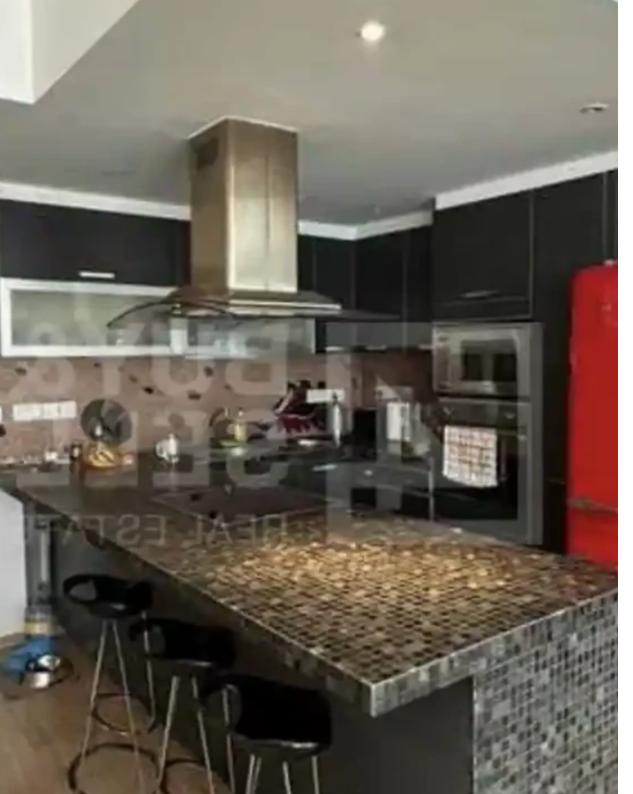

Parking spaces: No cars

Available from: 2024-10-24

Offered at: 3,00

Type: Apartment

"""""" \*\*Germasogeia\*\* ? \*\*Available Now\*\* ? \*\*ROOF GARDEN PRIME LOCATION\*\* ? \*\*Video on request\*\* ? The property is centrally located in the Columbia area of Germasogeia, close to the entrance of Limassol. It is near countless amenities such as supermarkets, schools, shops, and pharmacies, and just minutes from the beach. \*\*FEATURES\*\* ? \*\*Square Footage:\*\* 120 sqm (apartment), 125 sqm + 10 sqm (veranda), massive roof garden ? \*\*Number of Bedrooms:\*\* 3 double bedrooms with built-in wardrobes (main with ensuite) ? \*\*Number of Bathrooms:\*\* 4 (1 ensuite, 1 guest WC, 1 family bathroom) ? \*\*Floor Level:\*\* 1st ? \*\*Parking Details:\*\* Covered ? \*\*Storage Details:\*\* ...