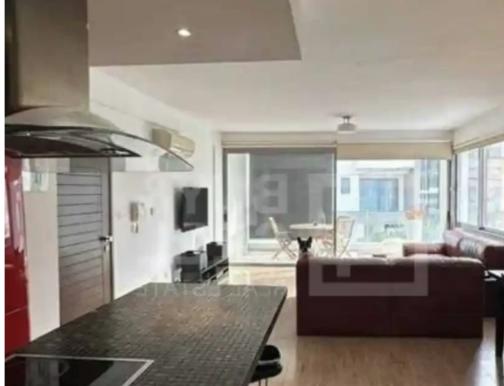

Parking spaces: No cars

Available from: 2024-10-24

Offered at: 3,00

Type: Apartment

"""""" \*\*Germasogeia\*\* ? \*\*Available Now\*\* ? \*\*ROOF GARDEN PRIME LOCATION\*\* ? \*\*Video on request\*\* ? The property is centrally located in the Columbia area of Germasogeia, close to the entrance of Limassol. It is near countless amenities such as supermarkets, schools, shops, and pharmacies, and just minutes from the beach. \*\*FEATURES\*\* ? \*\*Square Footage:\*\* 120 sqm (apartment), 125 sqm + 10 sqm (veranda), massive roof garden ? \*\*Number of Bedrooms:\*\* 3 double bedrooms with built-in wardrobes (main with ensuite) ? \*\*Number of Bathrooms:\*\* 4 (1 ensuite, 1 guest WC, 1 family bathroom) ? \*\*Floor Level:\*\* 1st ? \*\*Parking Details:\*\* Covered ? \*\*Storage Details:\*\* ...