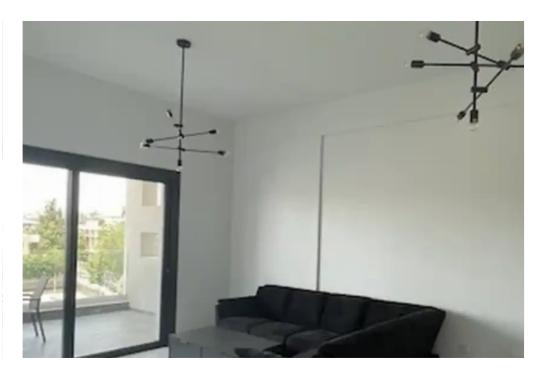

Parking spaces: Covered cars

Available from: 2024-10-24

Offered at: 1,900

Type: Apartment

Kapsalos next to all amenities and with easy access to the highway at a cul de sac. It belongs to a modern just completed building and it consists of an open plan kitchen, dining and living area opening to a large covered veranda with panoramic views. Found on the 2nd floor, the apartment has 2 bedrooms – the master bedroom comes with ensuite facilities and a family bathroom. It comes fully furnished and equipped with all the necessary electrical appliances and VRV air-conditioning. There is a covered parking space and a storage space! ...