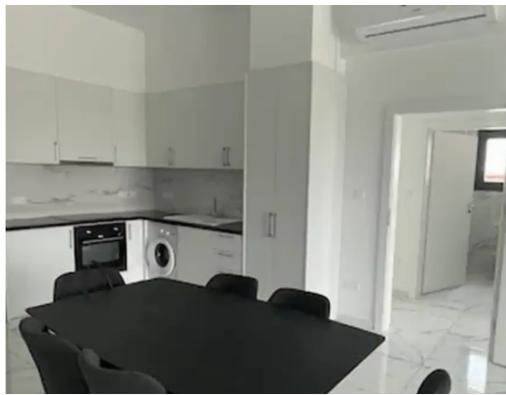

Parking spaces: Covered cars

Available from: 2024-10-24

Offered at: 1,900

Type: Apartment

Kapsalos next to all amenities and with easy access to the highway at a cul de sac. It belongs to a modern just completed building and it consists of an open plan kitchen, dining and living area opening to a large covered veranda with panoramic views. Found on the 2nd floor, the apartment has 2 bedrooms – the master bedroom comes with ensuite facilities and a family bathroom. It comes fully furnished and equipped with all the necessary electrical appliances and VRV air-conditioning. There is a covered parking space and a storage space! ...