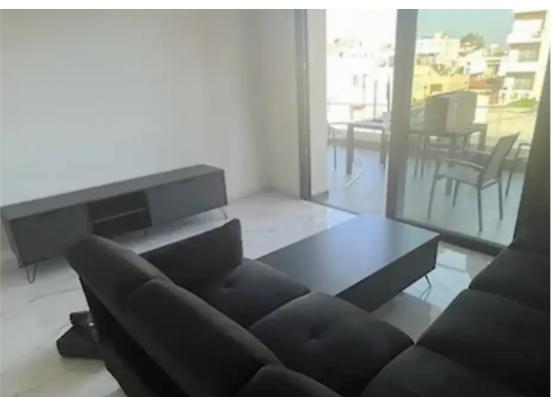

Parking spaces: Covered cars

Available from: 2024-10-24

Offered at: 1,900

Type: Apartment

Kapsalos next to all amenities and with easy access to the highway at a cul de sac. It belongs to a modern just completed building and it consists of an open plan kitchen, dining and living area opening to a large covered veranda with panoramic views. Found on the 2nd floor, the apartment has 2 bedrooms – the master bedroom comes with ensuite facilities and a family bathroom. It comes fully furnished and equipped with all the necessary electrical appliances and VRV air-conditioning. There is a covered parking space and a storage space! ...