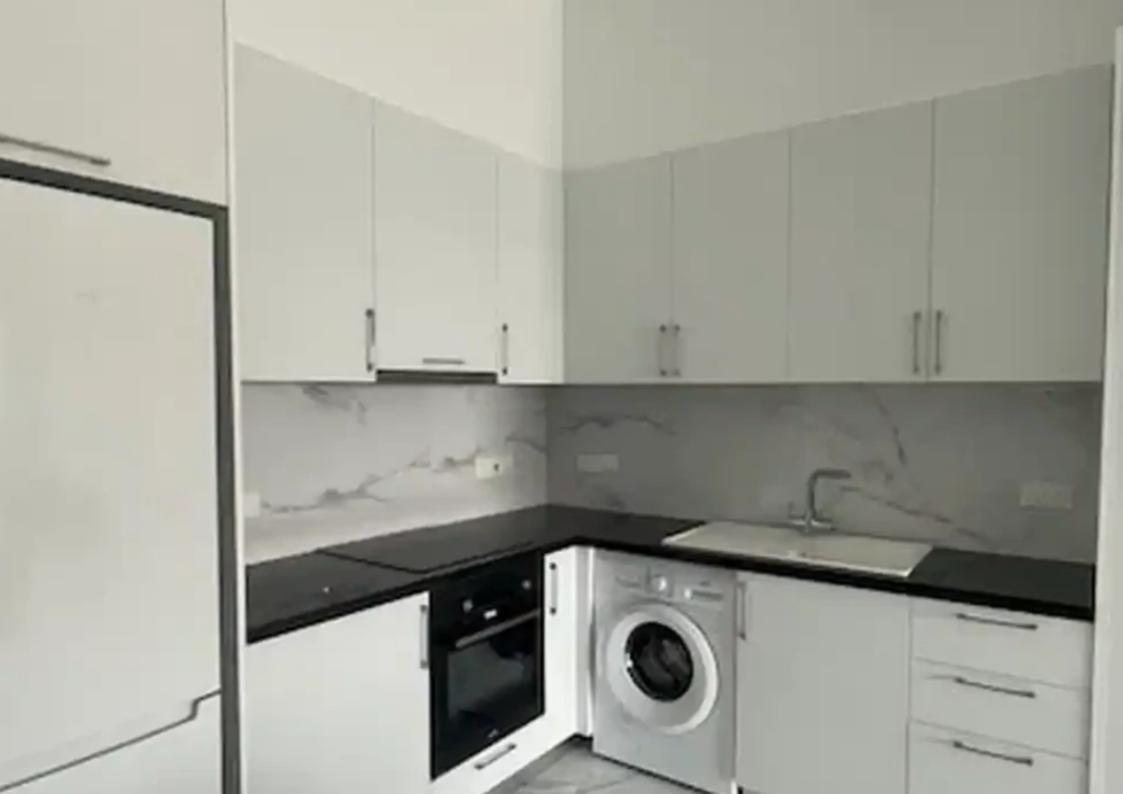

Parking spaces: Covered cars

Available from: 2024-10-24

Offered at: 1,900

Type: Apartment

Kapsalos next to all amenities and with easy access to the highway at a cul de sac. It belongs to a modern just completed building and it consists of an open plan kitchen, dining and living area opening to a large covered veranda with panoramic views. Found on the 2nd floor, the apartment has 2 bedrooms – the master bedroom comes with ensuite facilities and a family bathroom. It comes fully furnished and equipped with all the necessary electrical appliances and VRV air-conditioning. There is a covered parking space and a storage space! ...