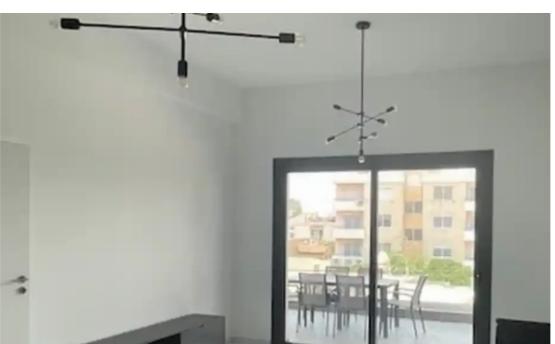

Parking spaces: Covered cars

Available from: 2024-10-24

Offered at: 1,900

Type: Apartment

Kapsalos next to all amenities and with easy access to the highway at a cul de sac. It belongs to a modern just completed building and it consists of an open plan kitchen, dining and living area opening to a large covered veranda with panoramic views. Found on the 2nd floor, the apartment has 2 bedrooms – the master bedroom comes with ensuite facilities and a family bathroom. It comes fully furnished and equipped with all the necessary electrical appliances and VRV air-conditioning. There is a covered parking space and a storage space! ...