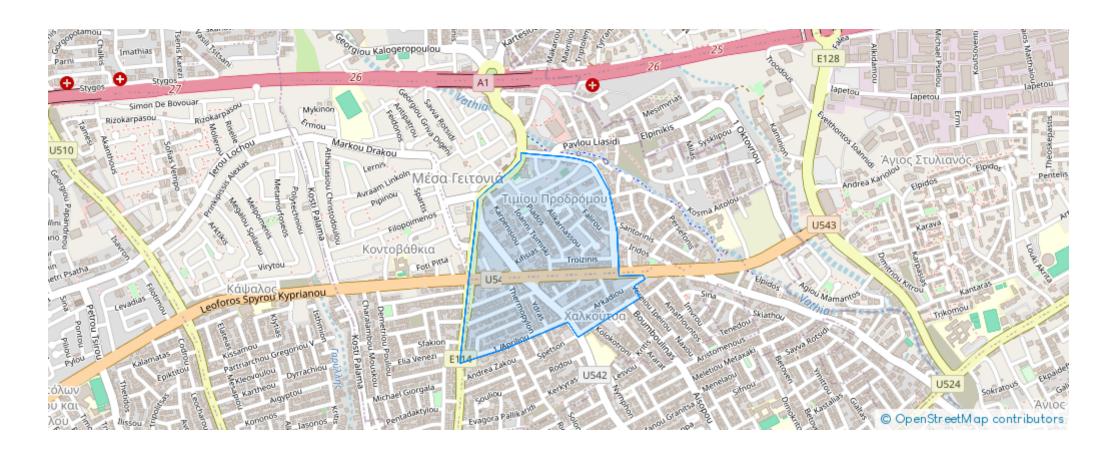

## Modern office available in the center of the town

Limassol, Grigori-Afxentiou-Timou-Prodromou-Mesa-Geitonia-4003, Cyprus

**Offered at:** € 6,500

**Estate ID:** 68861

**Ref:** ba5483869











NET internal area: 237



Available from: 2024-10-24



Offered at: 6,500



Type: Office

""""This open plan office space located in the heart of Limassol is now available for rent. The office with internal space of 177sqm is found on the 2nd floor in one of the busiest main avenues of the city with easy access to all amenities and to the highway. There is underground parking space available plus extra at the back of the building. It is equipped with VRV Air conditioning. Available in mid November 2024!""""...

## **Estate on map:**