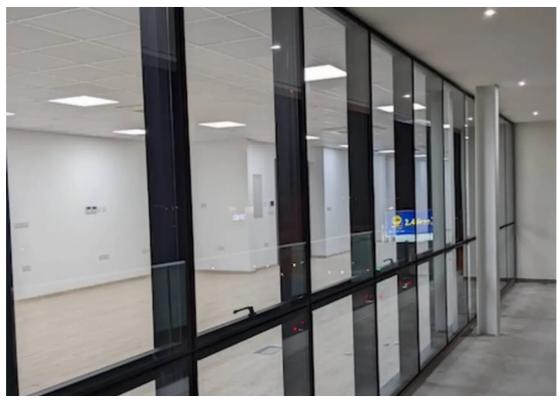

## Modern office available in the center of the town

Limassol, Grigori-Afxentiou-Timou-Prodromou-Mesa-Geitonia-4003, Cyprus

**Offered at:** € 6,500

**Estate ID:** 68861

**Ref:** ba5483869

NET internal area: 237

Available from: 2024-10-24

Offered at: 6,500

Type: Office

""""This open plan office space located in the heart of Limassol is now available for rent. The office with internal space of 177sqm is found on the 2nd floor in one of the busiest main avenues of the city with easy access to all amenities and to the highway. There is underground parking space available plus extra at the back of the building. It is equipped with VRV Air conditioning. Available in mid November 2024!""""...