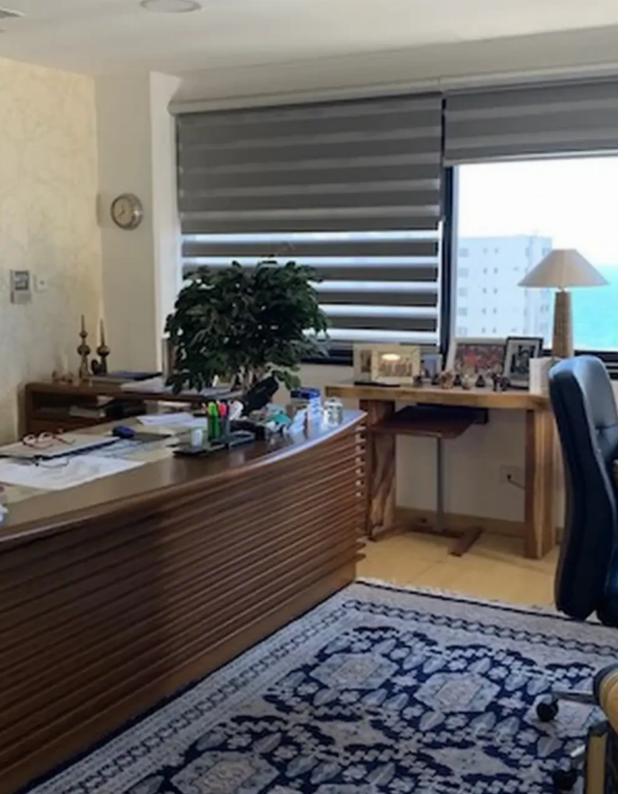

Offered at: 16,000

Type: Office

""""""A remarkable whole floor office, located in the heart of Limassol, Enaerios area and offers a unique opportunity for businesses seeking a prestigious and versatile space. The central location provides easy access to major transportation hubs, government offices, financial institutions, and an array of amenities including cafes, restaurants, and shops. Extra Features: – Office furniture included – Office division partitions – VRV central Air-Condition – Parking – Access control – Fire Alarm System – Sea View – Option for ½ floor"""""""...