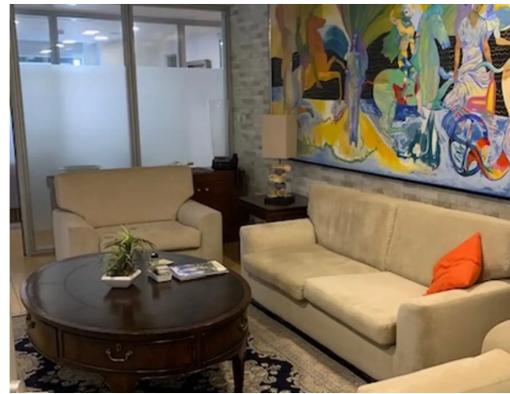

Offered at: 16,000

Type: Office

""""""A remarkable whole floor office, located in the heart of Limassol, Enaerios area and offers a unique opportunity for businesses seeking a prestigious and versatile space. The central location provides easy access to major transportation hubs, government offices, financial institutions, and an array of amenities including cafes, restaurants, and shops. Extra Features: – Office furniture included – Office division partitions – VRV central Air-Condition – Parking – Access control – Fire Alarm System – Sea View – Option for ½ floor"""""""...