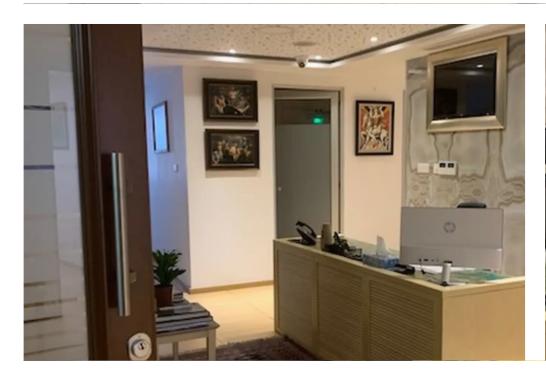

Offered at: 16,000

Type: Office

""""""A remarkable whole floor office, located in the heart of Limassol, Enaerios area and offers a unique opportunity for businesses seeking a prestigious and versatile space. The central location provides easy access to major transportation hubs, government offices, financial institutions, and an array of amenities including cafes, restaurants, and shops. Extra Features: – Office furniture included – Office division partitions – VRV central Air-Condition – Parking – Access control – Fire Alarm System – Sea View – Option for ½ floor"""""""...