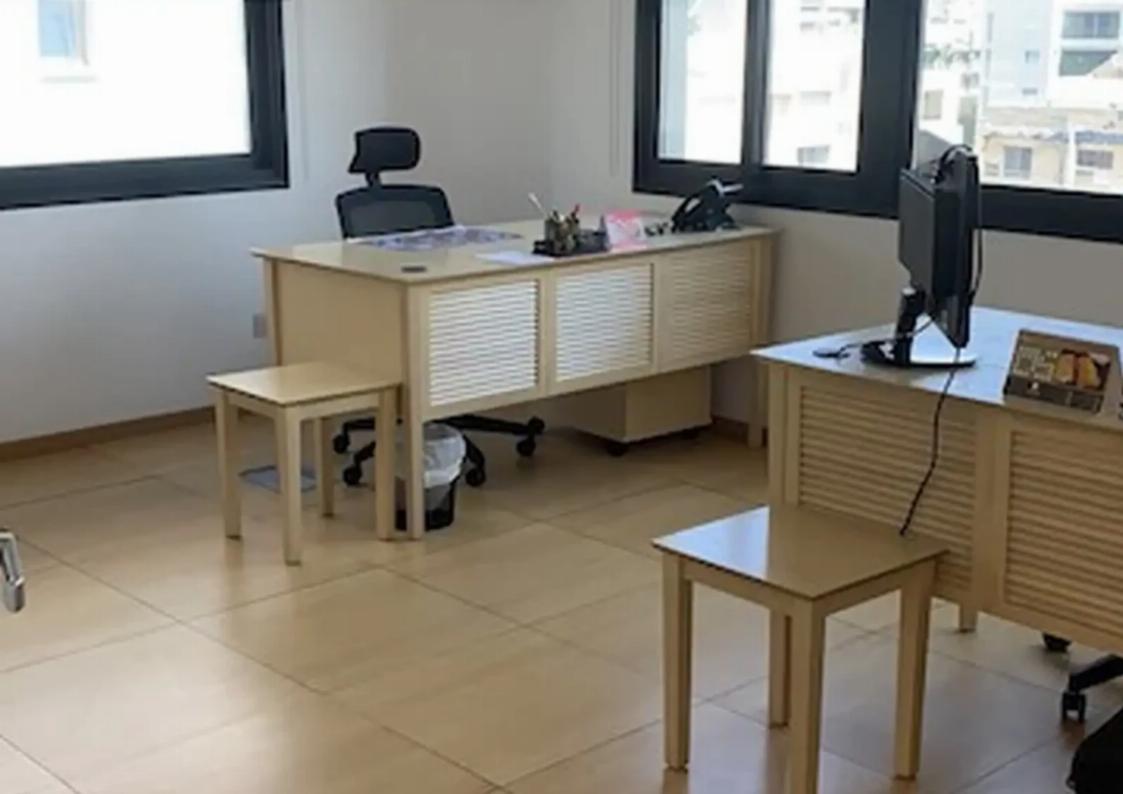

Offered at: 16,000

Type: Office

""""""A remarkable whole floor office, located in the heart of Limassol, Enaerios area and offers a unique opportunity for businesses seeking a prestigious and versatile space. The central location provides easy access to major transportation hubs, government offices, financial institutions, and an array of amenities including cafes, restaurants, and shops. Extra Features: – Office furniture included – Office division partitions – VRV central Air-Condition – Parking – Access control – Fire Alarm System – Sea View – Option for ½ floor"""""""...