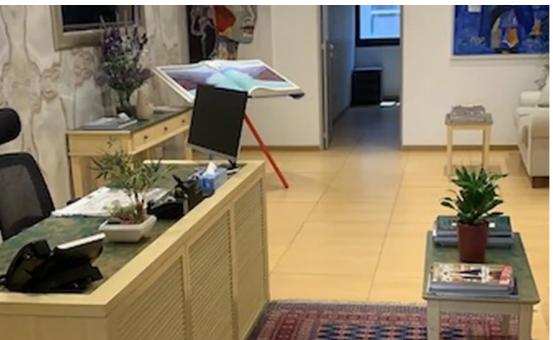

Offered at: 16,000

Type: Office

""""""A remarkable whole floor office, located in the heart of Limassol, Enaerios area and offers a unique opportunity for businesses seeking a prestigious and versatile space. The central location provides easy access to major transportation hubs, government offices, financial institutions, and an array of amenities including cafes, restaurants, and shops. Extra Features: – Office furniture included – Office division partitions – VRV central Air-Condition – Parking – Access control – Fire Alarm System – Sea View – Option for ½ floor"""""""...