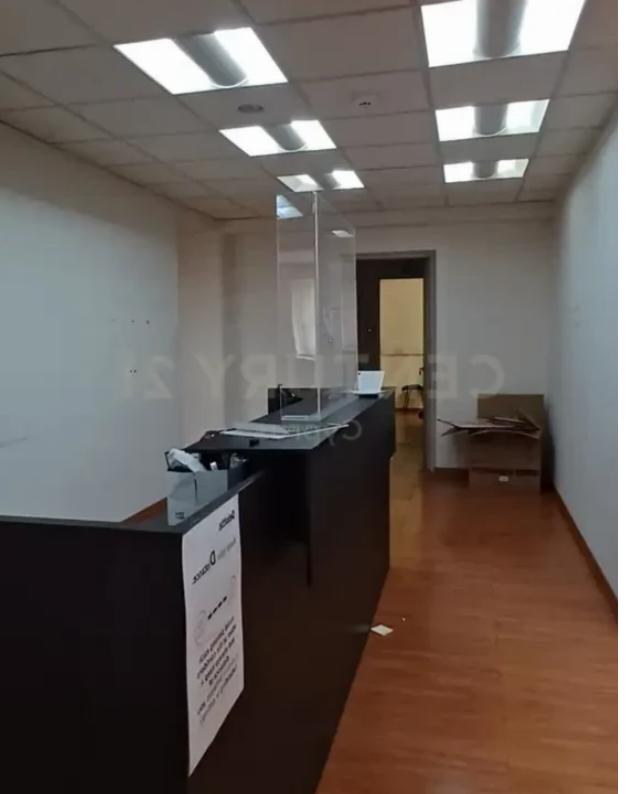

Type: Office

distance from the beautiful sea. Spanning across a spacious 262 square meters, this office offers 8 separate rooms for employees, a conference room, a server room, and a reception area for businesses to operate efficiently and comfortably. The office is unfurnished. Raising floors. The office boasts several parking spaces, providing convenience for both staff and clients. This feature ensures easy accessibility, making it a desirable choice for businesses or organizations that often have visitors or need a secure parking solution for ...