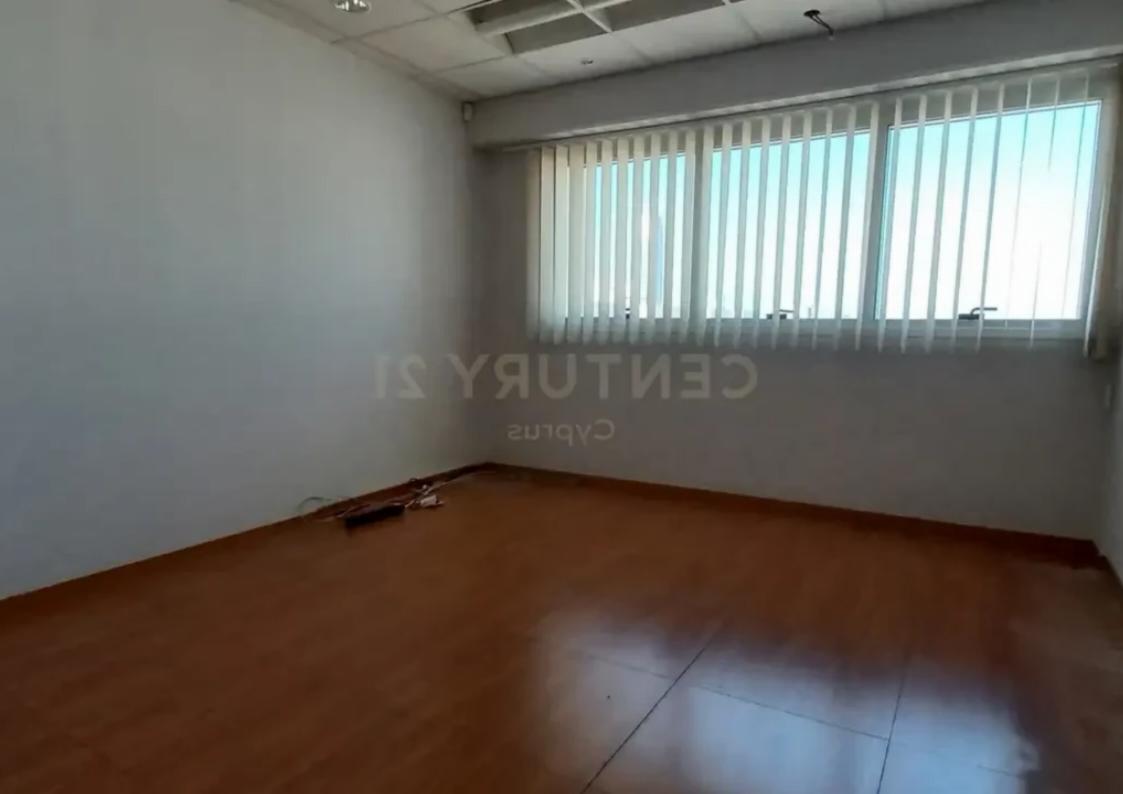

Type: Office

distance from the beautiful sea. Spanning across a spacious 262 square meters, this office offers 8 separate rooms for employees, a conference room, a server room, and a reception area for businesses to operate efficiently and comfortably. The office is unfurnished. Raising floors. The office boasts several parking spaces, providing convenience for both staff and clients. This feature ensures easy accessibility, making it a desirable choice for businesses or organizations that often have visitors or need a secure parking solution for ...