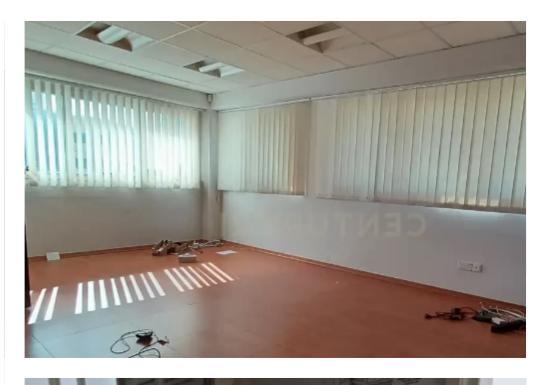

Type: Office

distance from the beautiful sea. Spanning across a spacious 262 square meters, this office offers 8 separate rooms for employees, a conference room, a server room, and a reception area for businesses to operate efficiently and comfortably. The office is unfurnished. Raising floors. The office boasts several parking spaces, providing convenience for both staff and clients. This feature ensures easy accessibility, making it a desirable choice for businesses or organizations that often have visitors or need a secure parking solution for ...