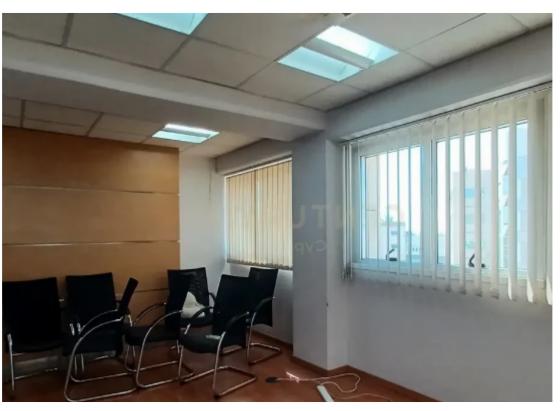

Type: Office

distance from the beautiful sea. Spanning across a spacious 262 square meters, this office offers 8 separate rooms for employees, a conference room, a server room, and a reception area for businesses to operate efficiently and comfortably. The office is unfurnished. Raising floors. The office boasts several parking spaces, providing convenience for both staff and clients. This feature ensures easy accessibility, making it a desirable choice for businesses or organizations that often have visitors or need a secure parking solution for ...