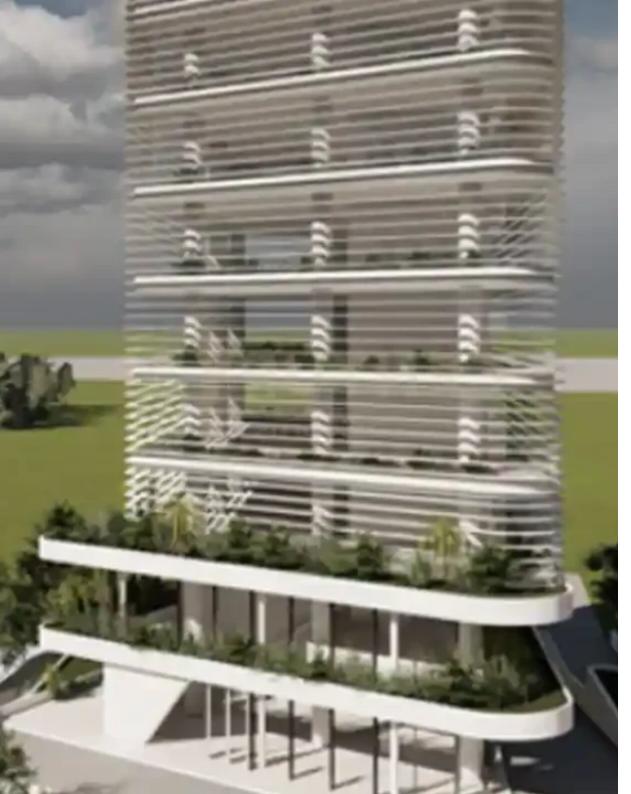

## 379sqm commercial office building in germasogeia

Limassol, Touristiki-Periochi-Potamos-Germasogeias-4046, Cyprus

**Offered at:** € 26,500

**Estate ID:** 68896

**Ref:** ba4985178

NET internal area: 379

Available from: 2024-10-24

Offered at: **26,500** 

Type: Office

""""High quality Commercial building for rent situated in Potamos Germasogeia. The building is equipped with everything necessary for productive work, leisure and sport. Gym, cozy cafe, conference rooms, stylish lobby, presentable offices of various sizes, guarded two-level underground parking, High quality infrastructure and equipment, Intelligent automation systems, energy efficient designs and environmentally friendly materials. Also a high speed fiber optic connection is provided and security solutions to maintain highest connection speeds and security. The building has 2 level underground parking, ground floor shop, Mezanine, 7 office level of 379m2 of internal area and 102m2 uncove...