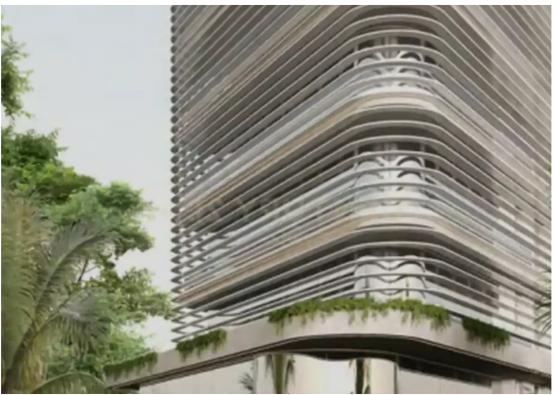

## 379sqm commercial office building in germasogeia

Limassol, Touristiki-Periochi-Potamos-Germasogeias-4046, Cyprus

**Offered at:** € 26,500

**Estate ID:** 68896

**Ref:** ba4985178

NET internal area: 379

Available from: 2024-10-24

Offered at: **26,500** 

Type: Office

""""High quality Commercial building for rent situated in Potamos Germasogeia. The building is equipped with everything necessary for productive work, leisure and sport. Gym, cozy cafe, conference rooms, stylish lobby, presentable offices of various sizes, guarded two-level underground parking, High quality infrastructure and equipment, Intelligent automation systems, energy efficient designs and environmentally friendly materials. Also a high speed fiber optic connection is provided and security solutions to maintain highest connection speeds and security. The building has 2 level underground parking, ground floor shop, Mezanine, 7 office level of 379m2 of internal area and 102m2 uncove...