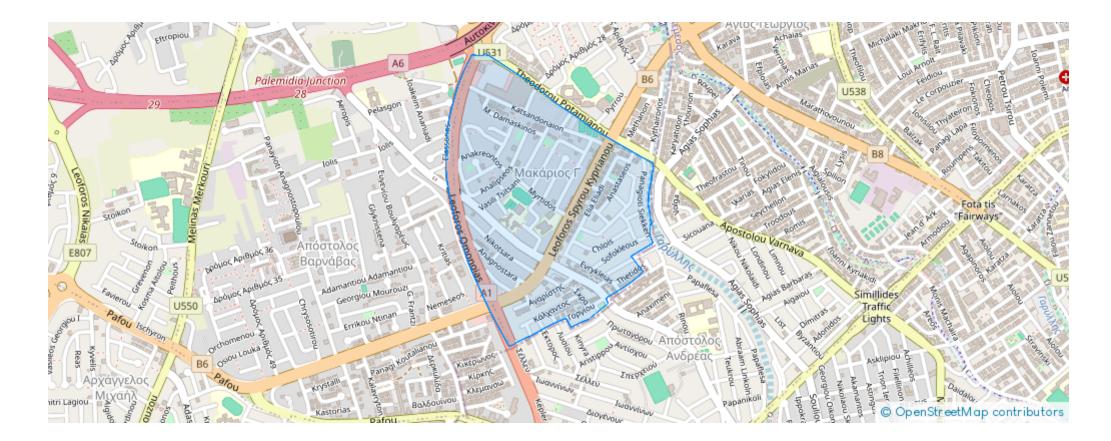

## 290 sqm office in limassol, polemidia

Limassol, Ikea-Makarios-Iii-Kato-Polemidia-4154, Cyprus

Offered at: € 9,500 Estate ID: 68916 Ref: ba4835572

















""""This office is located in Spyrou Kyprianou Avenue, a spectacular business center in the commercial center of Limassol. It is expertly designed to meet the high standards of a high-quality business with expansive windows, to fill the office with natural light, and to offer stunning views of the city and nearby mountains. The building also provides state-of-the-art security systems, reliable communication infrastructure, and convenient on-site parking, making it a prime choice for businesses seeking prestigious and functional office space.""""...

## **Estate on map:**