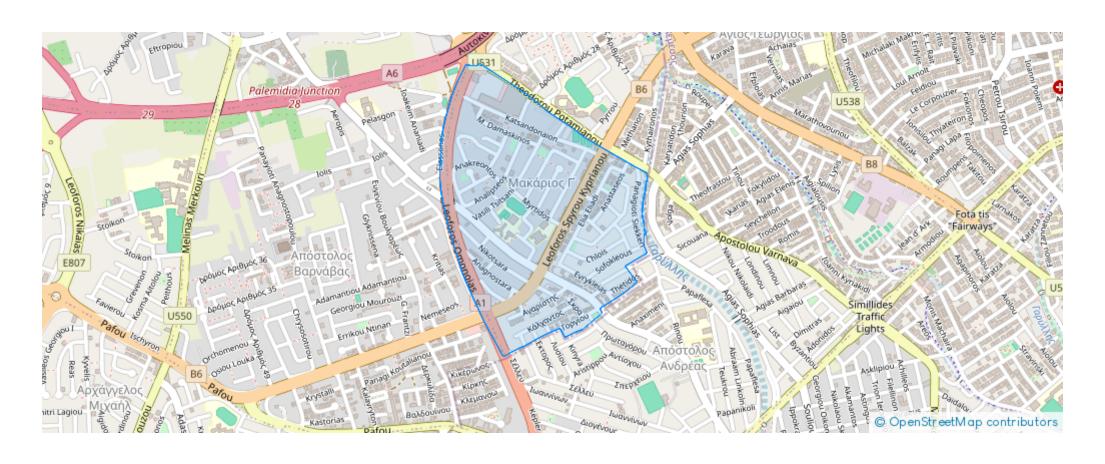

l, Ikea-Makarios-Iii-Kato-Polemidia-4154, Cyprus

**Offered at:** € 10,000

**Estate ID:** 68922

**Ref:** ba4874378











NET internal area: 29



Available from: 2024-10-24



Offered at: **10,00**0



Type: Office

"""This office is located in Spyrou Kyprianou Avenue, a spectacular business center in the commercial center of Limassol. It is expertly designed to meet the high standards of a high-quality business with expansive windows, to fill the office with natural light, and to offer stunning views of the city and nearby mountains. The building also provides state-of-the-art security systems, reliable communication infrastructure, and convenient on-site parking, making it a prime choice for businesses seeking prestigious and functional office space."""...

## **Estate on map:**