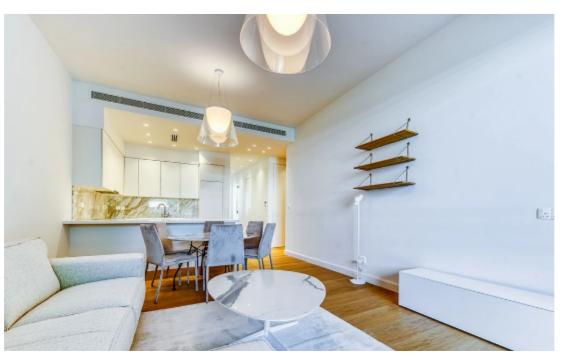

## **3-bedroom apartment**

Limassol, Touristiki-Periochi-Potamos-Germasogeias-4046, Cyprus

**Offered at:** €8,000

**Estate ID:** 6893

**Ref:** J4001

NET internal area: 115

Bathrooms: 3

Bedrooms: 3

Available from: 2024-03-27

Offered at: 8,000

ype: **Apartment** 

Veranda: 21 sqm m²

Luxury residential complex in central Limassol, in a privileged and quite neighborhood of the tourist area, approximately half a kilometre from the seafront. The building reaches up to 8 storeys in height. The buildings are set around the landscaped garden, located in the center of the project. The design is influenced by elements from both the natural and man-made world. Reminiscent of a superyacht, the superstructure of each block gently terraces down from its highest point with balconies on all sides. Wide horizontal bands form continuous balustrades that wrap around the blocks at each level, emphasizing the horizontal nature of the development, which stretches to over 300 linear metres i...