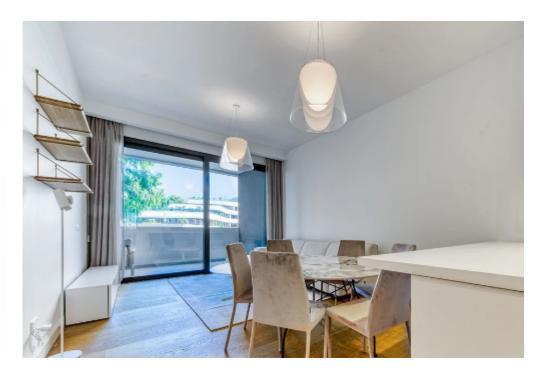

## **3-bedroom apartment**

Limassol, Touristiki-Periochi-Potamos-Germasogeias-4046, Cyprus

**Offered at:** €8,000

**Estate ID:** 6893

**Ref:** J4001

NET internal area: 115

Bathrooms: 3

Bedrooms: 3

Available from: 2024-03-27

Offered at: 8,000

ype: **Apartment** 

Veranda: 21 sqm m²

Luxury residential complex in central Limassol, in a privileged and quite neighborhood of the tourist area, approximately half a kilometre from the seafront. The building reaches up to 8 storeys in height. The buildings are set around the landscaped garden, located in the center of the project. The design is influenced by elements from both the natural and man-made world. Reminiscent of a superyacht, the superstructure of each block gently terraces down from its highest point with balconies on all sides. Wide horizontal bands form continuous balustrades that wrap around the blocks at each level, emphasizing the horizontal nature of the development, which stretches to over 300 linear metres i...