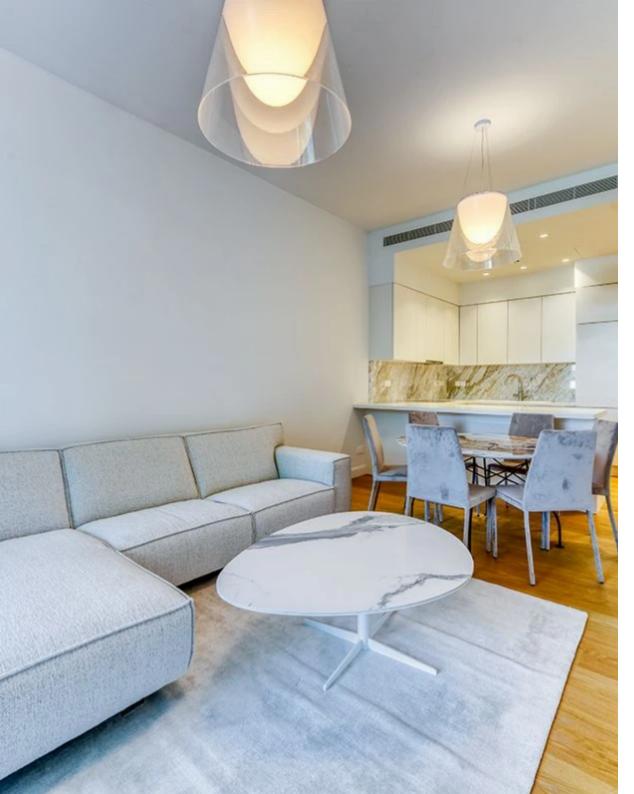

## **3-bedroom apartment**

Limassol, Touristiki-Periochi-Potamos-Germasogeias-4046, Cyprus

**Offered at:** €8,000

**Estate ID:** 6893

**Ref:** J4001

NET internal area: 115

Bathrooms: 3

Bedrooms: 3

Available from: 2024-03-27

Offered at: 8,000

ype: **Apartment** 

Veranda: 21 sqm m²

Luxury residential complex in central Limassol, in a privileged and quite neighborhood of the tourist area, approximately half a kilometre from the seafront. The building reaches up to 8 storeys in height. The buildings are set around the landscaped garden, located in the center of the project. The design is influenced by elements from both the natural and man-made world. Reminiscent of a superyacht, the superstructure of each block gently terraces down from its highest point with balconies on all sides. Wide horizontal bands form continuous balustrades that wrap around the blocks at each level, emphasizing the horizontal nature of the development, which stretches to over 300 linear metres i...