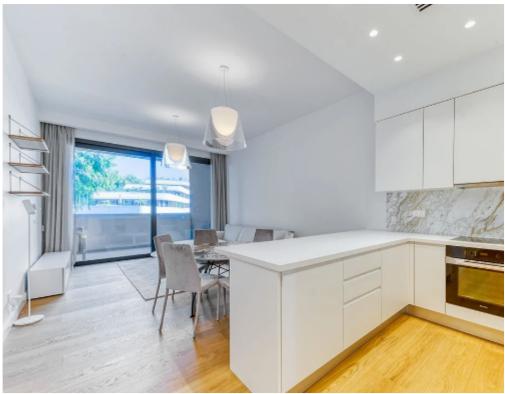

## **3-bedroom apartment**

Limassol, Touristiki-Periochi-Potamos-Germasogeias-4046, Cyprus

**Offered at:** €8,000

**Estate ID:** 6893

**Ref:** J4001

NET internal area: 115

Bathrooms: 3

Bedrooms: 3

Available from: 2024-03-27

Offered at: 8,000

ype: **Apartment** 

Veranda: 21 sqm m²

Luxury residential complex in central Limassol, in a privileged and quite neighborhood of the tourist area, approximately half a kilometre from the seafront. The building reaches up to 8 storeys in height. The buildings are set around the landscaped garden, located in the center of the project. The design is influenced by elements from both the natural and man-made world. Reminiscent of a superyacht, the superstructure of each block gently terraces down from its highest point with balconies on all sides. Wide horizontal bands form continuous balustrades that wrap around the blocks at each level, emphasizing the horizontal nature of the development, which stretches to over 300 linear metres i...