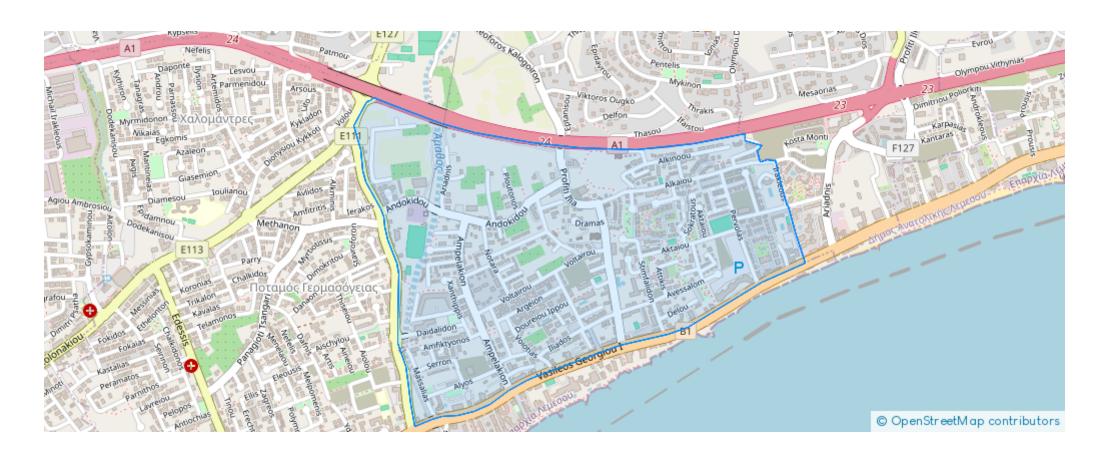

3-27



Offered at: 8,000



ype: **Apartment** 



Veranda: 21 sqm m²

Luxury residential complex in central Limassol, in a privileged and quite neighborhood of the tourist area, approximately half a kilometre from the seafront. The building reaches up to 8 storeys in height. The buildings are set around the landscaped garden, located in the center of the project. The design is influenced by elements from both the natural and man-made world. Reminiscent of a superyacht, the superstructure of each block gently terraces down from its highest point with balconies on all sides. Wide horizontal bands form continuous balustrades that wrap around the blocks at each level, emphasizing the horizontal nature of the development, which stretches to over 300 linear metres i...

## **Estate on map:**