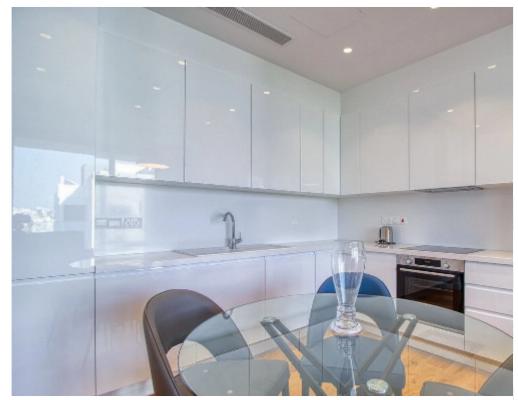

## 2-bedroom apartment to rent

Limassol, Super-Home-Center-Timou-Prodromou-Mesa-Geitonia-4004, Cyprus

Offered at: €2,800

**Estate ID:** 6894

**Ref:** J3997

NET internal area: 80

Bathrooms: 2

Bedrooms: 2

Parking spaces: 1 cars

Available from: 2024-03-27

Offered at: 2,800

Гуре: **Apartment** 

Veranda: 15 sqm m²

Exquisite two-bedroom apartment available in an exceptional project located in the Mesa Getonia area of Limassol city. The development features a range of luxurious residences, including one, two, and three-bedroom apartments, duplexes, and houses. The residential complex showcases splendid design and a contemporary architectural style. Conveniently positioned close to city amenities such as grocery shops, bakeries, and restaurants, residents have easy access to essential services. Additionally, Limassol's premier sandy beaches and entertainment facilities are just a 5-minute drive away, enhancing the lifestyle offered by this unique project...