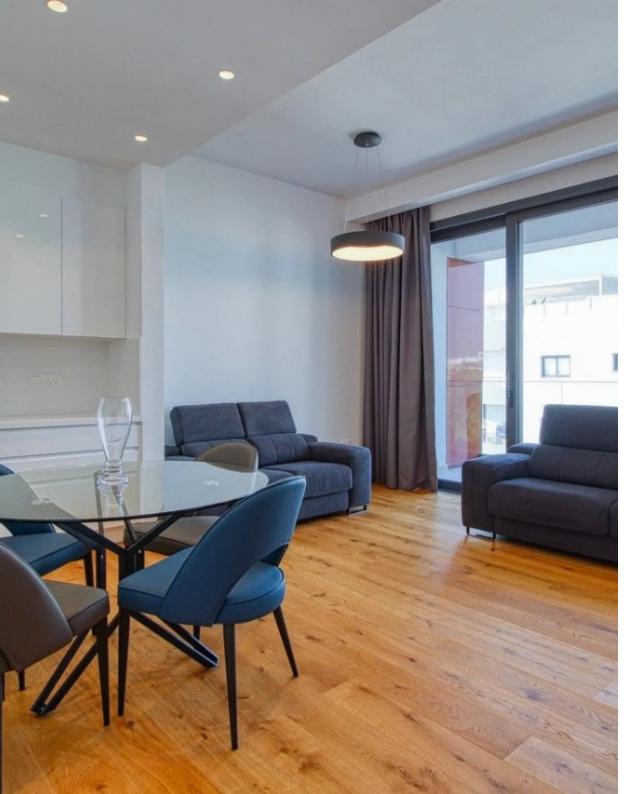

## 2-bedroom apartment to rent

Limassol, Super-Home-Center-Timou-Prodromou-Mesa-Geitonia-4004, Cyprus

Offered at: €2,800

**Estate ID:** 6894

**Ref:** J3997

NET internal area: 80

Bathrooms: 2

Bedrooms: 2

Parking spaces: 1 cars

Available from: 2024-03-27

Offered at: 2,800

Гуре: **Apartment** 

Veranda: 15 sqm m²

Exquisite two-bedroom apartment available in an exceptional project located in the Mesa Getonia area of Limassol city. The development features a range of luxurious residences, including one, two, and three-bedroom apartments, duplexes, and houses. The residential complex showcases splendid design and a contemporary architectural style. Conveniently positioned close to city amenities such as grocery shops, bakeries, and restaurants, residents have easy access to essential services. Additionally, Limassol's premier sandy beaches and entertainment facilities are just a 5-minute drive away, enhancing the lifestyle offered by this unique project...