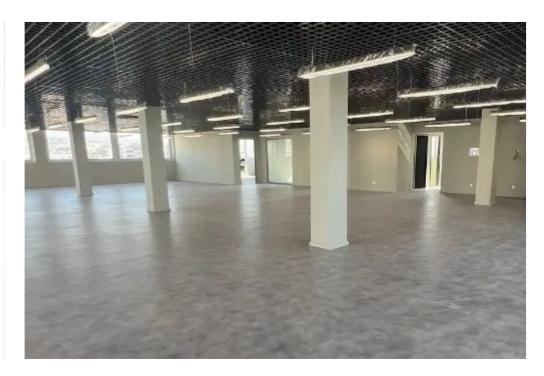

Offered at: **20,00**0

Type: Office

Year of build: 2024

amenities. The covered area is 485 sq. m + 107 sq. m roof garden with panoramic views. It consists of an open-plan area, meeting room, dining area with kitchen, server room and 3 WC. The office is available unfurnished, with kitchen appliances, a central VRV air conditioning system, raised floor, data and telephone provisions throughout, high tec suspended ceilings and suspended LED lighting, and electronically controlled entrance doors with intercom system. The roof garden is fenced and partly covered, with BBQ area, cabinets and bar countertop s...