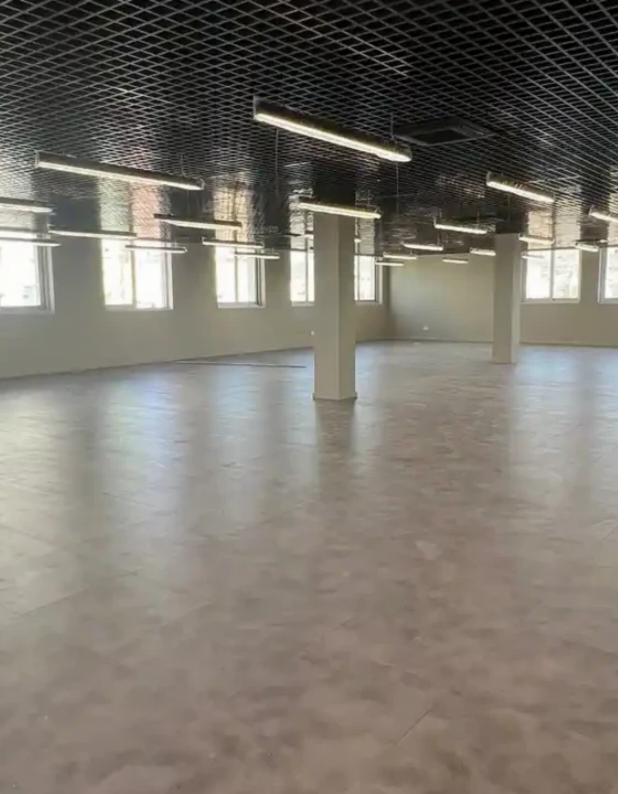

Offered at: **20,00**0

Type: Office

Year of build: 2024

amenities. The covered area is 485 sq. m + 107 sq. m roof garden with panoramic views. It consists of an open-plan area, meeting room, dining area with kitchen, server room and 3 WC. The office is available unfurnished, with kitchen appliances, a central VRV air conditioning system, raised floor, data and telephone provisions throughout, high tec suspended ceilings and suspended LED lighting, and electronically controlled entrance doors with intercom system. The roof garden is fenced and partly covered, with BBQ area, cabinets and bar countertop s...