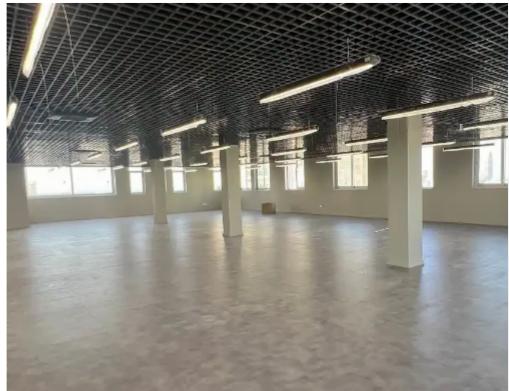

Offered at: **20,00**0

Type: Office

Year of build: 2024

amenities. The covered area is 485 sq. m + 107 sq. m roof garden with panoramic views. It consists of an open-plan area, meeting room, dining area with kitchen, server room and 3 WC. The office is available unfurnished, with kitchen appliances, a central VRV air conditioning system, raised floor, data and telephone provisions throughout, high tec suspended ceilings and suspended LED lighting, and electronically controlled entrance doors with intercom system. The roof garden is fenced and partly covered, with BBQ area, cabinets and bar countertop s...