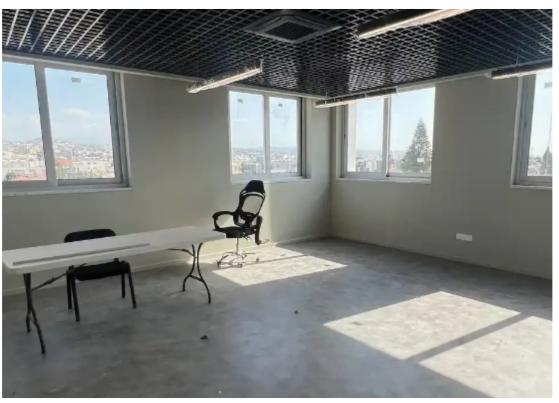

Offered at: **20,00**0

Type: Office

Year of build: 2024

amenities. The covered area is 485 sq. m + 107 sq. m roof garden with panoramic views. It consists of an open-plan area, meeting room, dining area with kitchen, server room and 3 WC. The office is available unfurnished, with kitchen appliances, a central VRV air conditioning system, raised floor, data and telephone provisions throughout, high tec suspended ceilings and suspended LED lighting, and electronically controlled entrance doors with intercom system. The roof garden is fenced and partly covered, with BBQ area, cabinets and bar countertop s...