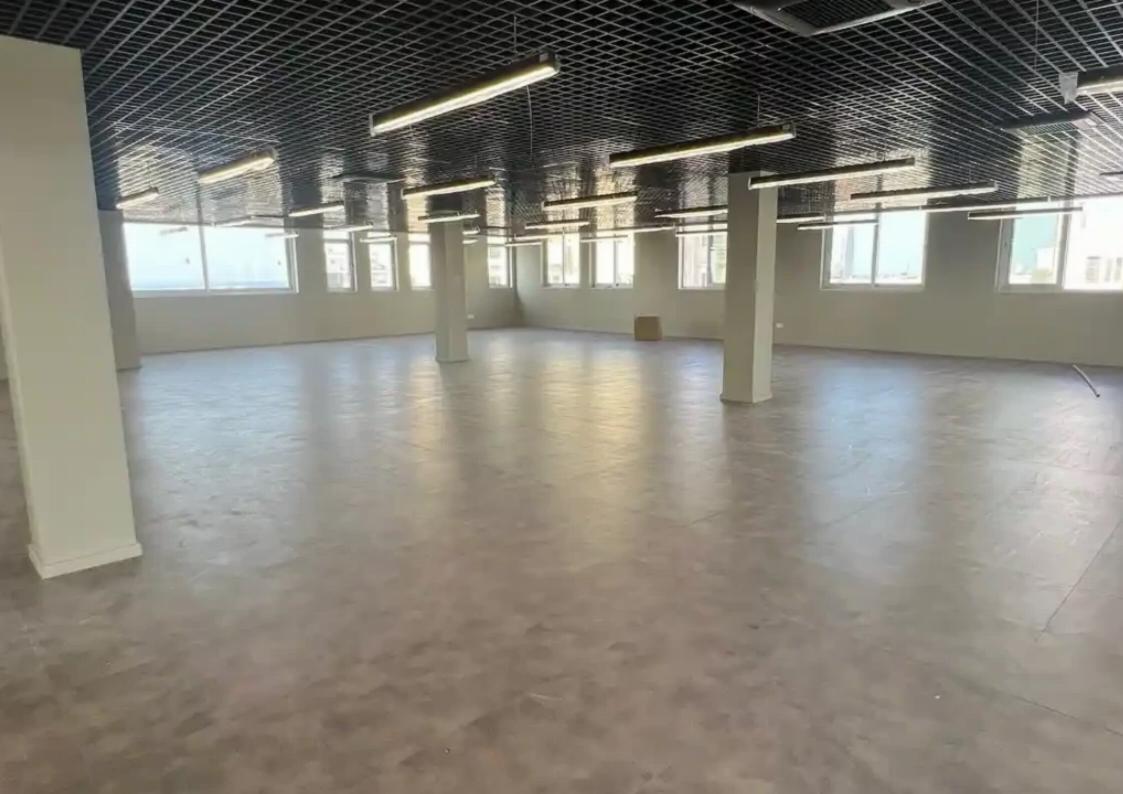

Offered at: **20,00**0

Type: Office

Year of build: 2024

amenities. The covered area is 485 sq. m + 107 sq. m roof garden with panoramic views. It consists of an open-plan area, meeting room, dining area with kitchen, server room and 3 WC. The office is available unfurnished, with kitchen appliances, a central VRV air conditioning system, raised floor, data and telephone provisions throughout, high tec suspended ceilings and suspended LED lighting, and electronically controlled entrance doors with intercom system. The roof garden is fenced and partly covered, with BBQ area, cabinets and bar countertop s...