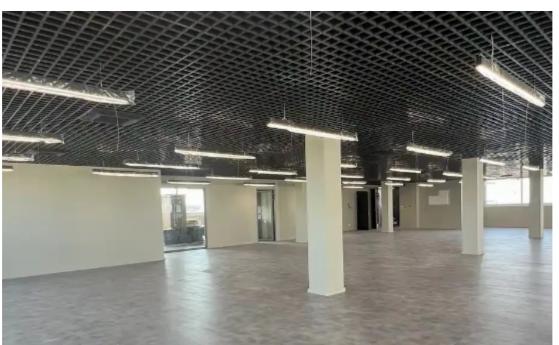

Offered at: **20,00**0

Type: Office

Year of build: 2024

amenities. The covered area is 485 sq. m + 107 sq. m roof garden with panoramic views. It consists of an open-plan area, meeting room, dining area with kitchen, server room and 3 WC. The office is available unfurnished, with kitchen appliances, a central VRV air conditioning system, raised floor, data and telephone provisions throughout, high tec suspended ceilings and suspended LED lighting, and electronically controlled entrance doors with intercom system. The roof garden is fenced and partly covered, with BBQ area, cabinets and bar countertop s...