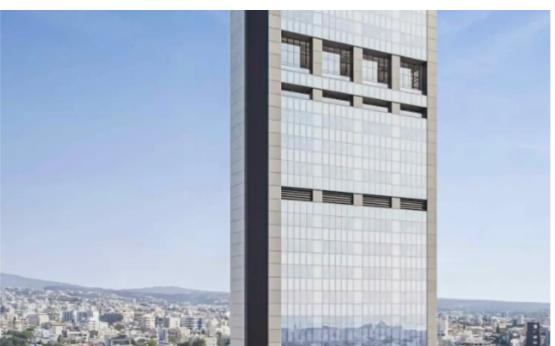

Offered at: 18,500

Type: Office

Limassol. Sustainable, tech-driven, and people-centric, the tower features 12,600m² of flexible office space, as well as an executive business centre and versatile meeting room facilities. Meanwhile, premium amenities including open green spaces, a gym and social hubs, promote wellness and productivity. It is more than just a high-rise building. Constructed as the cornerstone of a long-term vision to redefine Limassol's commercial landscape, this iconic development is a symbol of innovation, advancement, and excellence, inextricably linked ...