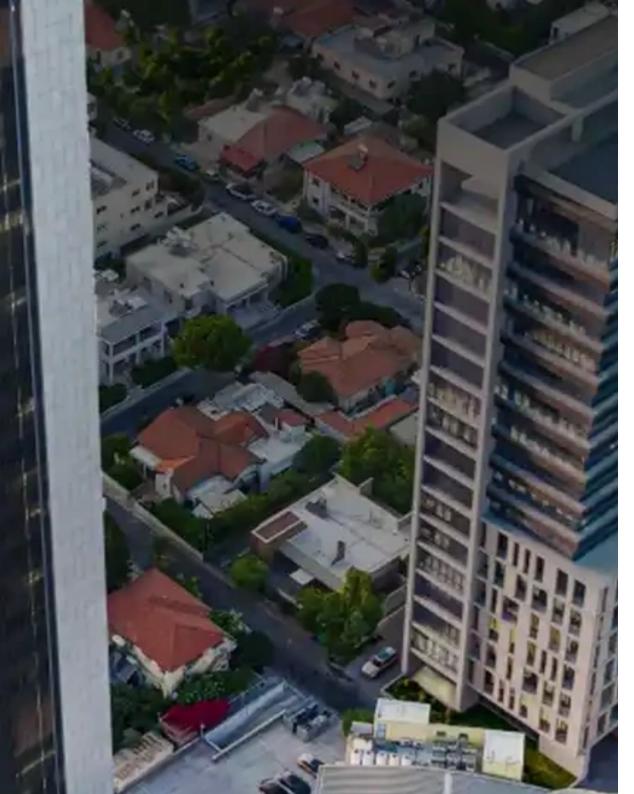

Offered at: 18,500

Type: Office

Limassol. Sustainable, tech-driven, and people-centric, the tower features 12,600m² of flexible office space, as well as an executive business centre and versatile meeting room facilities. Meanwhile, premium amenities including open green spaces, a gym and social hubs, promote wellness and productivity. It is more than just a high-rise building. Constructed as the cornerstone of a long-term vision to redefine Limassol's commercial landscape, this iconic development is a symbol of innovation, advancement, and excellence, inextricably linked ...