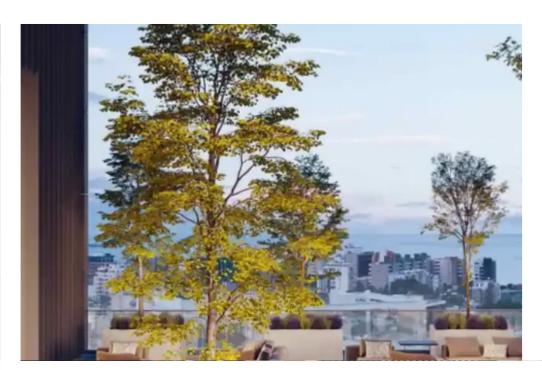

Offered at: 18,500

Type: Office

Limassol. Sustainable, tech-driven, and people-centric, the tower features 12,600m² of flexible office space, as well as an executive business centre and versatile meeting room facilities. Meanwhile, premium amenities including open green spaces, a gym and social hubs, promote wellness and productivity. It is more than just a high-rise building. Constructed as the cornerstone of a long-term vision to redefine Limassol's commercial landscape, this iconic development is a symbol of innovation, advancement, and excellence, inextricably linked ...