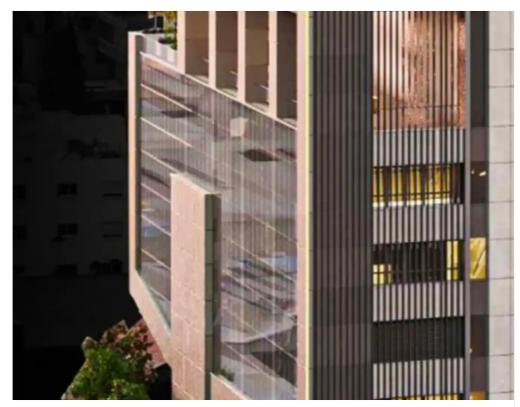

Offered at: 18,500

Type: Office

Limassol. Sustainable, tech-driven, and people-centric, the tower features 12,600m² of flexible office space, as well as an executive business centre and versatile meeting room facilities. Meanwhile, premium amenities including open green spaces, a gym and social hubs, promote wellness and productivity. It is more than just a high-rise building. Constructed as the cornerstone of a long-term vision to redefine Limassol's commercial landscape, this iconic development is a symbol of innovation, advancement, and excellence, inextricably linked ...