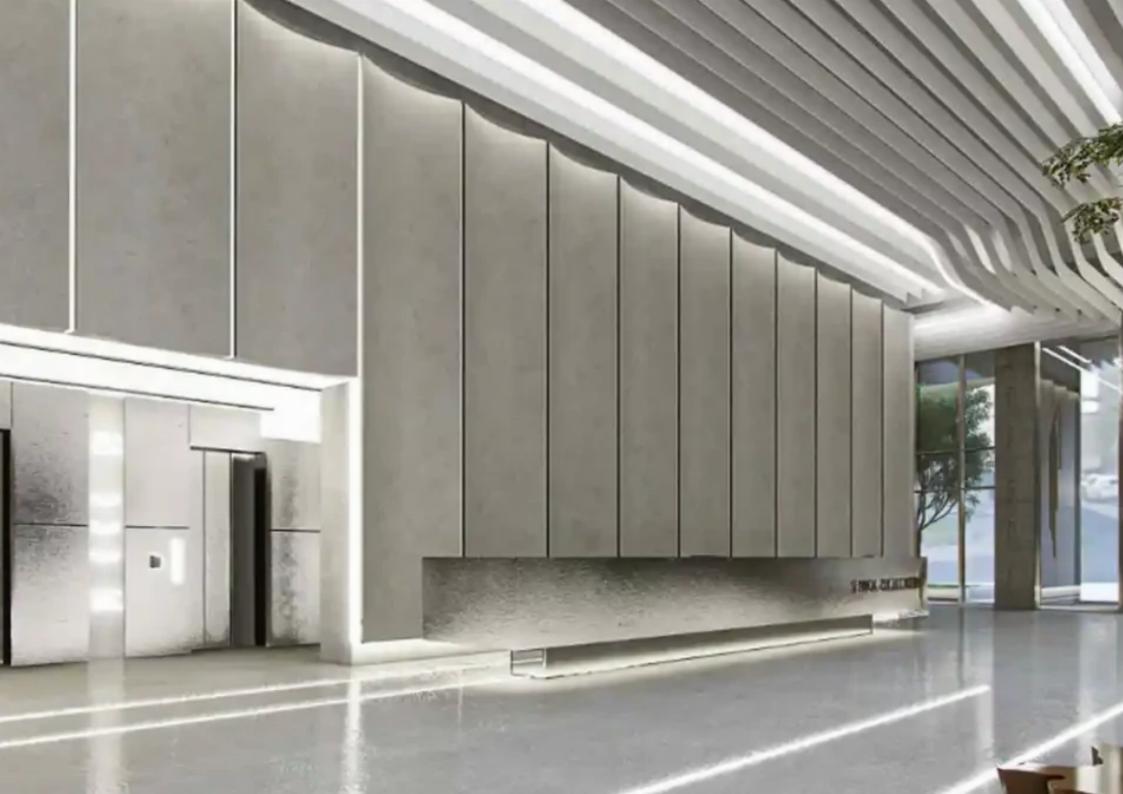

Offered at: 18,500

Type: Office

Limassol. Sustainable, tech-driven, and people-centric, the tower features 12,600m² of flexible office space, as well as an executive business centre and versatile meeting room facilities. Meanwhile, premium amenities including open green spaces, a gym and social hubs, promote wellness and productivity. It is more than just a high-rise building. Constructed as the cornerstone of a long-term vision to redefine Limassol's commercial landscape, this iconic development is a symbol of innovation, advancement, and excellence, inextricably linked ...