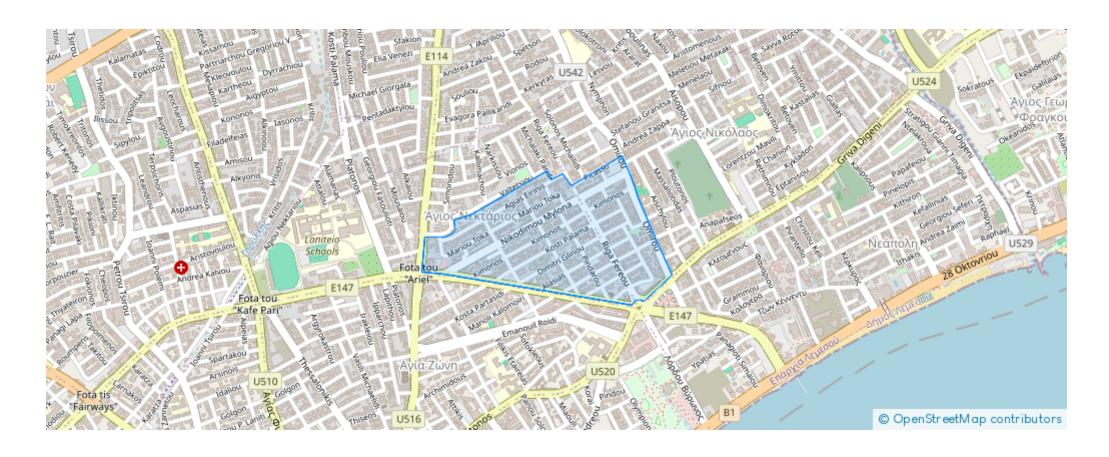

ol, Arch-Makariou-lii-Ave-Agios-Nektarios-3095, Cyprus

**Offered at:** € 18,500

**Estate ID:** 68960

**Ref:** ba5084769











NET internal area: 285



Available from: 2024-10-24



Offered at: 18,500



Type: Office

Limassol. Sustainable, tech-driven, and people-centric, the tower features 12,600m² of flexible office space, as well as an executive business centre and versatile meeting room facilities. Meanwhile, premium amenities including open green spaces, a gym and social hubs, promote wellness and productivity. It is more than just a high-rise building. Constructed as the cornerstone of a long-term vision to redefine Limassol's commercial landscape, this iconic development is a symbol of innovation, advancement, and excellence, inextricably linked ...

## **Estate on map:**