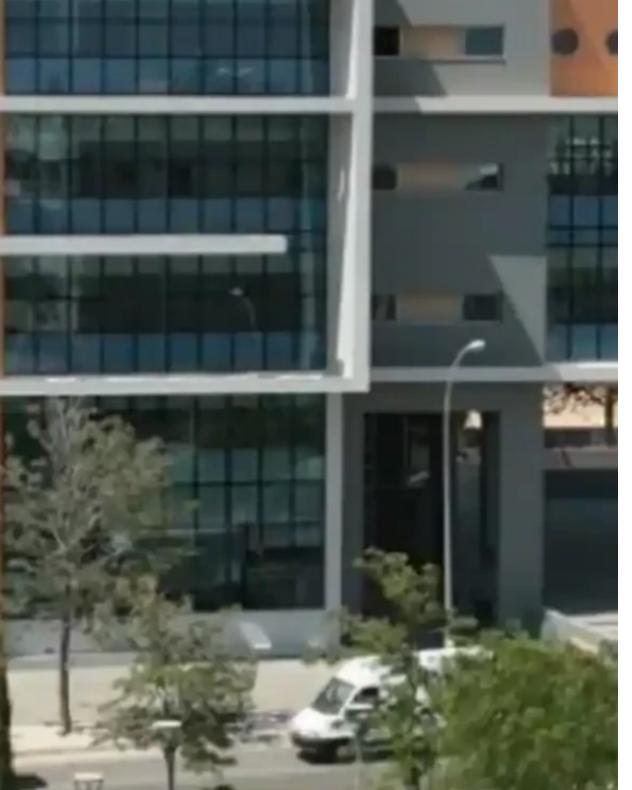

## **Business center**

Limassol, Grigori-Afxentiou-Timou-Prodromou-Mesa-Geitonia-4003, Cyprus

**Offered at:** €82,500

**Estate ID:** 68987

**Ref:** ba5327519

NET internal area: 2750

Available from: 2024-10-24

Offered at: **82,500** 

Type: Space

Year of build: 2016

"""One of the key features of the Business Center is its prime location. The building is situated in the heart of Mesa Geitonia, offering easy access to public transportation and major roadways, making it convenient for both employees and clients to reach. The area is also home to a variety of shops, restaurants, and cafes, offering everything that employees and clients might need. Business Center is a commercial property located in the bustling Mesa Geitonia area of Limassol, Cyprus. Awarded by the Bloomberg European Commercial Property Award it is a prized find for companies looking to base their operations right in the heart of Limassol. The building is equipped with state-of-the-art ame...