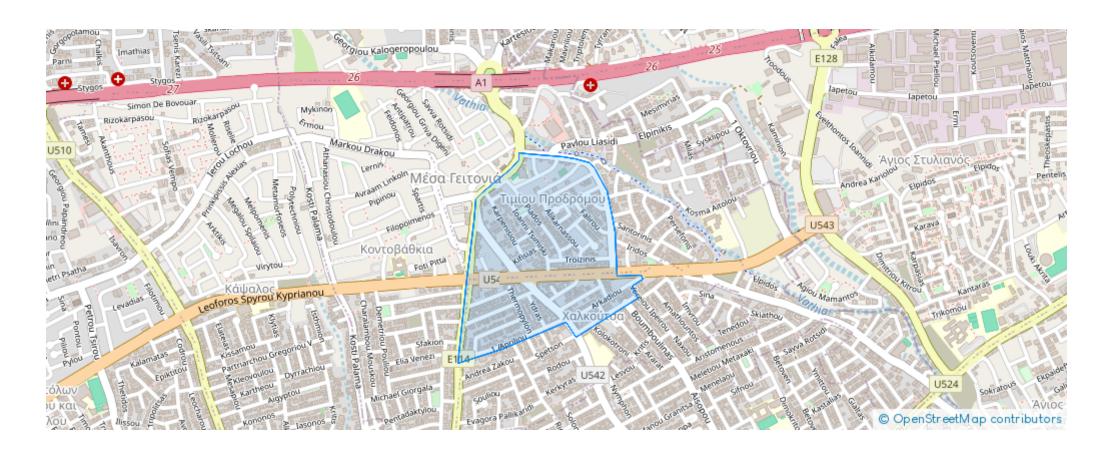

-10-24



Offered at: **82,500** 



Type: Space



Year of build: 2016

"""One of the key features of the Business Center is its prime location. The building is situated in the heart of Mesa Geitonia, offering easy access to public transportation and major roadways, making it convenient for both employees and clients to reach. The area is also home to a variety of shops, restaurants, and cafes, offering everything that employees and clients might need. Business Center is a commercial property located in the bustling Mesa Geitonia area of Limassol, Cyprus. Awarded by the Bloomberg European Commercial Property Award it is a prized find for companies looking to base their operations right in the heart of Limassol. The building is equipped with state-of-the-art ame...

## **Estate on map:**