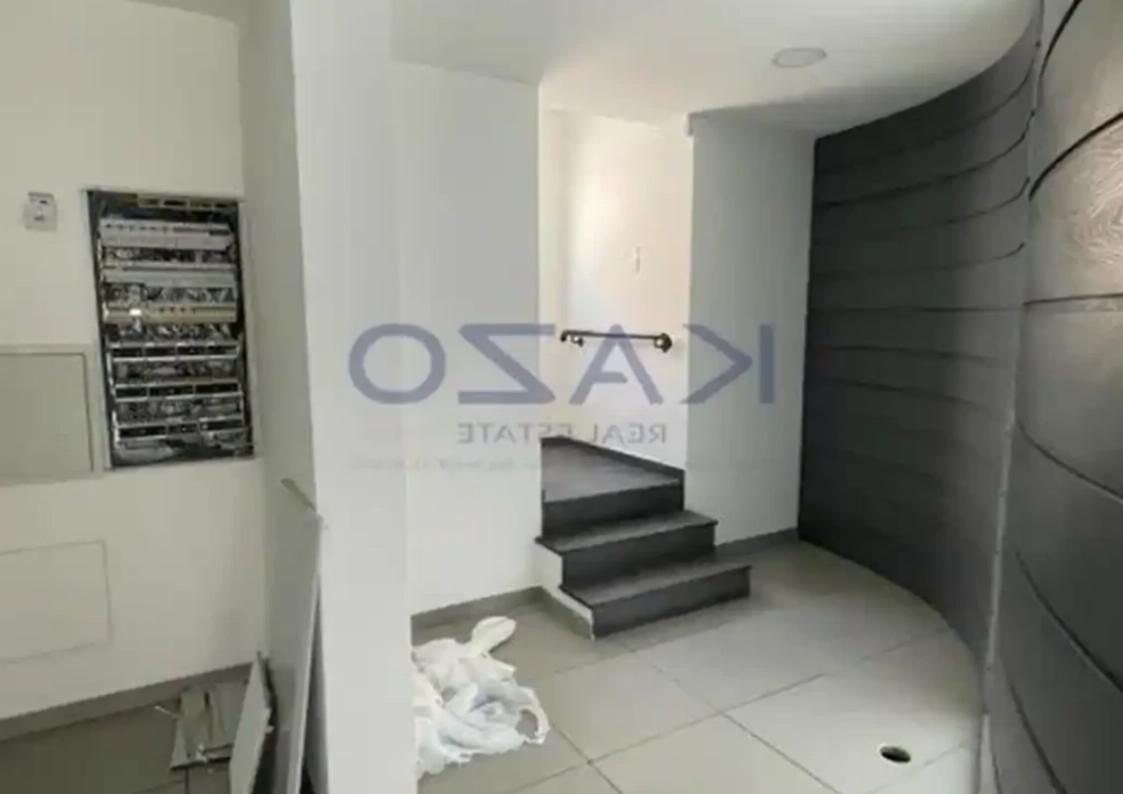

Type: Space

Port of Limassol. The commercial building expands into two levels, an aground floor of 130 square meters, a first floor of 129 square meters, and six parking spaces. This spacious commercial building is offered unfurnished and comes with VRV units, raised floor, cameras, a smart system, a storage room, a server room, a kitchen, and WCs. Located in the Zakaki area, this amazing office building is in proximity distance to all services and amenities, the Motorway, and the Limassol marina. To arrange a viewing for this spacious commercial offi...