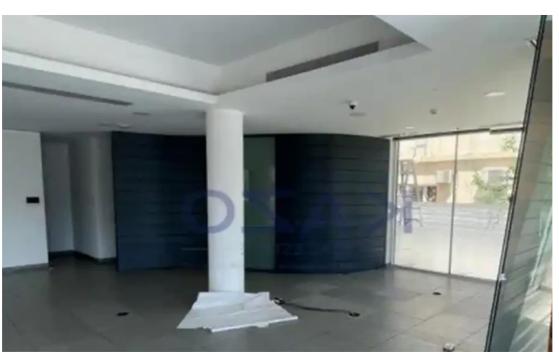

Type: Space

Port of Limassol. The commercial building expands into two levels, an aground floor of 130 square meters, a first floor of 129 square meters, and six parking spaces. This spacious commercial building is offered unfurnished and comes with VRV units, raised floor, cameras, a smart system, a storage room, a server room, a kitchen, and WCs. Located in the Zakaki area, this amazing office building is in proximity distance to all services and amenities, the Motorway, and the Limassol marina. To arrange a viewing for this spacious commercial offi...