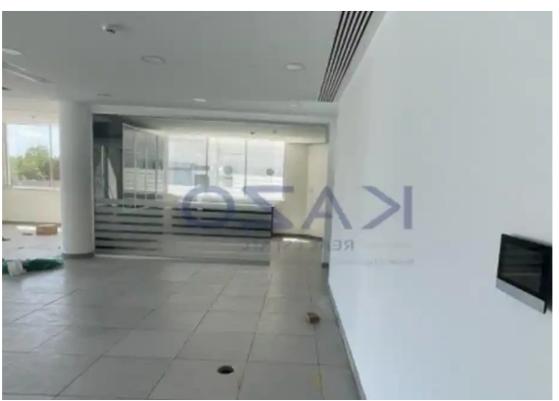

Type: Space

Port of Limassol. The commercial building expands into two levels, an aground floor of 130 square meters, a first floor of 129 square meters, and six parking spaces. This spacious commercial building is offered unfurnished and comes with VRV units, raised floor, cameras, a smart system, a storage room, a server room, a kitchen, and WCs. Located in the Zakaki area, this amazing office building is in proximity distance to all services and amenities, the Motorway, and the Limassol marina. To arrange a viewing for this spacious commercial offi...