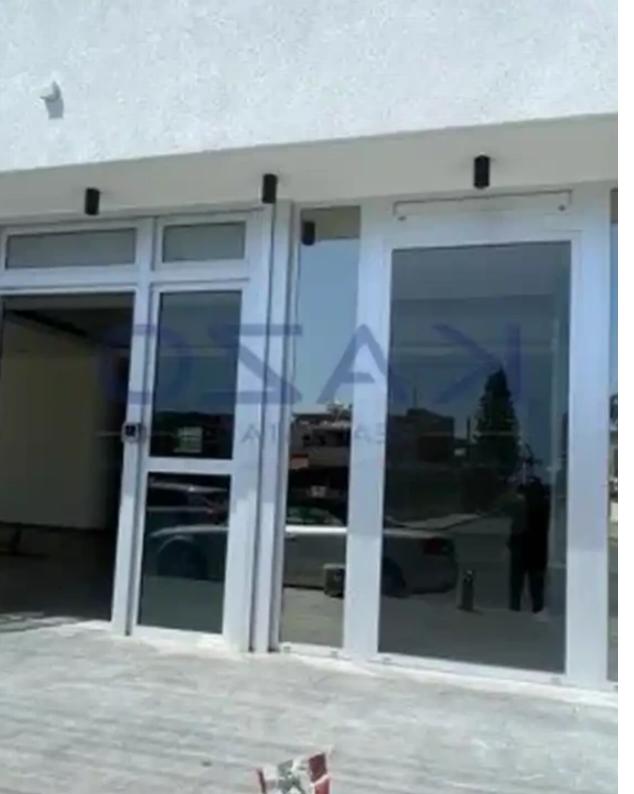

Type: Space

Port of Limassol. The commercial building expands into two levels, an aground floor of 130 square meters, a first floor of 129 square meters, and six parking spaces. This spacious commercial building is offered unfurnished and comes with VRV units, raised floor, cameras, a smart system, a storage room, a server room, a kitchen, and WCs. Located in the Zakaki area, this amazing office building is in proximity distance to all services and amenities, the Motorway, and the Limassol marina. To arrange a viewing for this spacious commercial offi...