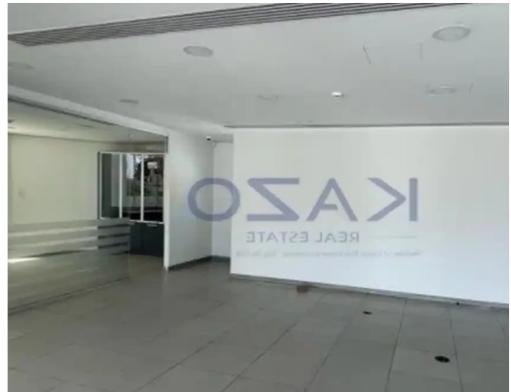

Type: Space

Port of Limassol. The commercial building expands into two levels, an aground floor of 130 square meters, a first floor of 129 square meters, and six parking spaces. This spacious commercial building is offered unfurnished and comes with VRV units, raised floor, cameras, a smart system, a storage room, a server room, a kitchen, and WCs. Located in the Zakaki area, this amazing office building is in proximity distance to all services and amenities, the Motorway, and the Limassol marina. To arrange a viewing for this spacious commercial offi...