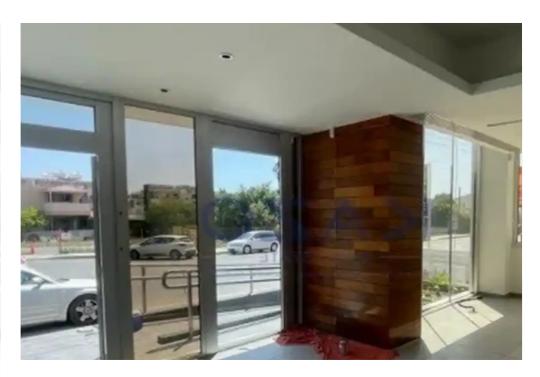

Type: Space

Port of Limassol. The commercial building expands into two levels, an aground floor of 130 square meters, a first floor of 129 square meters, and six parking spaces. This spacious commercial building is offered unfurnished and comes with VRV units, raised floor, cameras, a smart system, a storage room, a server room, a kitchen, and WCs. Located in the Zakaki area, this amazing office building is in proximity distance to all services and amenities, the Motorway, and the Limassol marina. To arrange a viewing for this spacious commercial offi...