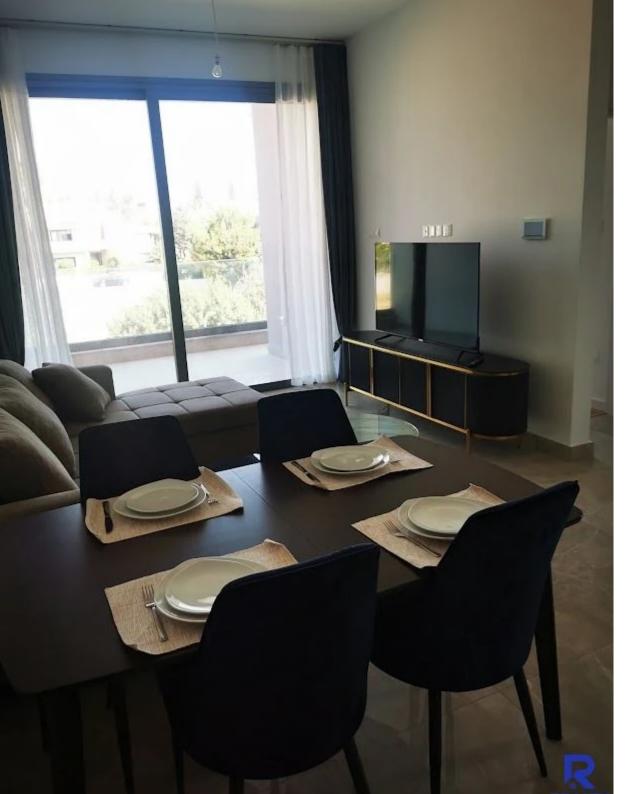

## 1-bedroom apartment to rent

Limassol, Linopetra-School-Agios-Stylianos-Agios-Athanasios-4102, Cyprus

Offered at: €1,900 Estate ID: 6906 Ref: J3973

This cozy and well-appointed apartment offers a comfortable living space with modern amenities. With a thoughtfully designed layout, it features: Bedrooms: 1 Covered Indoor Area: 60 square meters Covered Veranda Area: Step out and enjoy 14 square meters of private outdoor space. Store Room: Additional storage space with a covered area of 4.34 square meters. Parking: Included is one covered parking space. Total Covered Area: The apartment encompasses a total covered area of 87.34 square meters. Features and Facilities: Furnished: Fully furnished for your convenience and comfort. Heating: Experience warmth and comfort with underfloor central heating. Residence Amenities: Stay ac...