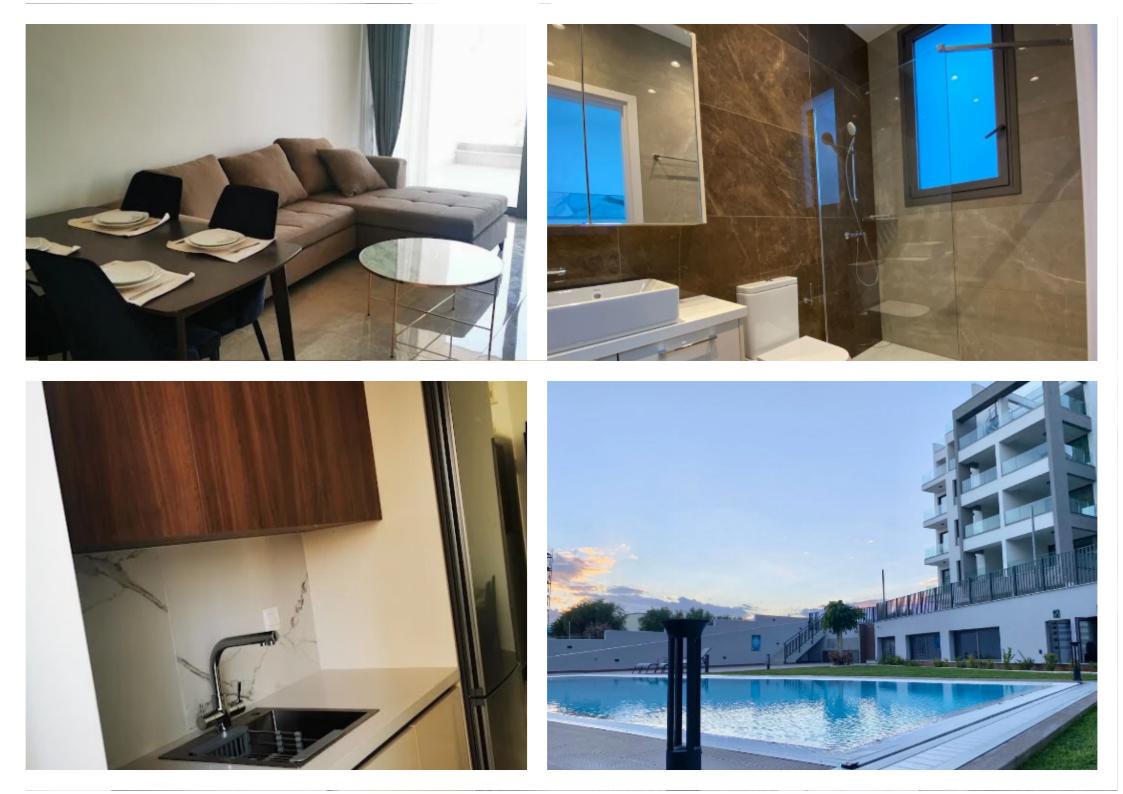

## 1-bedroom apartment to rent

Limassol, Linopetra-School-Agios-Stylianos-Agios-Athanasios-4102, Cyprus

Offered at: €1,900 Estate ID: 6906 Ref: J3973

This cozy and well-appointed apartment offers a comfortable living space with modern amenities. With a thoughtfully designed layout, it features: Bedrooms: 1 Covered Indoor Area: 60 square meters Covered Veranda Area: Step out and enjoy 14 square meters of private outdoor space. Store Room: Additional storage space with a covered area of 4.34 square meters. Parking: Included is one covered parking space. Total Covered Area: The apartment encompasses a total covered area of 87.34 square meters. Features and Facilities: Furnished: Fully furnished for your convenience and comfort. Heating: Experience warmth and comfort with underfloor central heating. Residence Amenities: Stay ac...