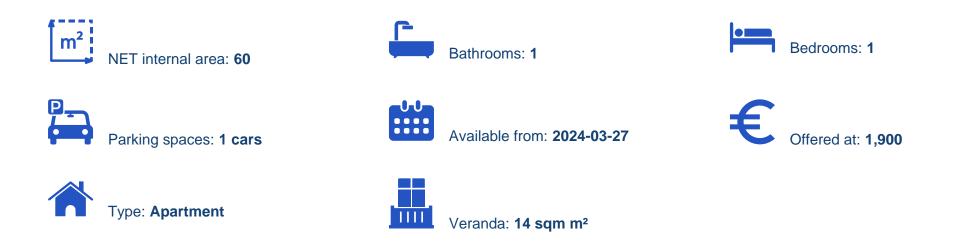

## 1-bedroom apartment to rent

Limassol, Linopetra-School-Agios-Stylianos-Agios-Athanasios-4102, Cyprus

Offered at: €1,900 Estate ID: 6906 Ref: J3973

This cozy and well-appointed apartment offers a comfortable living space with modern amenities. With a thoughtfully designed layout, it features: Bedrooms: 1 Covered Indoor Area: 60 square meters Covered Veranda Area: Step out and enjoy 14 square meters of private outdoor space. Store Room: Additional storage space with a covered area of 4.34 square meters. Parking: Included is one covered parking space. Total Covered Area: The apartment encompasses a total covered area of 87.34 square meters. Features and Facilities: Furnished: Fully furnished for your convenience and comfort. Heating: Experience warmth and comfort with underfloor central heating. Residence Amenities: Stay ac...