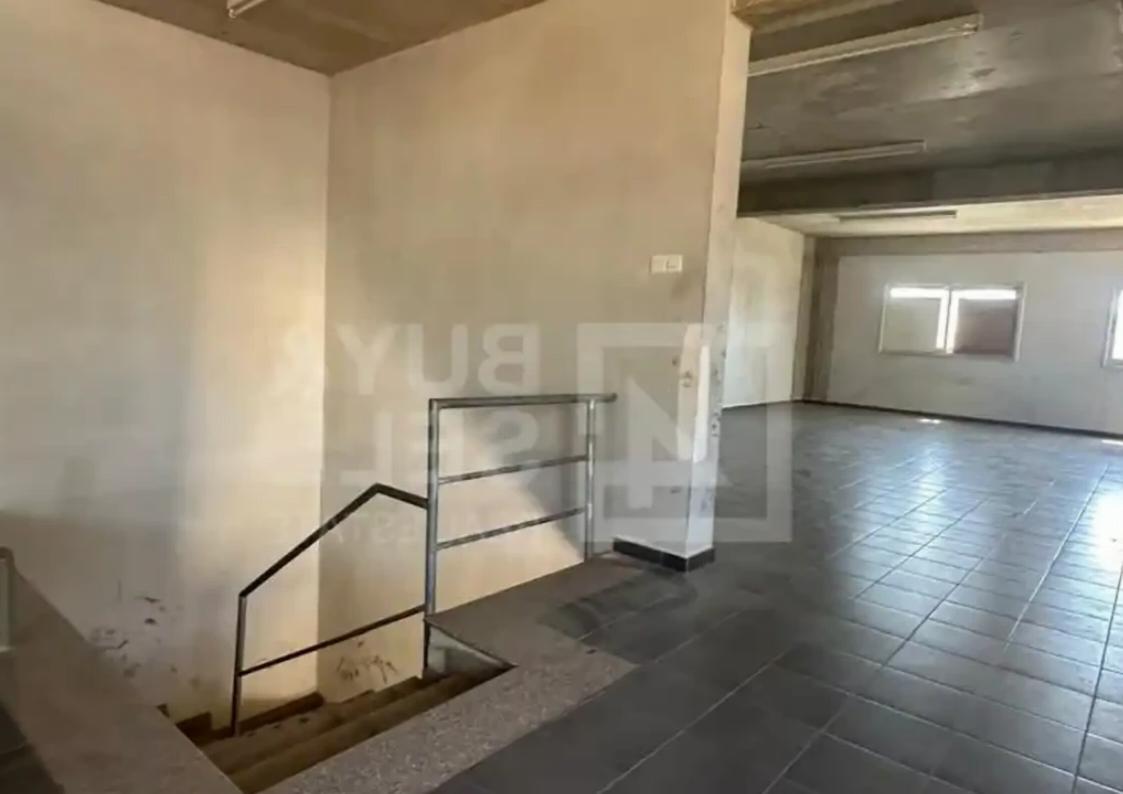

Offered at: 5,500

Type: Office

environment. This office features three separate offices, two WC, a fully equipped kitchen, and a generous 25 sq.m. covered parking area. Key Features: Total Area: 280 sq.m. Layout: Open plan with three separate offices Facilities: Two WC and a kitchen Parking: 25 sq.m. covered parking space Accessibility: Elevator access to the 2nd floor Customizable: The owner is willing to make adjustments, renovations, and alterations to suit the new tenant's needs. This prime office space offers a perfect blend of functionality and flexibility, ideal ...