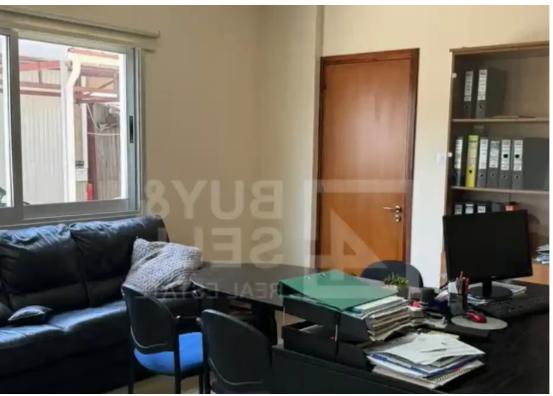

Offered at: 5,500

Type: Office

environment. This office features three separate offices, two WC, a fully equipped kitchen, and a generous 25 sq.m. covered parking area. Key Features: Total Area: 280 sq.m. Layout: Open plan with three separate offices Facilities: Two WC and a kitchen Parking: 25 sq.m. covered parking space Accessibility: Elevator access to the 2nd floor Customizable: The owner is willing to make adjustments, renovations, and alterations to suit the new tenant's needs. This prime office space offers a perfect blend of functionality and flexibility, ideal ...