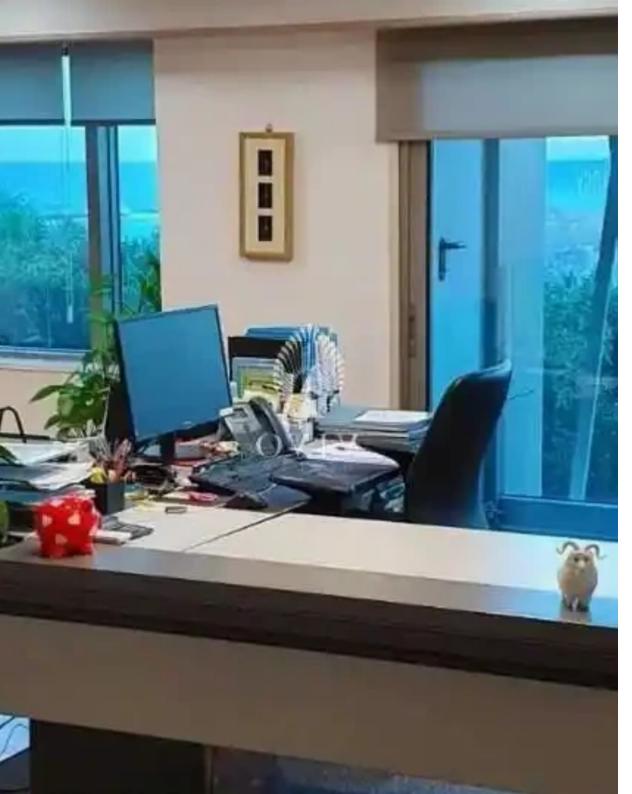

## Fully furnished office space of 230 sq.m opposite the sea

Limassol, Olympic-Residence-World-Trade-Center-Era-Neapoli-3107 , Cyprus

**Offered at:** € 6,500

**Estate ID:** 69106

**Ref:** ba5105409

NET internal area: 230

Available from: 2024-10-24

Offered at: **6,50**0

Type: Office

building is located in an area offering easy and quick access to key roads and in a short distance of all local amenities cafes and restaurants. This office has 4 bright and spacious rooms: 1 spacious reception / entrance area, 1 centre office, 1 office facing the sea, 1 extra large open plan directors office that includes a conference and sitting area. Some of the office and specifications are: It comes fully furnished, has sufficient telephone lines and electrical provisions, false ceiling in all areas with LED lightings, 2 bathrooms with ...