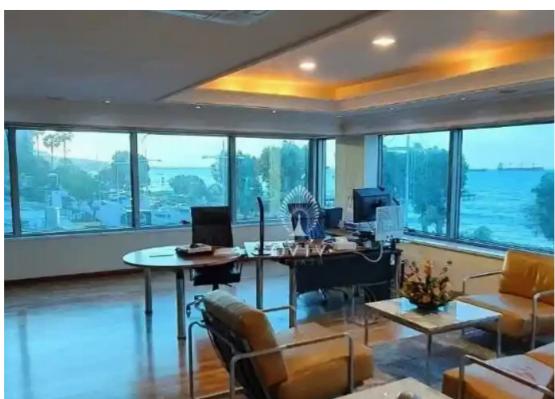

## Fully furnished office space of 230 sq.m opposite the sea

Limassol, Olympic-Residence-World-Trade-Center-Era-Neapoli-3107 , Cyprus

**Offered at:** € 6,500

**Estate ID:** 69106

**Ref:** ba5105409

NET internal area: 230

Available from: 2024-10-24

Offered at: **6,50**0

Type: Office

building is located in an area offering easy and quick access to key roads and in a short distance of all local amenities cafes and restaurants. This office has 4 bright and spacious rooms: 1 spacious reception / entrance area, 1 centre office, 1 office facing the sea, 1 extra large open plan directors office that includes a conference and sitting area. Some of the office and specifications are: It comes fully furnished, has sufficient telephone lines and electrical provisions, false ceiling in all areas with LED lightings, 2 bathrooms with ...