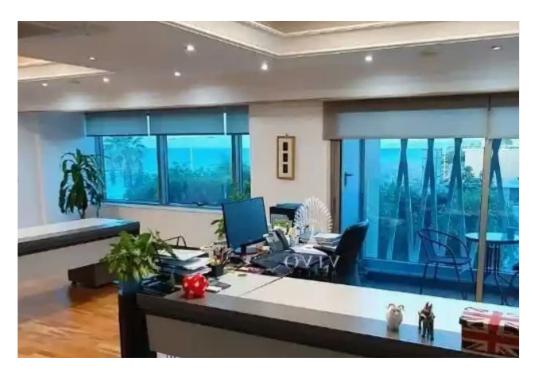

## Fully furnished office space of 230 sq.m opposite the sea

Limassol, Olympic-Residence-World-Trade-Center-Era-Neapoli-3107 , Cyprus

**Offered at:** € 6,500

**Estate ID:** 69106

**Ref:** ba5105409

NET internal area: 230

Available from: 2024-10-24

Offered at: **6,50**0

Type: Office

building is located in an area offering easy and quick access to key roads and in a short distance of all local amenities cafes and restaurants. This office has 4 bright and spacious rooms: 1 spacious reception / entrance area, 1 centre office, 1 office facing the sea, 1 extra large open plan directors office that includes a conference and sitting area. Some of the office and specifications are: It comes fully furnished, has sufficient telephone lines and electrical provisions, false ceiling in all areas with LED lightings, 2 bathrooms with ...