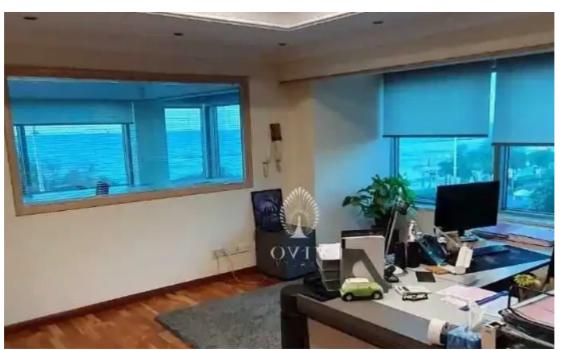

## Fully furnished office space of 230 sq.m opposite the sea

Limassol, Olympic-Residence-World-Trade-Center-Era-Neapoli-3107 , Cyprus

**Offered at:** € 6,500

**Estate ID:** 69106

**Ref:** ba5105409

NET internal area: 230

Available from: 2024-10-24

Offered at: **6,50**0

Type: Office

building is located in an area offering easy and quick access to key roads and in a short distance of all local amenities cafes and restaurants. This office has 4 bright and spacious rooms: 1 spacious reception / entrance area, 1 centre office, 1 office facing the sea, 1 extra large open plan directors office that includes a conference and sitting area. Some of the office and specifications are: It comes fully furnished, has sufficient telephone lines and electrical provisions, false ceiling in all areas with LED lightings, 2 bathrooms with ...