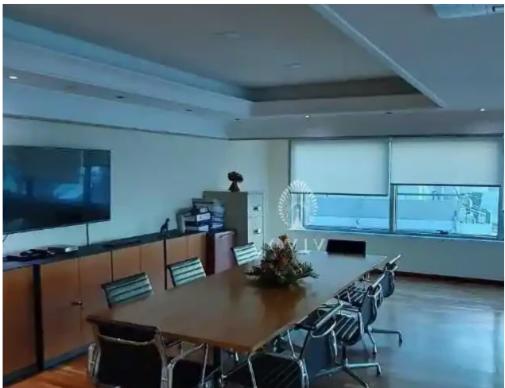

## Fully furnished office space of 230 sq.m opposite the sea

Limassol, Olympic-Residence-World-Trade-Center-Era-Neapoli-3107 , Cyprus

**Offered at:** € 6,500

**Estate ID:** 69106

**Ref:** ba5105409

NET internal area: 230

Available from: 2024-10-24

Offered at: **6,50**0

Type: Office

building is located in an area offering easy and quick access to key roads and in a short distance of all local amenities cafes and restaurants. This office has 4 bright and spacious rooms: 1 spacious reception / entrance area, 1 centre office, 1 office facing the sea, 1 extra large open plan directors office that includes a conference and sitting area. Some of the office and specifications are: It comes fully furnished, has sufficient telephone lines and electrical provisions, false ceiling in all areas with LED lightings, 2 bathrooms with ...