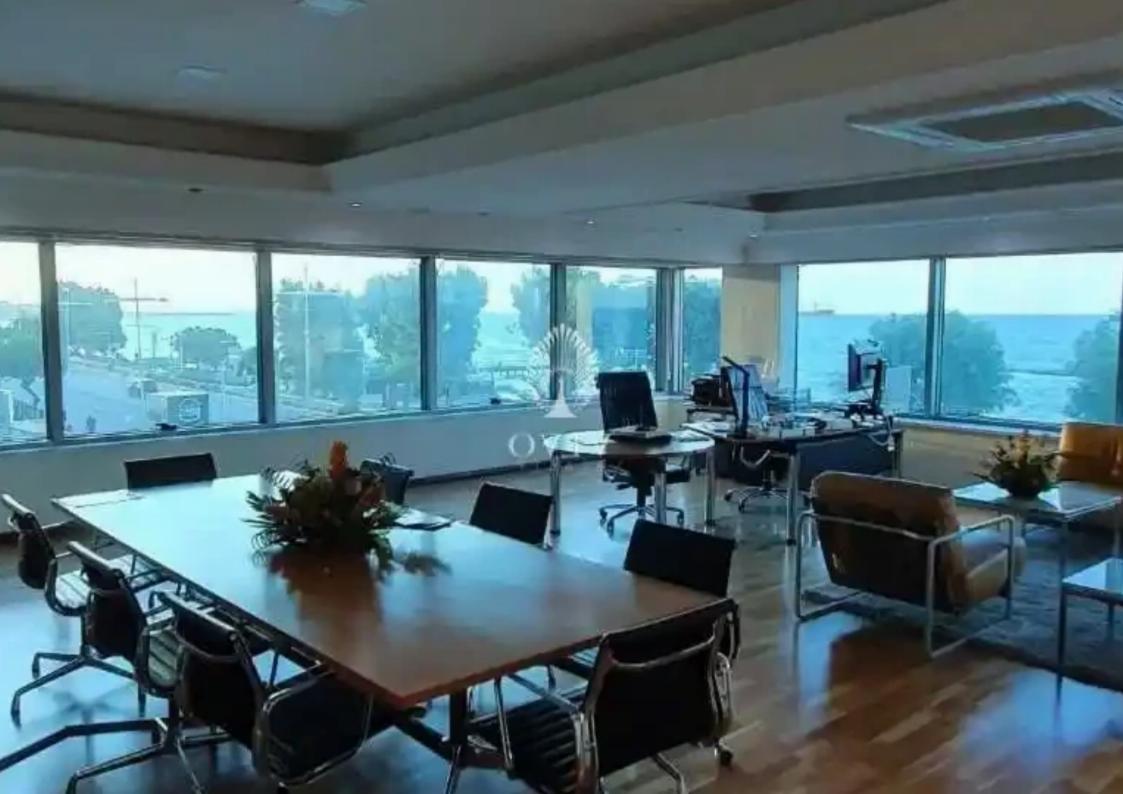

## Fully furnished office space of 230 sq.m opposite the sea

Limassol, Olympic-Residence-World-Trade-Center-Era-Neapoli-3107 , Cyprus

**Offered at:** € 6,500

**Estate ID:** 69106

**Ref:** ba5105409

NET internal area: 230

Available from: 2024-10-24

Offered at: **6,50**0

Type: Office

building is located in an area offering easy and quick access to key roads and in a short distance of all local amenities cafes and restaurants. This office has 4 bright and spacious rooms: 1 spacious reception / entrance area, 1 centre office, 1 office facing the sea, 1 extra large open plan directors office that includes a conference and sitting area. Some of the office and specifications are: It comes fully furnished, has sufficient telephone lines and electrical provisions, false ceiling in all areas with LED lightings, 2 bathrooms with ...