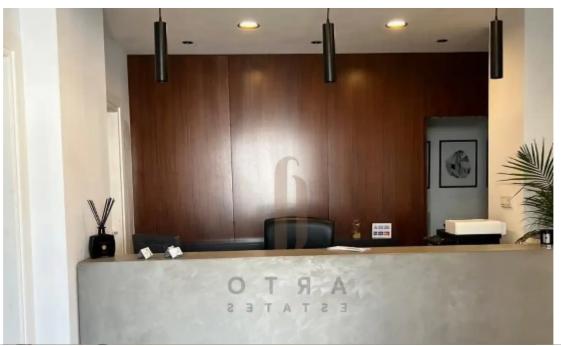

Type: Space

Here's a quick overview: Size: 300 square meters of flexible living or office space, ideal for large families or businesses. Parking: Covered parking areas for multiple vehicles, providing secure and convenient parking. Photovoltaic System: Equipped with photovoltaic panels, ensuring energy efficiency and reduced electricity costs. Central Heating: The building includes a central heating system, ensuring comfort during the colder months. Location: Located in the central and convenient Kapsalos area, with easy access to Limassol's city ...