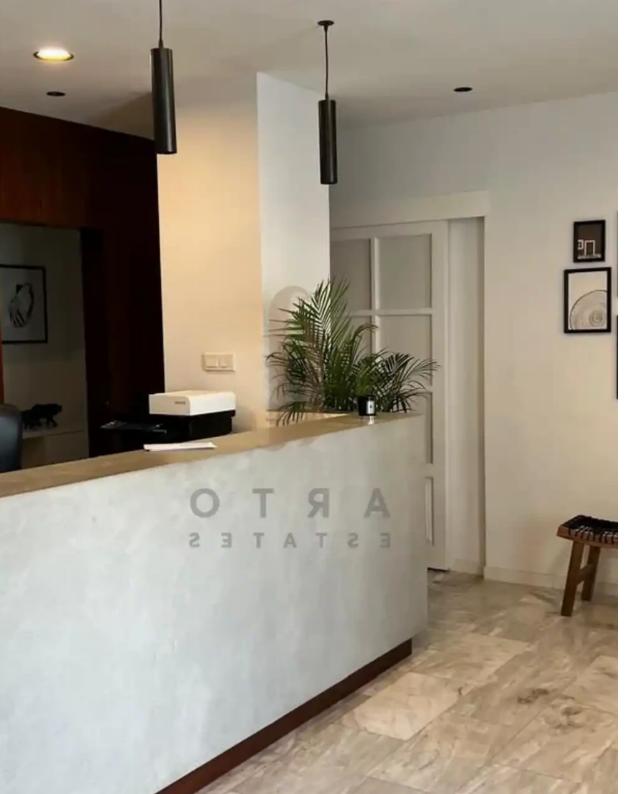

Type: Space

Here's a quick overview: Size: 300 square meters of flexible living or office space, ideal for large families or businesses. Parking: Covered parking areas for multiple vehicles, providing secure and convenient parking. Photovoltaic System: Equipped with photovoltaic panels, ensuring energy efficiency and reduced electricity costs. Central Heating: The building includes a central heating system, ensuring comfort during the colder months. Location: Located in the central and convenient Kapsalos area, with easy access to Limassol's city ...