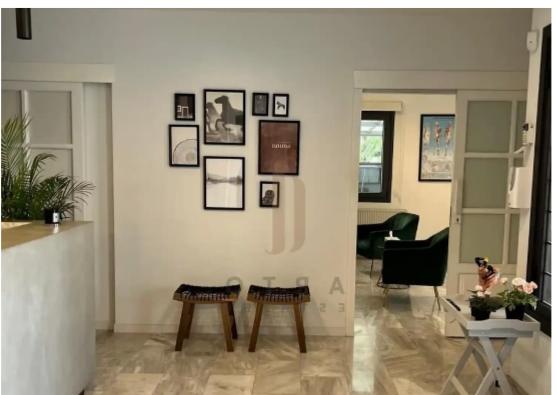

Type: Space

Here's a quick overview: Size: 300 square meters of flexible living or office space, ideal for large families or businesses. Parking: Covered parking areas for multiple vehicles, providing secure and convenient parking. Photovoltaic System: Equipped with photovoltaic panels, ensuring energy efficiency and reduced electricity costs. Central Heating: The building includes a central heating system, ensuring comfort during the colder months. Location: Located in the central and convenient Kapsalos area, with easy access to Limassol's city ...