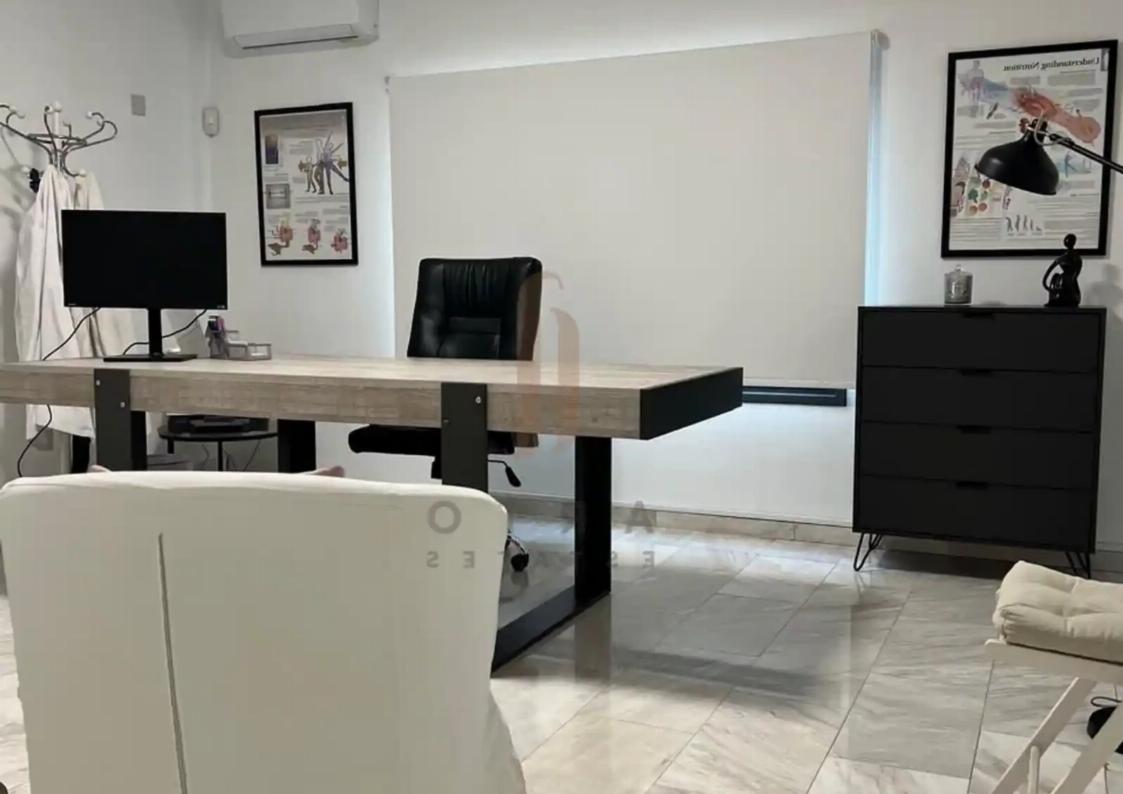

Type: Space

Here's a quick overview: Size: 300 square meters of flexible living or office space, ideal for large families or businesses. Parking: Covered parking areas for multiple vehicles, providing secure and convenient parking. Photovoltaic System: Equipped with photovoltaic panels, ensuring energy efficiency and reduced electricity costs. Central Heating: The building includes a central heating system, ensuring comfort during the colder months. Location: Located in the central and convenient Kapsalos area, with easy access to Limassol's city ...