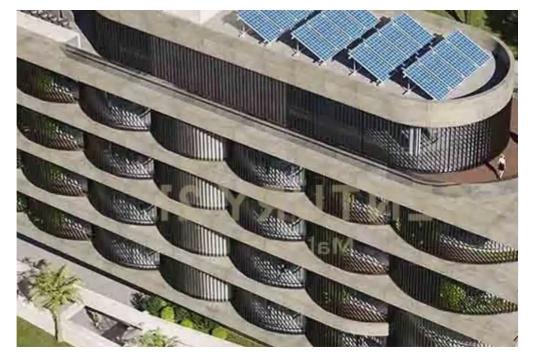

## Office, mesa geitonia, 173 sq.m.

Limassol, Grigori-Afxentiou-Timou-Prodromou-Mesa-Geitonia-4003, Cyprus

Offered at: €18,495 Estate ID: 69133 Ref: ba5409620

"""""""" A prime office space is available for rent in Mesa Geitonia on the 2nd floor. Spanning 173 sq.m., this off-plan property boasts a modern design and an energy-efficient certificate (A). The office features stunning views of the Sea, Mountains, and City. Equipped with essential amenities, it includes storage space, a security alarm system, and surveillance cameras for added safety. Additionally, the property comes with 4 closed parking spaces, ensuring convenience for employees and clients. Ideal for businesses seeking a prestigious and secure workspace, this office combines functionality with aesthetic appeal.""""""""...