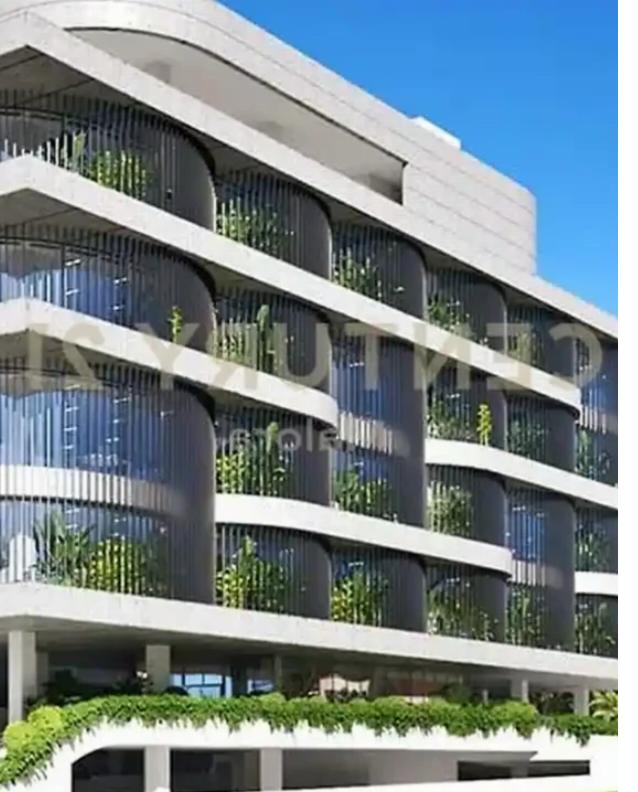

## Office, mesa geitonia, 173 sq.m.

Limassol, Grigori-Afxentiou-Timou-Prodromou-Mesa-Geitonia-4003, Cyprus

Offered at: €18,495 Estate ID: 69133 Ref: ba5409620

"""""""" A prime office space is available for rent in Mesa Geitonia on the 2nd floor. Spanning 173 sq.m., this off-plan property boasts a modern design and an energy-efficient certificate (A). The office features stunning views of the Sea, Mountains, and City. Equipped with essential amenities, it includes storage space, a security alarm system, and surveillance cameras for added safety. Additionally, the property comes with 4 closed parking spaces, ensuring convenience for employees and clients. Ideal for businesses seeking a prestigious and secure workspace, this office combines functionality with aesthetic appeal.""""""""...