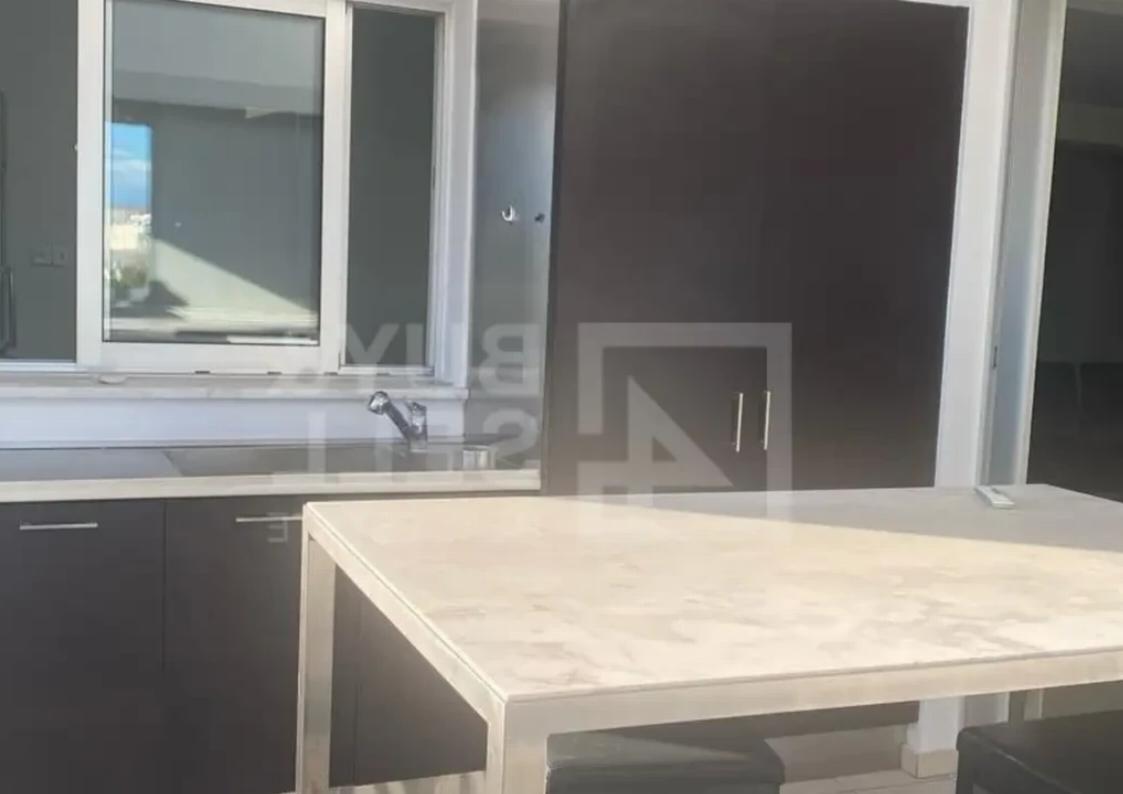

## **3-bedroom penthouse to rent**

Limassol, Kleima-Store-Anthoupoli-Kato-Polemidia-4151, Cyprus

Offered at: €2,450 Estate ID: 69172 Ref: ba5498137

""""Rooftop Luxury 2-Bedroom Apartment in Limassol for sale or rent Year of completion: 2010 Total size 176 sqm (150 sqm internal & amp; 26 sqm covered verandas after modifications) Master bedroom with en-suite bathroom Spacious 2nd bedrooms Auxiliary room that can be used as an office or as an extra bedroom Large Dining & amp; Living Areas Extra Kitchen & amp; Laundry Room Verandas covered with automatic shutters / automatic rooftop cover Air Condition Units and Electric Heating Panels in all rooms Electrical Appliances included Furnished Top Floor Exclusive Parking & amp; Storage Room Excellent location; close to all amenities, schools with easy access to the motorway...