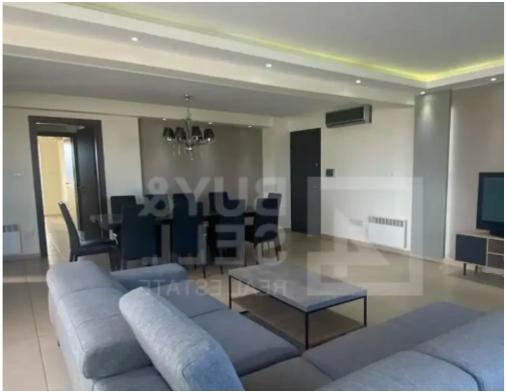

## **3-bedroom penthouse to rent**

Limassol, Kleima-Store-Anthoupoli-Kato-Polemidia-4151, Cyprus

Offered at: €2,450 Estate ID: 69172 Ref: ba5498137

""""Rooftop Luxury 2-Bedroom Apartment in Limassol for sale or rent Year of completion: 2010 Total size 176 sqm (150 sqm internal & amp; 26 sqm covered verandas after modifications) Master bedroom with en-suite bathroom Spacious 2nd bedrooms Auxiliary room that can be used as an office or as an extra bedroom Large Dining & amp; Living Areas Extra Kitchen & amp; Laundry Room Verandas covered with automatic shutters / automatic rooftop cover Air Condition Units and Electric Heating Panels in all rooms Electrical Appliances included Furnished Top Floor Exclusive Parking & amp; Storage Room Excellent location; close to all amenities, schools with easy access to the motorway...