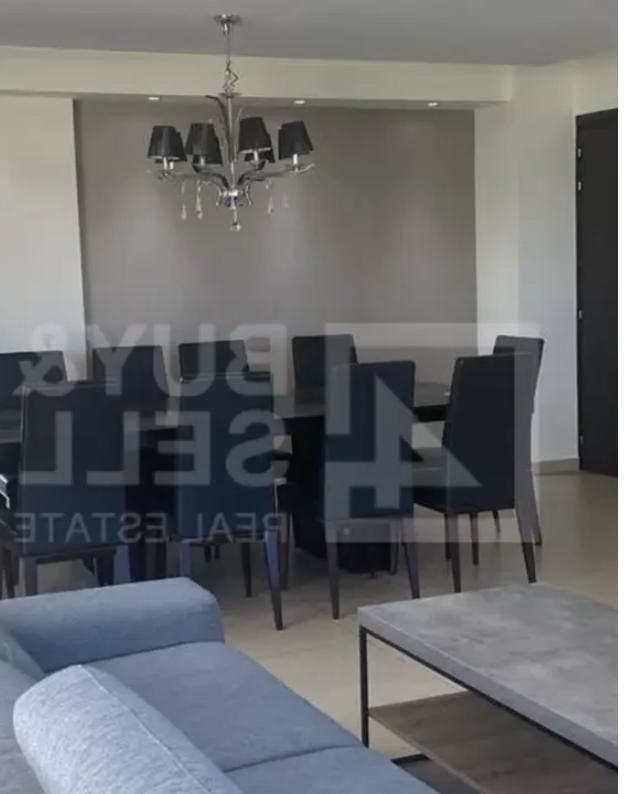

## **3-bedroom penthouse to rent**

Limassol, Kleima-Store-Anthoupoli-Kato-Polemidia-4151, Cyprus

Offered at: €2,450 Estate ID: 69172 Ref: ba5498137

""""Rooftop Luxury 2-Bedroom Apartment in Limassol for sale or rent Year of completion: 2010 Total size 176 sqm (150 sqm internal & amp; 26 sqm covered verandas after modifications) Master bedroom with en-suite bathroom Spacious 2nd bedrooms Auxiliary room that can be used as an office or as an extra bedroom Large Dining & amp; Living Areas Extra Kitchen & amp; Laundry Room Verandas covered with automatic shutters / automatic rooftop cover Air Condition Units and Electric Heating Panels in all rooms Electrical Appliances included Furnished Top Floor Exclusive Parking & amp; Storage Room Excellent location; close to all amenities, schools with easy access to the motorway...