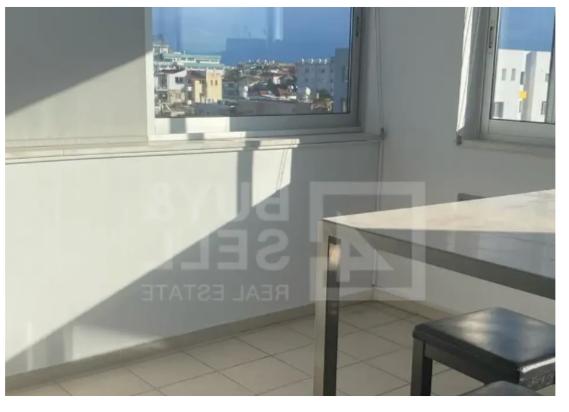

## **3-bedroom penthouse to rent**

Limassol, Kleima-Store-Anthoupoli-Kato-Polemidia-4151, Cyprus

Offered at: €2,450 Estate ID: 69172 Ref: ba5498137

""""Rooftop Luxury 2-Bedroom Apartment in Limassol for sale or rent Year of completion: 2010 Total size 176 sqm (150 sqm internal & amp; 26 sqm covered verandas after modifications) Master bedroom with en-suite bathroom Spacious 2nd bedrooms Auxiliary room that can be used as an office or as an extra bedroom Large Dining & amp; Living Areas Extra Kitchen & amp; Laundry Room Verandas covered with automatic shutters / automatic rooftop cover Air Condition Units and Electric Heating Panels in all rooms Electrical Appliances included Furnished Top Floor Exclusive Parking & amp; Storage Room Excellent location; close to all amenities, schools with easy access to the motorway...