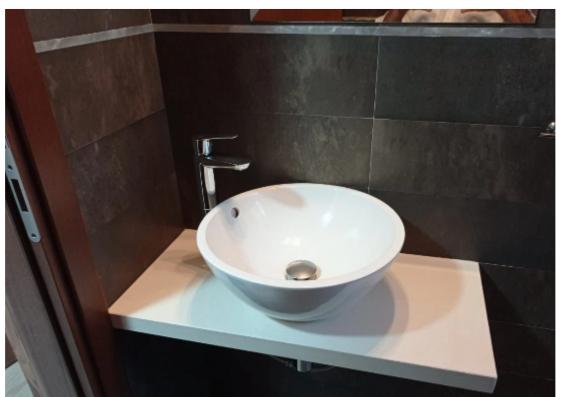

Type: Penthouse

The apartment spans 96 square meters internally, with a 16-square-meter covered veranda and an additional 5 square meters of uncovered veranda space. It features an open-plan kitchen and living area, two bedrooms with one en suite, a guest toilet, and an en suite bathroom. Each bedroom includes concealed AC split units, while the living room has centralized electric heating. Furnishings comprise a dining table with chairs, a 3+2 sofa set, a coffee table, a 40-inch Android TV on a stand, along with essential appliances such as an oven, cooktop, hood, refrigerator, and washing machine.