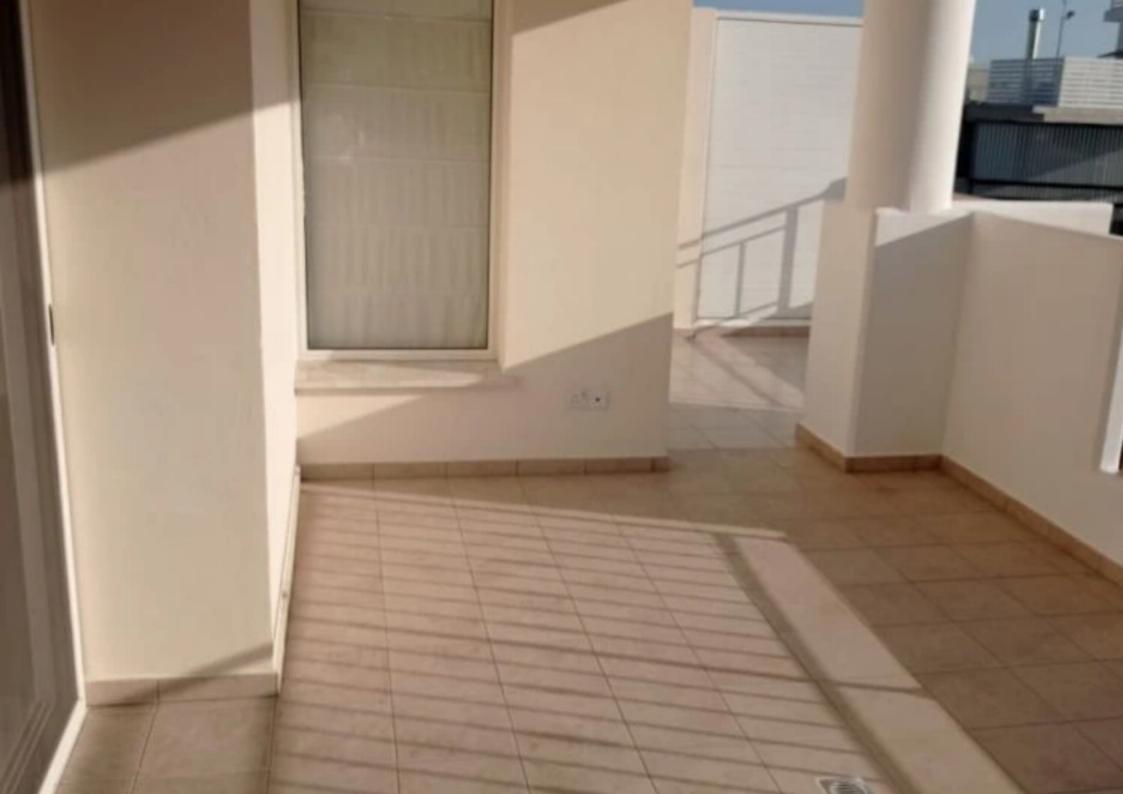

Type: Penthouse

The apartment spans 96 square meters internally, with a 16-square-meter covered veranda and an additional 5 square meters of uncovered veranda space. It features an open-plan kitchen and living area, two bedrooms with one en suite, a guest toilet, and an en suite bathroom. Each bedroom includes concealed AC split units, while the living room has centralized electric heating. Furnishings comprise a dining table with chairs, a 3+2 sofa set, a coffee table, a 40-inch Android TV on a stand, along with essential appliances such as an oven, cooktop, hood, refrigerator, and washing machine.