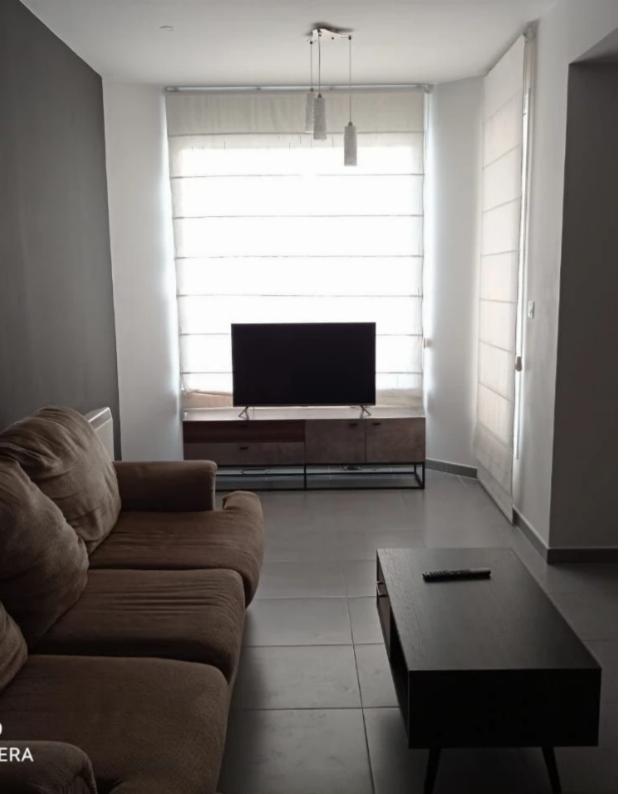

Type: Penthouse

The apartment spans 96 square meters internally, with a 16-square-meter covered veranda and an additional 5 square meters of uncovered veranda space. It features an open-plan kitchen and living area, two bedrooms with one en suite, a guest toilet, and an en suite bathroom. Each bedroom includes concealed AC split units, while the living room has centralized electric heating. Furnishings comprise a dining table with chairs, a 3+2 sofa set, a coffee table, a 40-inch Android TV on a stand, along with essential appliances such as an oven, cooktop, hood, refrigerator, and washing machine.