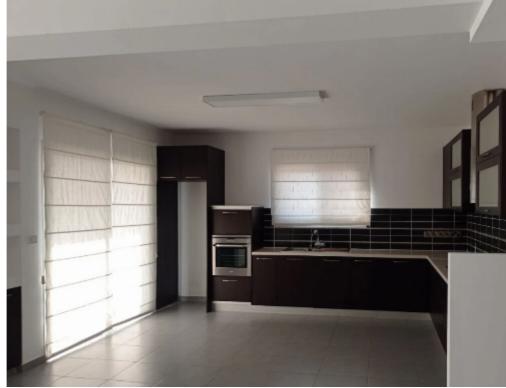

Type: Penthouse

The apartment spans 96 square meters internally, with a 16-square-meter covered veranda and an additional 5 square meters of uncovered veranda space. It features an open-plan kitchen and living area, two bedrooms with one en suite, a guest toilet, and an en suite bathroom. Each bedroom includes concealed AC split units, while the living room has centralized electric heating. Furnishings comprise a dining table with chairs, a 3+2 sofa set, a coffee table, a 40-inch Android TV on a stand, along with essential appliances such as an oven, cooktop, hood, refrigerator, and washing machine.