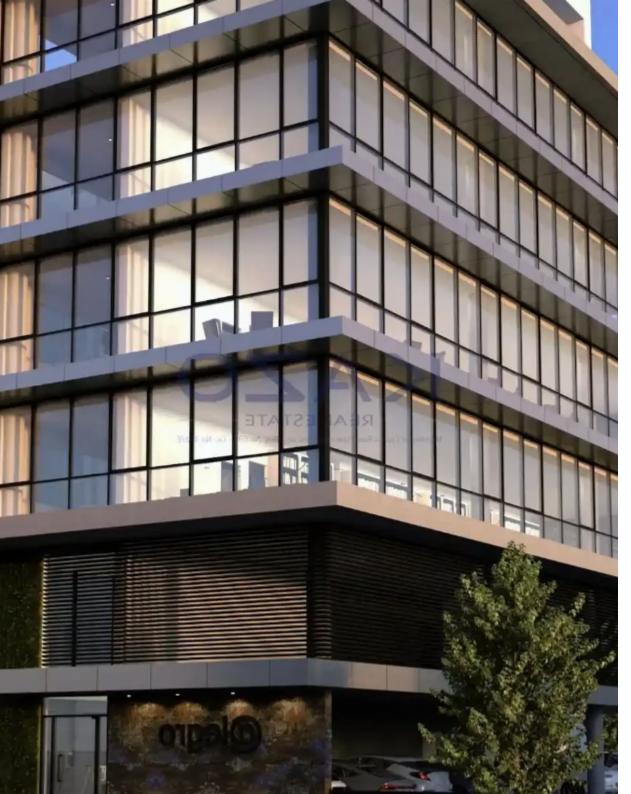

## area

Limassol, Old-Bridge-And-Royal-Gardens-Potamos-Germasogeias-4041, Cyprus

**Offered at:** €6,800,000

**Estate ID:** 69206

**Ref:** ba5426448

""""Introducing a state-of-the-art business center, available for sale in Germasogeia Tourist area. The property covers 905 sqm total covered area, spread across five floors, 164 sqm covered verandas and 160 sqm roof garden area. In more detail, every floor consists of a kitchenette and two bathrooms, while on the roof garden, a gym and coffee area are provided. Additionally, the building comes with 16 parking spaces, both covered and uncovered. Ideally located moments away from the sea front, every piece of the corporate world is in close proximity. Nearby, you may find all sorts of amenities, such as supermarkets, kiosks, bakeries, coffee shops, restaurants and stationary stores."""...