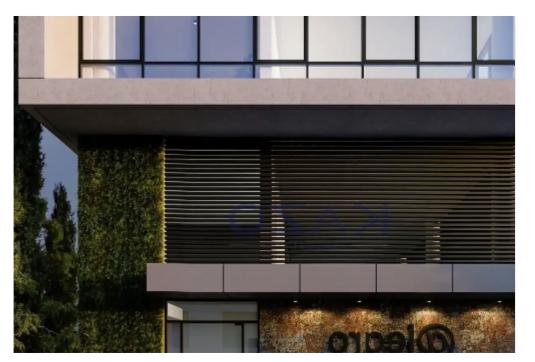

## area

Limassol, Old-Bridge-And-Royal-Gardens-Potamos-Germasogeias-4041, Cyprus

**Offered at:** €6,800,000

**Estate ID:** 69206

**Ref:** ba5426448

""""Introducing a state-of-the-art business center, available for sale in Germasogeia Tourist area. The property covers 905 sqm total covered area, spread across five floors, 164 sqm covered verandas and 160 sqm roof garden area. In more detail, every floor consists of a kitchenette and two bathrooms, while on the roof garden, a gym and coffee area are provided. Additionally, the building comes with 16 parking spaces, both covered and uncovered. Ideally located moments away from the sea front, every piece of the corporate world is in close proximity. Nearby, you may find all sorts of amenities, such as supermarkets, kiosks, bakeries, coffee shops, restaurants and stationary stores."""...