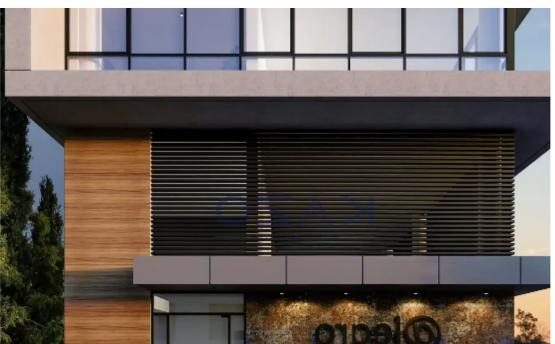

## area

Limassol, Old-Bridge-And-Royal-Gardens-Potamos-Germasogeias-4041, Cyprus

**Offered at:** €6,800,000

**Estate ID:** 69206

**Ref:** ba5426448

""""Introducing a state-of-the-art business center, available for sale in Germasogeia Tourist area. The property covers 905 sqm total covered area, spread across five floors, 164 sqm covered verandas and 160 sqm roof garden area. In more detail, every floor consists of a kitchenette and two bathrooms, while on the roof garden, a gym and coffee area are provided. Additionally, the building comes with 16 parking spaces, both covered and uncovered. Ideally located moments away from the sea front, every piece of the corporate world is in close proximity. Nearby, you may find all sorts of amenities, such as supermarkets, kiosks, bakeries, coffee shops, restaurants and stationary stores."""...