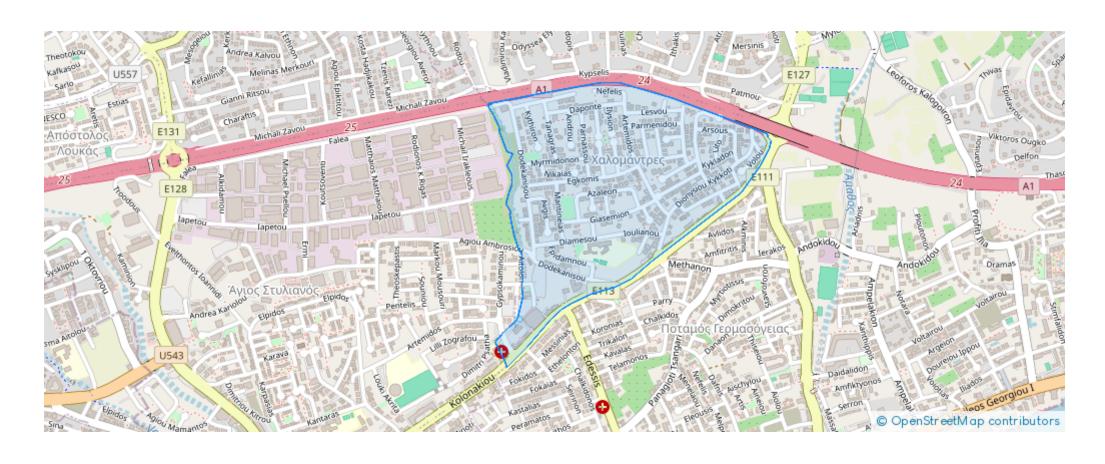

Offered at: 599,00



ype: **Apartment** 



Veranda: 10 sqm m<sup>2</sup>

Verano Mansions in Columbia area, Germasogeia. The building consinst of 3+1 spacious apartments! The building is centrally (Columbia) located and close to the entrance of Limassol, with countless amenities (supermarkets, schools, shops pharmacy, etc) and just minutes from the beach. The apartment offers a contemporary open plan combined lounge and dining, modern kitchen, large balcony, 3 double bedrooms with built in ward-robes (main with ensuite), guest WC, large family bathroom and a massive roof deck with great views which is ideal for entertaining. In addition to this, the property is offered with a separate self contained apartment with kitchen and bathroom on the ground floor. Th...

## **Estate on map:**