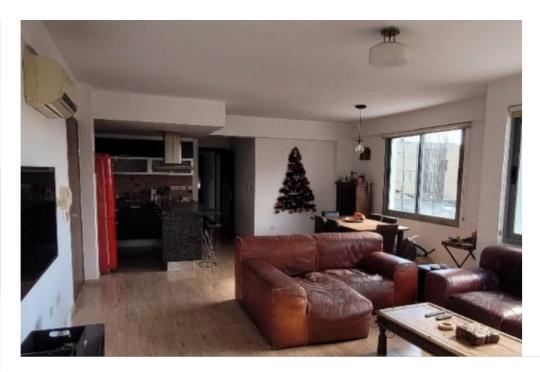

## 3-bedroom apartment f?r s?le

Limassol, Columbia-Chalomantres-Potamos-Germasogeias-4043, Cyprus

**Offered at:** €599,000

Estate ID: 6921

**Ref:** J3953

NET internal area: 125

Bathrooms: 4

Bedrooms: 3

Available from: 2024-03-27

Offered at: 599,00

ype: **Apartment** 

Veranda: 10 sqm m<sup>2</sup>

Verano Mansions in Columbia area, Germasogeia. The building consinst of 3+1 spacious apartments! The building is centrally (Columbia) located and close to the entrance of Limassol, with countless amenities (supermarkets, schools, shops pharmacy, etc) and just minutes from the beach. The apartment offers a contemporary open plan combined lounge and dining, modern kitchen, large balcony, 3 double bedrooms with built in ward-robes (main with ensuite), guest WC, large family bathroom and a massive roof deck with great views which is ideal for entertaining. In addition to this, the property is offered with a separate self contained apartment with kitchen and bathroom on the ground floor. Th...