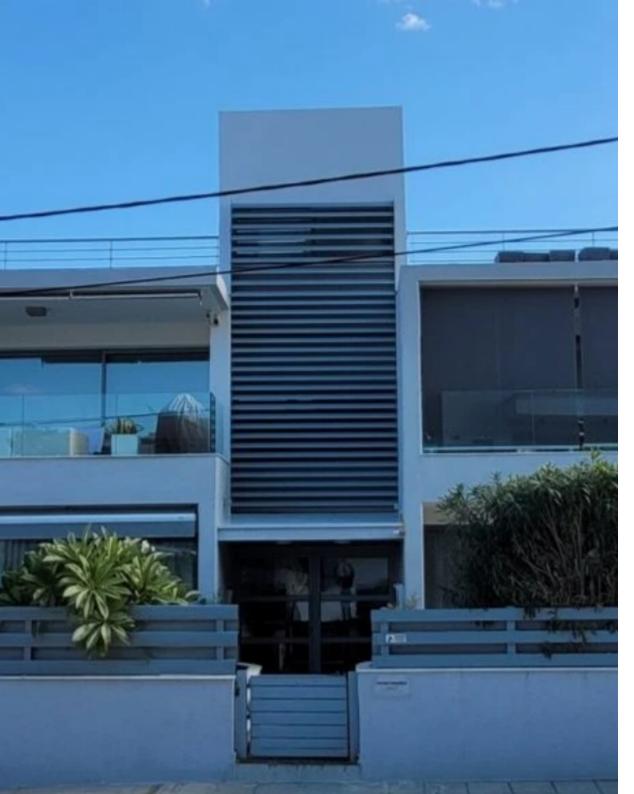

## 3-bedroom apartment f?r s?le

Limassol, Columbia-Chalomantres-Potamos-Germasogeias-4043, Cyprus

**Offered at:** €599,000

Estate ID: 6921

**Ref:** J3953

NET internal area: 125

Bathrooms: 4

Bedrooms: 3

Available from: 2024-03-27

Offered at: 599,00

ype: **Apartment** 

Veranda: 10 sqm m<sup>2</sup>

Verano Mansions in Columbia area, Germasogeia. The building consinst of 3+1 spacious apartments! The building is centrally (Columbia) located and close to the entrance of Limassol, with countless amenities (supermarkets, schools, shops pharmacy, etc) and just minutes from the beach. The apartment offers a contemporary open plan combined lounge and dining, modern kitchen, large balcony, 3 double bedrooms with built in ward-robes (main with ensuite), guest WC, large family bathroom and a massive roof deck with great views which is ideal for entertaining. In addition to this, the property is offered with a separate self contained apartment with kitchen and bathroom on the ground floor. Th...