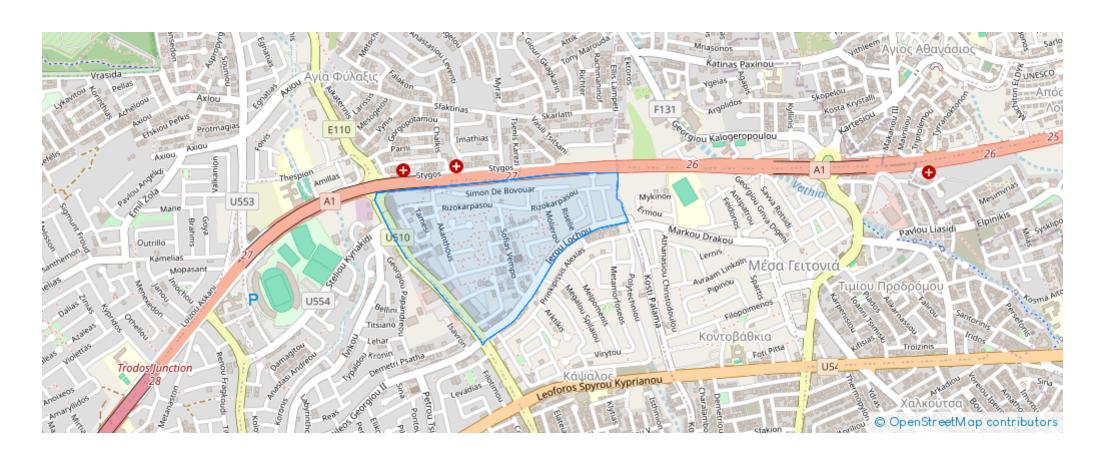

## Office in mesa geitonia, limassol

Limassol, Lidl-Agia-Filaxeos-Ave-Kapsalos-3082, Cyprus

**Offered at:** € 1,159,000

**Estate ID:** 69212

**Ref:** ba5155977











Available from: 2024-10-25







Year of build: 2024

profound effect on the productivity and creativity of everyone who works here – it will also leave a significant impression on visiting clients. A Strategic Location This prime location – alongside the main highway and adjacent to the Mesa Geitonia intersection –was the obvious choice for a building of such magnitude and visual presence. Accessibility is easy for both employees and clients from all Limassol suburbs as well as from Nicosia, Larnaca and Paphos. All commercial, government and municipal resources are within easy reach. And...

## **Estate on map:**