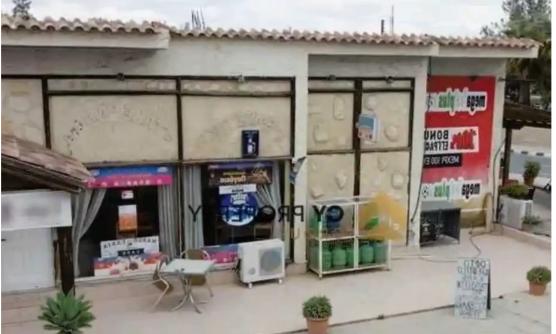

## **Commercial building**

Larnaka, Mosfiloti-7647, Cyprus

Offered at: €170,000 Estate ID: 69221 Ref: ba5125522

"""Ground floor deatached building available in Mosfiloti community of Larnaca District. The property is located on the community centre, approximate 600 meters northeast of the central round about and approximate 150 meters northeast of the Mosfiloti Primary School. It is situated close to all necessary amenities and services and it has easy access to the highway and the neighbouring villages. The building is split into two shops, the eastern part consists of a cafeteria/ restaurant and the western part consists of a betting shop. Outside there is a paved yard and a pergola. The total building area is 220sqm (approx.) It is noted that the property is rented for €600/month."""...