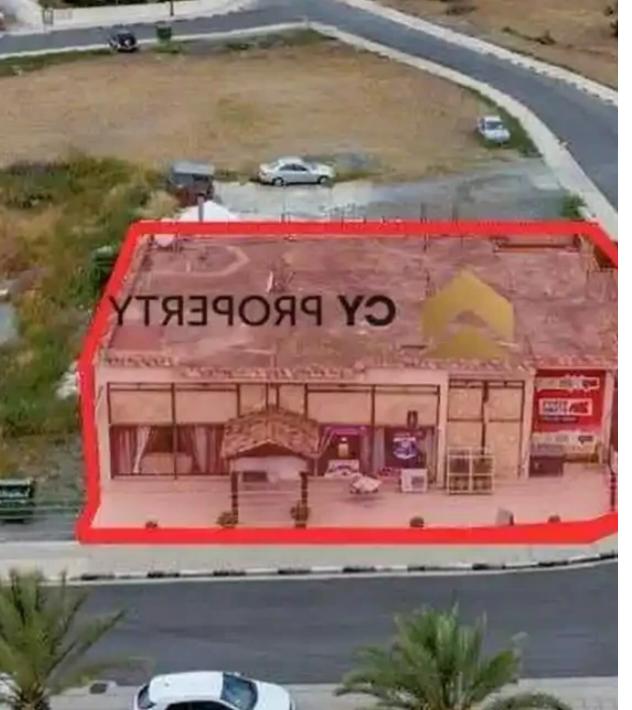

## **Commercial building**

Larnaka, Mosfiloti-7647, Cyprus

Offered at: €170,000 Estate ID: 69221 Ref: ba5125522

"""Ground floor deatached building available in Mosfiloti community of Larnaca District. The property is located on the community centre, approximate 600 meters northeast of the central round about and approximate 150 meters northeast of the Mosfiloti Primary School. It is situated close to all necessary amenities and services and it has easy access to the highway and the neighbouring villages. The building is split into two shops, the eastern part consists of a cafeteria/ restaurant and the western part consists of a betting shop. Outside there is a paved yard and a pergola. The total building area is 220sqm (approx.) It is noted that the property is rented for €600/month."""...