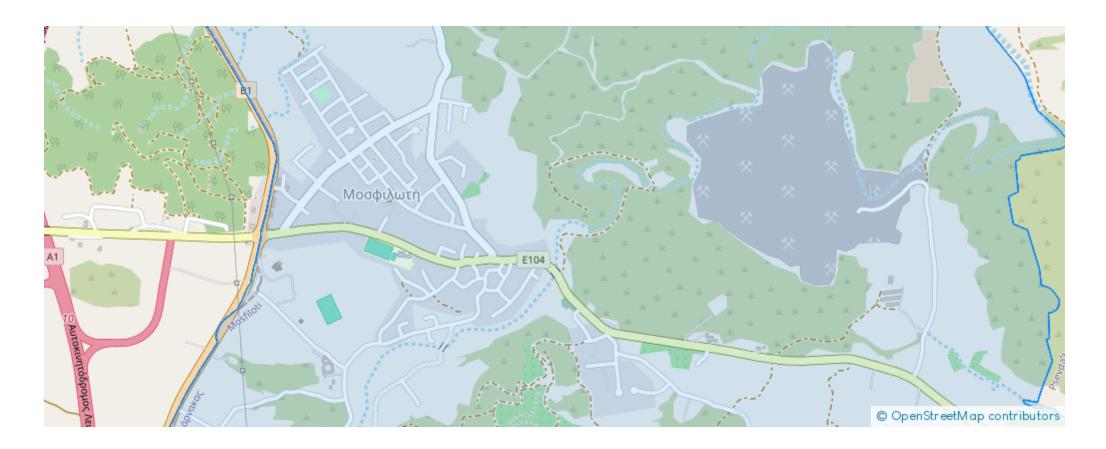

osfiloti-7647, Cyprus

Offered at: €170,000 Estate ID: 69221 Ref: ba5125522















"""Ground floor deatached building available in Mosfiloti community of Larnaca District. The property is located on the community centre, approximate 600 meters northeast of the central round about and approximate 150 meters northeast of the Mosfiloti Primary School. It is situated close to all necessary amenities and services and it has easy access to the highway and the neighbouring villages. The building is split into two shops, the eastern part consists of a cafeteria/ restaurant and the western part consists of a betting shop. Outside there is a paved yard and a pergola. The total building area is 220sqm (approx.) It is noted that the property is rented for €600/month."""...

## Estate on map: