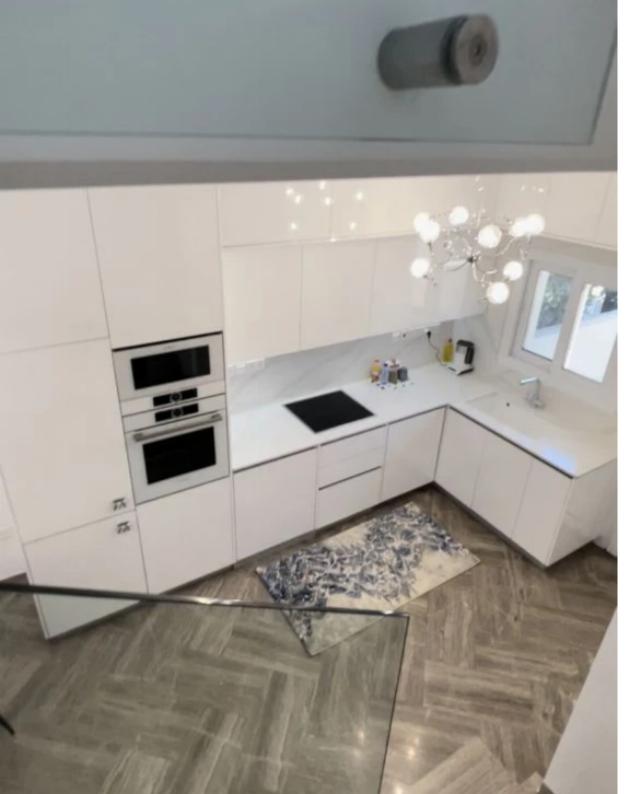

## 2-bedroom apartment to rent

Limassol, Touristiki-Periochi-Potamos-Germasogeias-4046, Cyprus

Offered at: € 3,200 Estate ID: 6923 Ref: J3950

Rent from the owner. Fully new renovated maisonette, fully 2 new swimming pools. Townhouse in the Best area of Limassol, in Potamos Germasogias. Long-term rental only from 1 year!!! The Townhouse is located in the heart of tourist area within very close proximity to cafes, bars, restaurants, bus stop, pharmacy, supermarkets and fruit markets, etc. -350m from the beach -All Bosch appliances (A++) -Water pressure system - Covered private parking - Marble flooring - Granite kitchen - Grohe faucets - Cameras security - Newest doorbell with camera -FiberOptic internet...