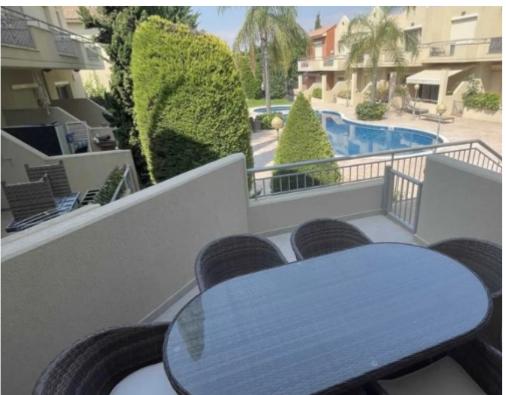

## 2-bedroom apartment to rent

Limassol, Touristiki-Periochi-Potamos-Germasogeias-4046, Cyprus

Offered at: € 3,200 Estate ID: 6923 Ref: J3950

Rent from the owner. Fully new renovated maisonette, fully 2 new swimming pools. Townhouse in the Best area of Limassol, in Potamos Germasogias. Long-term rental only from 1 year!!! The Townhouse is located in the heart of tourist area within very close proximity to cafes, bars, restaurants, bus stop, pharmacy, supermarkets and fruit markets, etc. -350m from the beach -All Bosch appliances (A++) -Water pressure system - Covered private parking - Marble flooring - Granite kitchen - Grohe faucets - Cameras security - Newest doorbell with camera -FiberOptic internet...