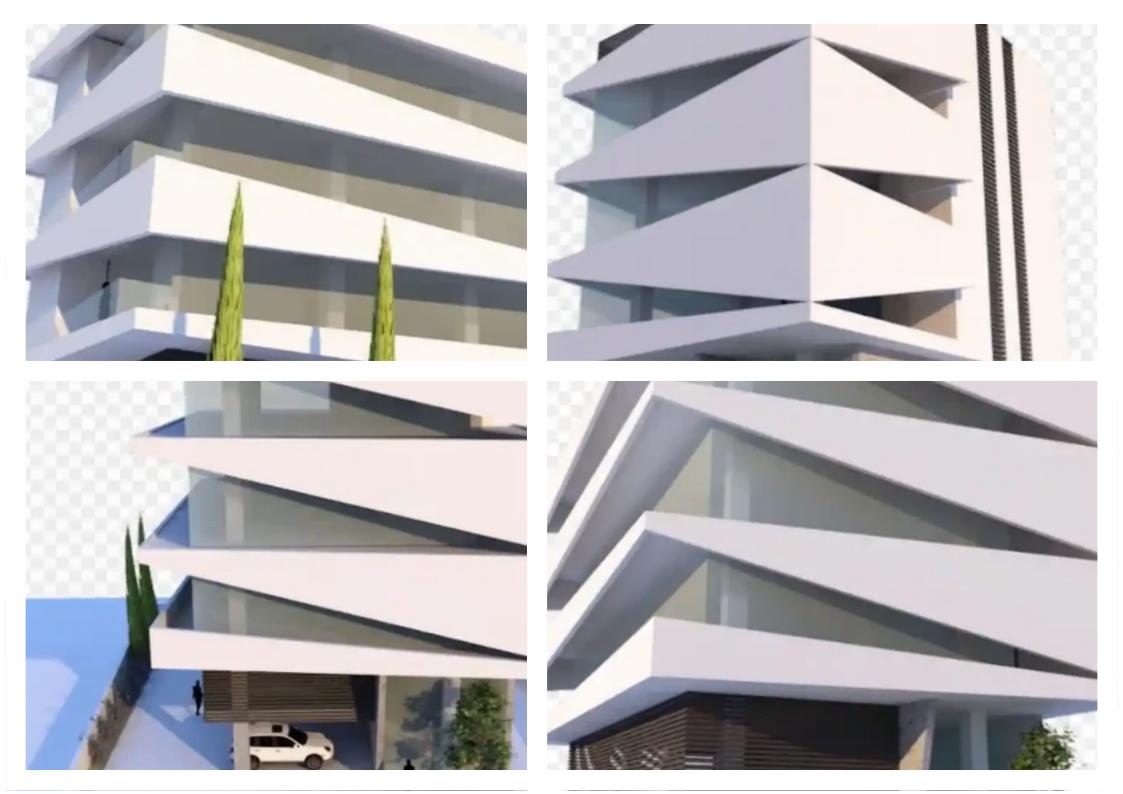

Offered at: 1,075,000

Type: Office

all kind of amenities. This unique building is very close to the New Casino, the New Port and the Big Mall of Limassol. It has also very easy access to the highway, the city center and the Limassol Marina. The architectural plans were designed by the famous architect office of Mr. Armeftis and the construction will be done with the highest standards and specifications and with the best quality materials, according to the reliability of Tryfonos Group Developers. It consists of a basement (parking area), ground level with more covered parking...