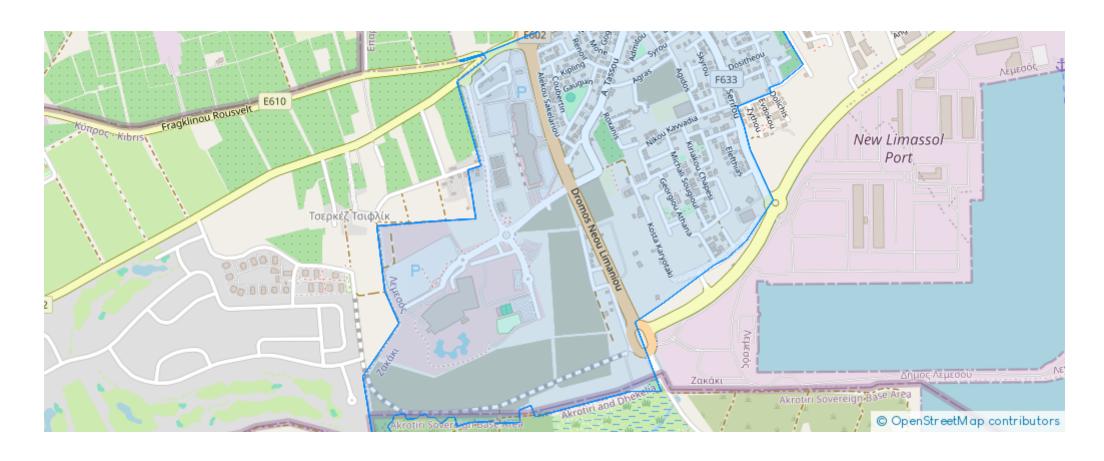

assol**

Limassol, New-Port-My-Mall-Zakaki-3046, Cyprus

**Offered at:** €1,075,000

**Estate ID:** 69243

**Ref:** ba4768706





NET internal area: 18



Available from: 2024-10-25



Offered at: 1,075,000



Type: Office

all kind of amenities. This unique building is very close to the New Casino, the New Port and the Big Mall of Limassol. It has also very easy access to the highway, the city center and the Limassol Marina. The architectural plans were designed by the famous architect office of Mr. Armeftis and the construction will be done with the highest standards and specifications and with the best quality materials, according to the reliability of Tryfonos Group Developers. It consists of a basement (parking area), ground level with more covered parking...

## **Estate on map:**