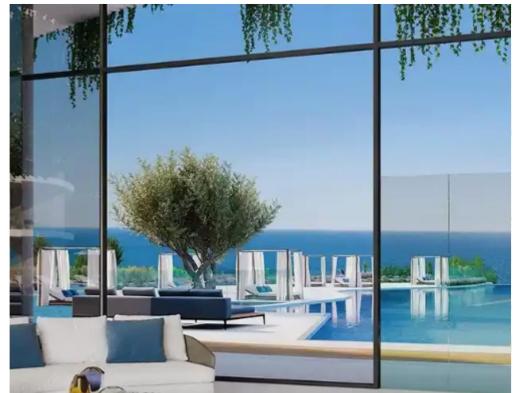

## **Business in limassol, cyprus.**

Limassol, Lidl-Touristiki-Periohi-Tsiflikoudia-3013, Cyprus

**Offered at:** €5,900,000

**Estate ID:** 69253

**Ref:** ba5379198

restaurant will offer 459 m2 indoor seating plus 396 m2 outdoor seating with unobstructed sea views in what is to become one of Cyprus's most visited and vibrant areas. The project represents a first-class investment opportunity with a perspective for the future. The master plan of the project includes 3 residential towers offering direct unobstructed sea views from all residences and verandas. A wide range of amenities and services, including a 50-meter outdoor pool with panoramic sea views, a 25-meter indoor heated pool with natural light, 1300...