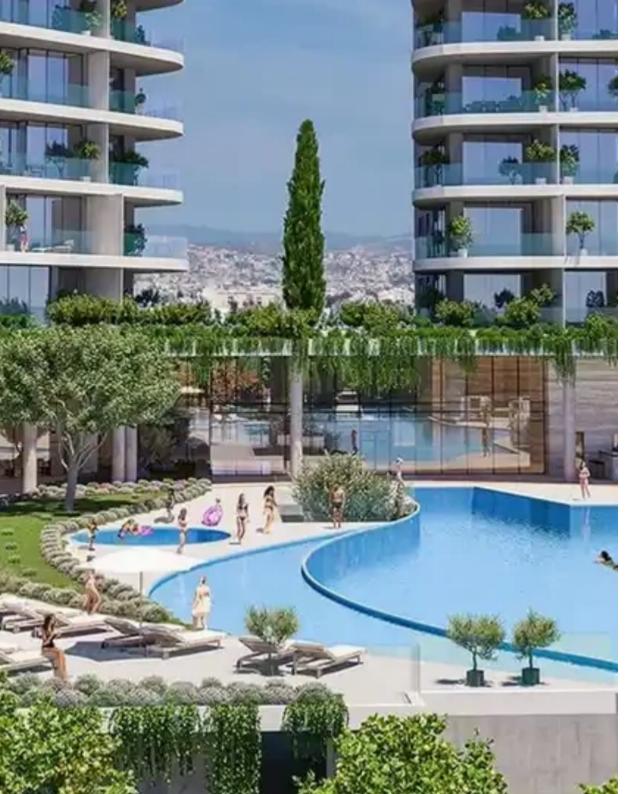

## **Business in limassol, cyprus.**

Limassol, Lidl-Touristiki-Periohi-Tsiflikoudia-3013, Cyprus

**Offered at:** €5,900,000

**Estate ID:** 69253

**Ref:** ba5379198

restaurant will offer 459 m2 indoor seating plus 396 m2 outdoor seating with unobstructed sea views in what is to become one of Cyprus's most visited and vibrant areas. The project represents a first-class investment opportunity with a perspective for the future. The master plan of the project includes 3 residential towers offering direct unobstructed sea views from all residences and verandas. A wide range of amenities and services, including a 50-meter outdoor pool with panoramic sea views, a 25-meter indoor heated pool with natural light, 1300...