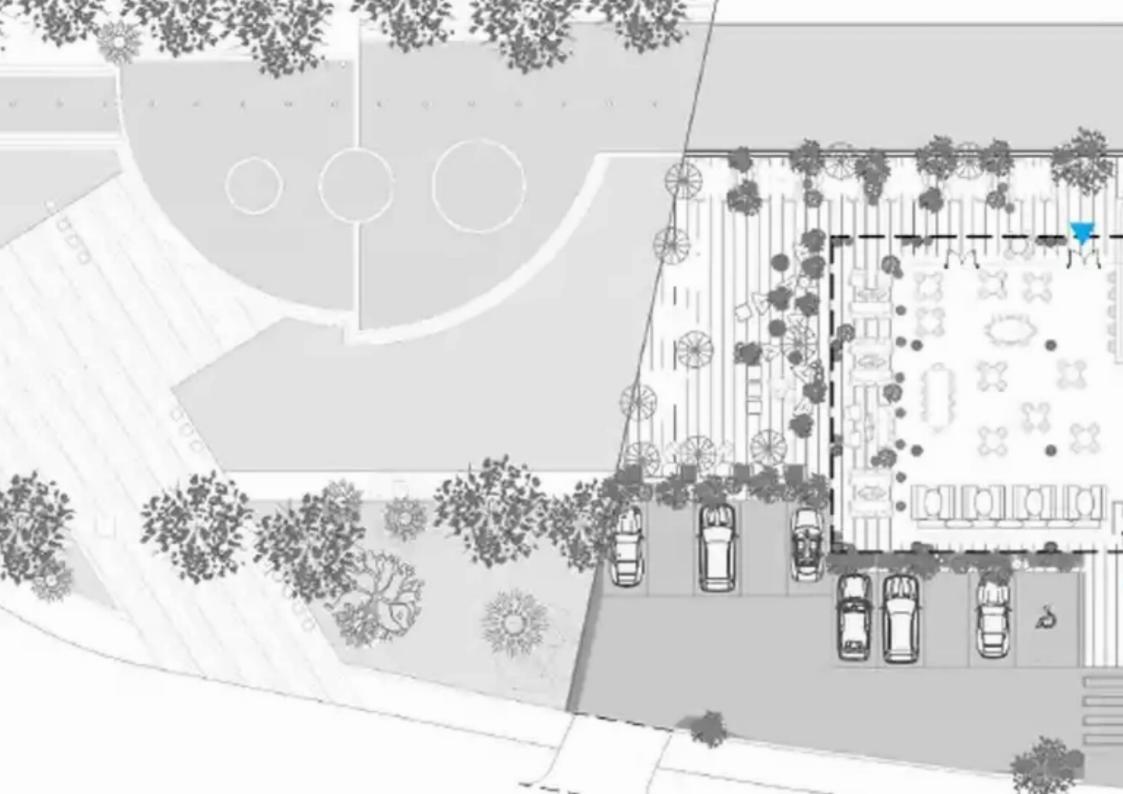

## **Business in limassol, cyprus.**

Limassol, Lidl-Touristiki-Periohi-Tsiflikoudia-3013, Cyprus

**Offered at:** €5,900,000

**Estate ID:** 69253

**Ref:** ba5379198

restaurant will offer 459 m2 indoor seating plus 396 m2 outdoor seating with unobstructed sea views in what is to become one of Cyprus's most visited and vibrant areas. The project represents a first-class investment opportunity with a perspective for the future. The master plan of the project includes 3 residential towers offering direct unobstructed sea views from all residences and verandas. A wide range of amenities and services, including a 50-meter outdoor pool with panoramic sea views, a 25-meter indoor heated pool with natural light, 1300...