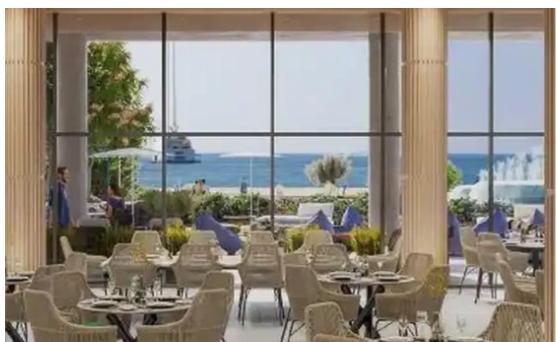

## **Business in limassol, cyprus.**

Limassol, Lidl-Touristiki-Periohi-Tsiflikoudia-3013, Cyprus

**Offered at:** €5,900,000

**Estate ID:** 69253

**Ref:** ba5379198

restaurant will offer 459 m2 indoor seating plus 396 m2 outdoor seating with unobstructed sea views in what is to become one of Cyprus's most visited and vibrant areas. The project represents a first-class investment opportunity with a perspective for the future. The master plan of the project includes 3 residential towers offering direct unobstructed sea views from all residences and verandas. A wide range of amenities and services, including a 50-meter outdoor pool with panoramic sea views, a 25-meter indoor heated pool with natural light, 1300...