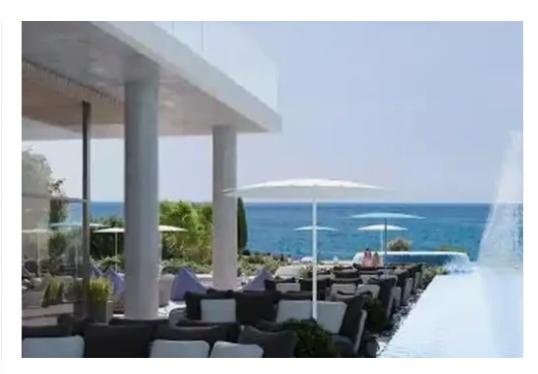

## **Business in limassol, cyprus.**

Limassol, Lidl-Touristiki-Periohi-Tsiflikoudia-3013, Cyprus

**Offered at:** €5,900,000

**Estate ID:** 69253

**Ref:** ba5379198

restaurant will offer 459 m2 indoor seating plus 396 m2 outdoor seating with unobstructed sea views in what is to become one of Cyprus's most visited and vibrant areas. The project represents a first-class investment opportunity with a perspective for the future. The master plan of the project includes 3 residential towers offering direct unobstructed sea views from all residences and verandas. A wide range of amenities and services, including a 50-meter outdoor pool with panoramic sea views, a 25-meter indoor heated pool with natural light, 1300...