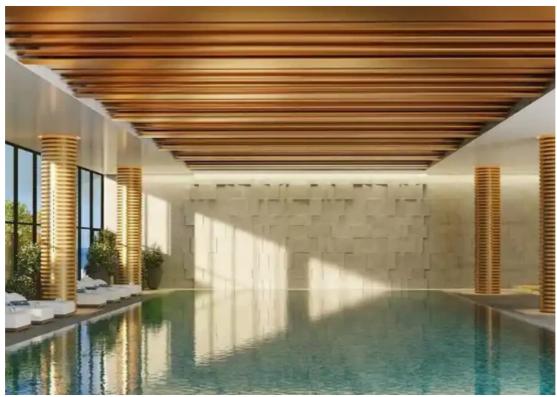

## **Business in limassol, cyprus.**

Limassol, Lidl-Touristiki-Periohi-Tsiflikoudia-3013, Cyprus

**Offered at:** €5,900,000

**Estate ID:** 69253

**Ref:** ba5379198

restaurant will offer 459 m2 indoor seating plus 396 m2 outdoor seating with unobstructed sea views in what is to become one of Cyprus's most visited and vibrant areas. The project represents a first-class investment opportunity with a perspective for the future. The master plan of the project includes 3 residential towers offering direct unobstructed sea views from all residences and verandas. A wide range of amenities and services, including a 50-meter outdoor pool with panoramic sea views, a 25-meter indoor heated pool with natural light, 1300...