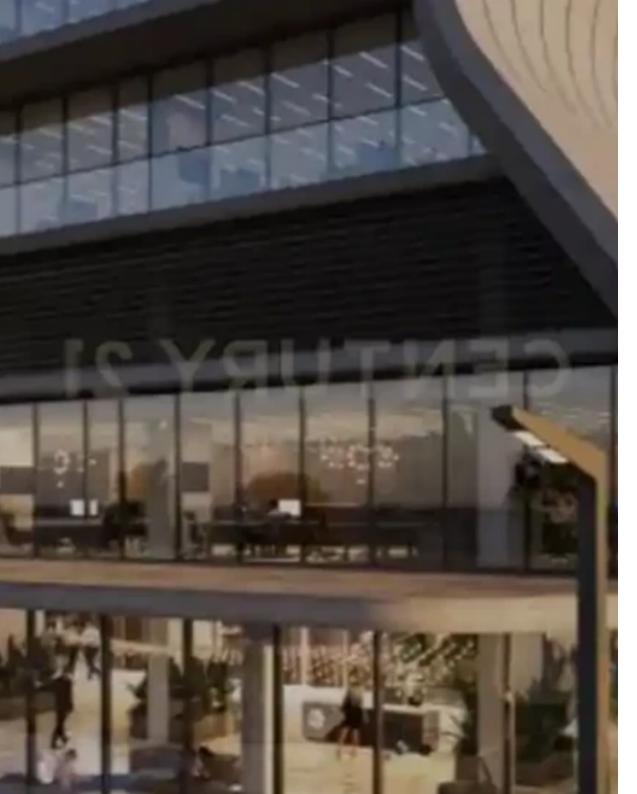

## Office in kapsalos, limassol city, 436.20 sq.m.

Limassol, Spyrou-Kyprianou-Ave-Kapsalos-3083, Cyprus

Offered at: €5,545,575 Estate ID: 69260 Ref: ba5448293

""""Office for sale on the ground floor in Kapsalos, Limassol City. The property spans 436.20 sq.m. and is located in a residential area. It features air conditioning, and double-glazed windows, with an energy efficiency certificate rated A. The floors are finished with tiles. This new development is in excellent condition and offers city views. Notable building amenities include an elevator, a top-floor restaurant with stunning views, and premium gym facilities. This office space combines modern features with a prime location, ideal for businesses looking for a vibrant and well-connected environment.""""...