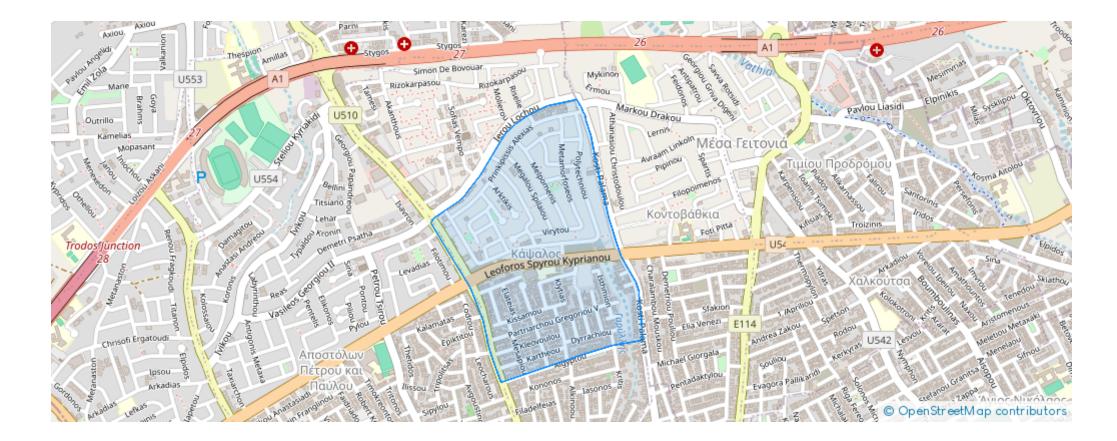

in kapsalos, limassol city, 436.20 sq.m.

Limassol, Spyrou-Kyprianou-Ave-Kapsalos-3083, Cyprus

Offered at: €5,545,575 Estate ID: 69260 Ref: ba5448293









""""Office for sale on the ground floor in Kapsalos, Limassol City. The property spans 436.20 sq.m. and is located in a residential area. It features air conditioning, and double-glazed windows, with an energy efficiency certificate rated A. The floors are finished with tiles. This new development is in excellent condition and offers city views. Notable building amenities include an elevator, a top-floor restaurant with stunning views, and premium gym facilities. This office space combines modern features with a prime location, ideal for businesses looking for a vibrant and well-connected environment.""""...

## **Estate on map:**