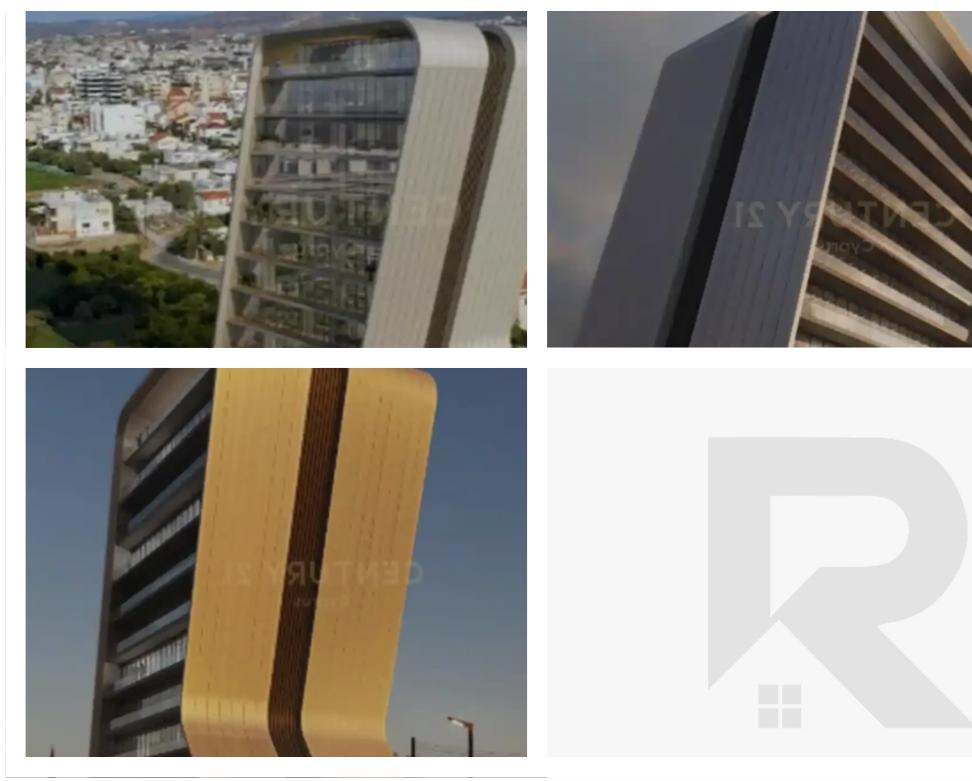

## Office in kapsalos, limassol city, 436.20 sq.m.

Limassol, Spyrou-Kyprianou-Ave-Kapsalos-3083, Cyprus

Offered at: €5,545,575 Estate ID: 69260 Ref: ba5448293

""""Office for sale on the ground floor in Kapsalos, Limassol City. The property spans 436.20 sq.m. and is located in a residential area. It features air conditioning, and double-glazed windows, with an energy efficiency certificate rated A. The floors are finished with tiles. This new development is in excellent condition and offers city views. Notable building amenities include an elevator, a top-floor restaurant with stunning views, and premium gym facilities. This office space combines modern features with a prime location, ideal for businesses looking for a vibrant and well-connected environment.""""...