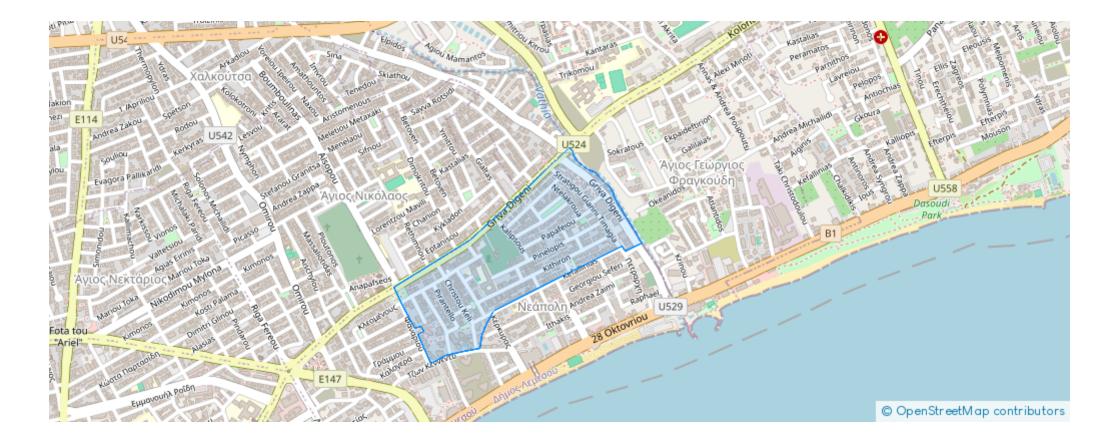

## Commercial building in

## neapolis, limassol

Limassol, Griva-Digeni-Neapoli-3101, Cyprus

Offered at: €9,500,000 Estate ID: 69261 Ref: ba5089137















"""Demand for premium corporate accommodation in Limassol continues unabated. A-grade office spaces present an ideal solution for companies seeking a prominent address in a high profile suburb of the city. Aesthetically appealing, this modern low-rise building has been purpose- designed to suit one or more occupiers – highly suitable as a corporate headquarters, a regional office, or for boutique businesses looking to enhance their company's image with contemporary, functional office accommodation."""...

## **Estate on map:**