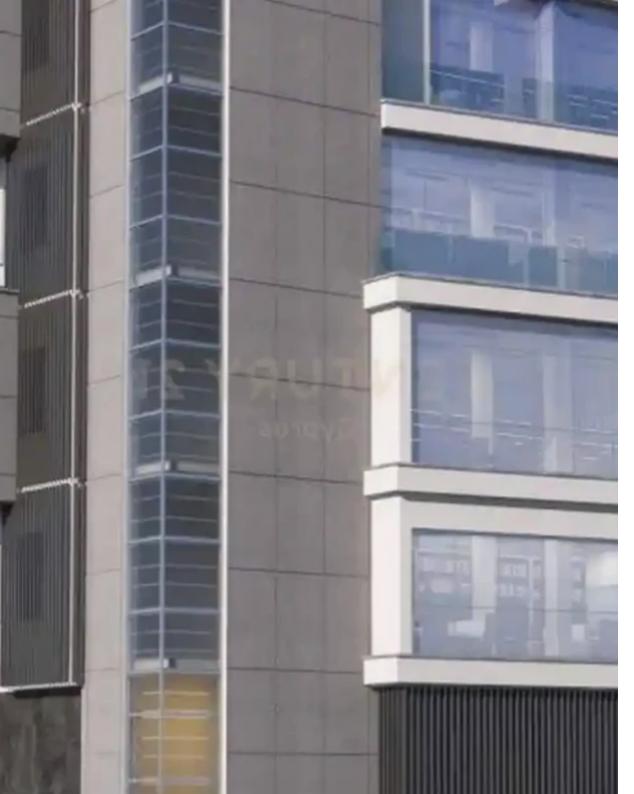

## Commercial office building in mesa geitonia, 1,302 sq.m.

Limassol, Chalkoutsa-Mesa-Geitonia-4000, Cyprus

**Offered at:** €7,750,000

**Estate ID:** 69262

**Ref:** ba5439948

""""This modern and elegant office building, currently under development, is located on Omirou Street in Limassol, Cyprus. Situated on a corner plot in one of the city's most dynamic commercial areas, it is surrounded by a variety of businesses including retail shops, banks, insurance companies, law firms, cafes, and schools. The building consists of a ground-floor shop with a mezzanine, along with four levels of office spaces, covering a total area of approximately 1,302 square meters, plus a basement. It offers 18 parking spaces and features a striking high-rise reception and lobby, providing a welcoming and functional environment for both tenants and visitors. Upper fl...