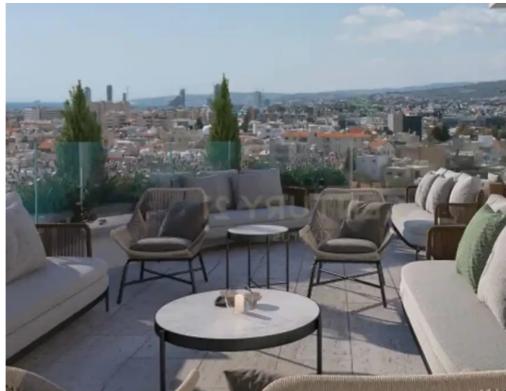

## Commercial office building in mesa geitonia, 1,302 sq.m.

Limassol, Chalkoutsa-Mesa-Geitonia-4000, Cyprus

**Offered at:** €7,750,000

**Estate ID:** 69262

**Ref:** ba5439948

""""This modern and elegant office building, currently under development, is located on Omirou Street in Limassol, Cyprus. Situated on a corner plot in one of the city's most dynamic commercial areas, it is surrounded by a variety of businesses including retail shops, banks, insurance companies, law firms, cafes, and schools. The building consists of a ground-floor shop with a mezzanine, along with four levels of office spaces, covering a total area of approximately 1,302 square meters, plus a basement. It offers 18 parking spaces and features a striking high-rise reception and lobby, providing a welcoming and functional environment for both tenants and visitors. Upper fl...