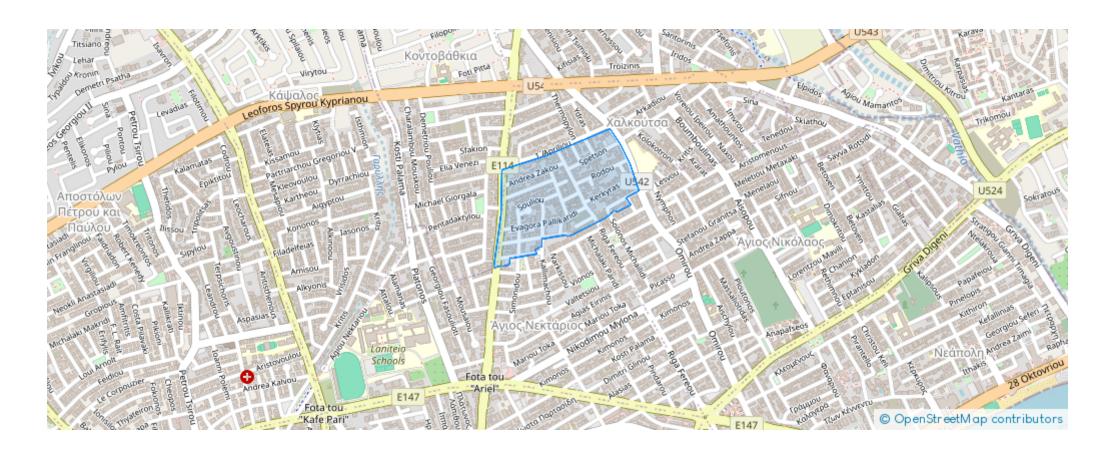

Cyprus

**Offered at:** €7,750,000

**Estate ID:** 69262

**Ref:** ba5439948















""""This modern and elegant office building, currently under development, is located on Omirou Street in Limassol, Cyprus. Situated on a corner plot in one of the city's most dynamic commercial areas, it is surrounded by a variety of businesses including retail shops, banks, insurance companies, law firms, cafes, and schools. The building consists of a ground-floor shop with a mezzanine, along with four levels of office spaces, covering a total area of approximately 1,302 square meters, plus a basement. It offers 18 parking spaces and features a striking high-rise reception and lobby, providing a welcoming and functional environment for both tenants and visitors. Upper fl...

## **Estate on map:**