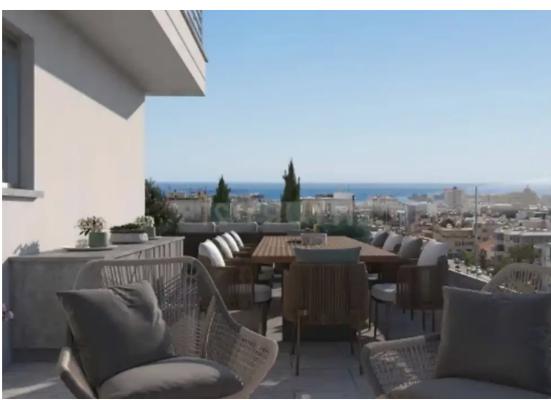

## Commercial office building in mesa geitonia, 1,302 sq.m.

Limassol, Chalkoutsa-Mesa-Geitonia-4000, Cyprus

**Offered at:** €7,750,000

**Estate ID:** 69262

**Ref:** ba5439948

""""This modern and elegant office building, currently under development, is located on Omirou Street in Limassol, Cyprus. Situated on a corner plot in one of the city's most dynamic commercial areas, it is surrounded by a variety of businesses including retail shops, banks, insurance companies, law firms, cafes, and schools. The building consists of a ground-floor shop with a mezzanine, along with four levels of office spaces, covering a total area of approximately 1,302 square meters, plus a basement. It offers 18 parking spaces and features a striking high-rise reception and lobby, providing a welcoming and functional environment for both tenants and visitors. Upper fl...