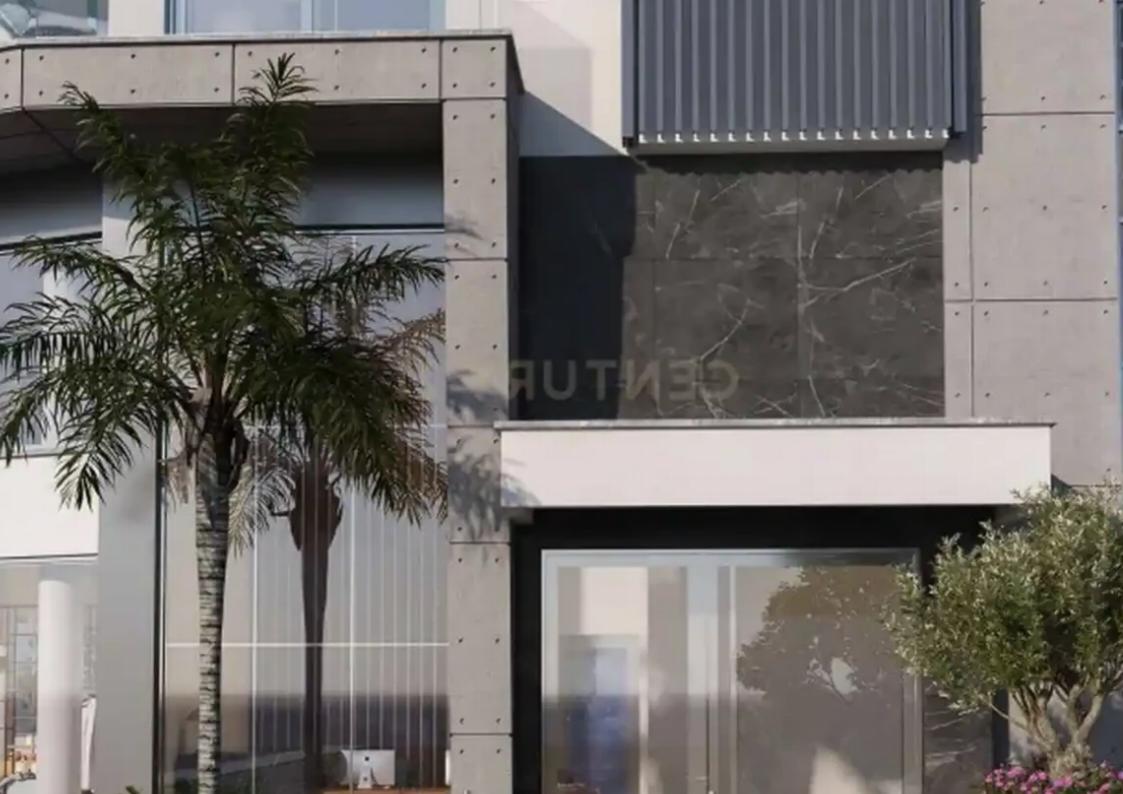

## Commercial office building in mesa geitonia, 1,302 sq.m.

Limassol, Chalkoutsa-Mesa-Geitonia-4000, Cyprus

**Offered at:** €7,750,000

**Estate ID:** 69262

**Ref:** ba5439948

""""This modern and elegant office building, currently under development, is located on Omirou Street in Limassol, Cyprus. Situated on a corner plot in one of the city's most dynamic commercial areas, it is surrounded by a variety of businesses including retail shops, banks, insurance companies, law firms, cafes, and schools. The building consists of a ground-floor shop with a mezzanine, along with four levels of office spaces, covering a total area of approximately 1,302 square meters, plus a basement. It offers 18 parking spaces and features a striking high-rise reception and lobby, providing a welcoming and functional environment for both tenants and visitors. Upper fl...