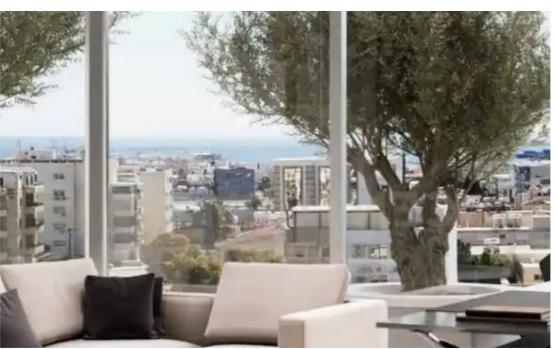

## Commercial office building in mesa geitonia, 1,302 sq.m.

Limassol, Chalkoutsa-Mesa-Geitonia-4000, Cyprus

**Offered at:** €7,750,000

**Estate ID:** 69262

**Ref:** ba5439948

""""This modern and elegant office building, currently under development, is located on Omirou Street in Limassol, Cyprus. Situated on a corner plot in one of the city's most dynamic commercial areas, it is surrounded by a variety of businesses including retail shops, banks, insurance companies, law firms, cafes, and schools. The building consists of a ground-floor shop with a mezzanine, along with four levels of office spaces, covering a total area of approximately 1,302 square meters, plus a basement. It offers 18 parking spaces and features a striking high-rise reception and lobby, providing a welcoming and functional environment for both tenants and visitors. Upper fl...