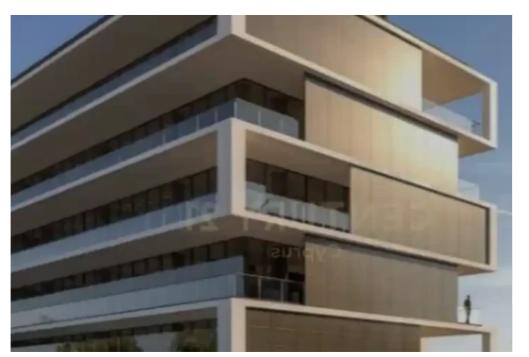

"""For sale: Off-plan office in Mesa Geitonia, located on the 2nd floor. The property offers 454.90 sq.m. of space, with 75.50 sq.m. of covered verandas, ideal for business operations. Situated in a residential area close to the city center, the office provides easy access to key amenities. It features city views, air conditioning, double-glazed windows, and an energy certificate (Category A). The floors are tiled for a modern finish, and the office includes a storage area. It comes with one dedicated open parking space, within a building offering a total of 129 parking spaces and 1229 sq.m of private terraced areas. Scheduled for delivery by December 2027, this property represents an exc...