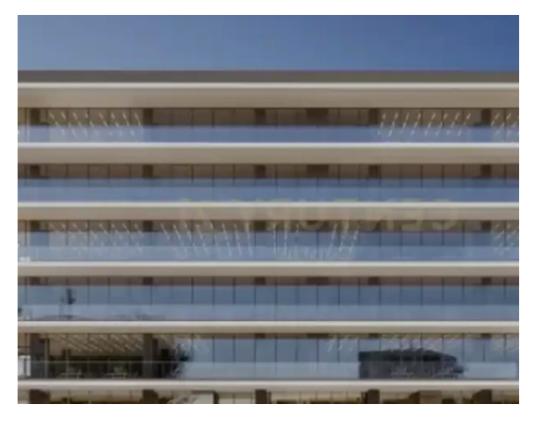

"""For sale: Off-plan office in Mesa Geitonia, located on the 2nd floor. The property offers 454.90 sq.m. of space, with 75.50 sq.m. of covered verandas, ideal for business operations. Situated in a residential area close to the city center, the office provides easy access to key amenities. It features city views, air conditioning, double-glazed windows, and an energy certificate (Category A). The floors are tiled for a modern finish, and the office includes a storage area. It comes with one dedicated open parking space, within a building offering a total of 129 parking spaces and 1229 sq.m of private terraced areas. Scheduled for delivery by December 2027, this property represents an exc...