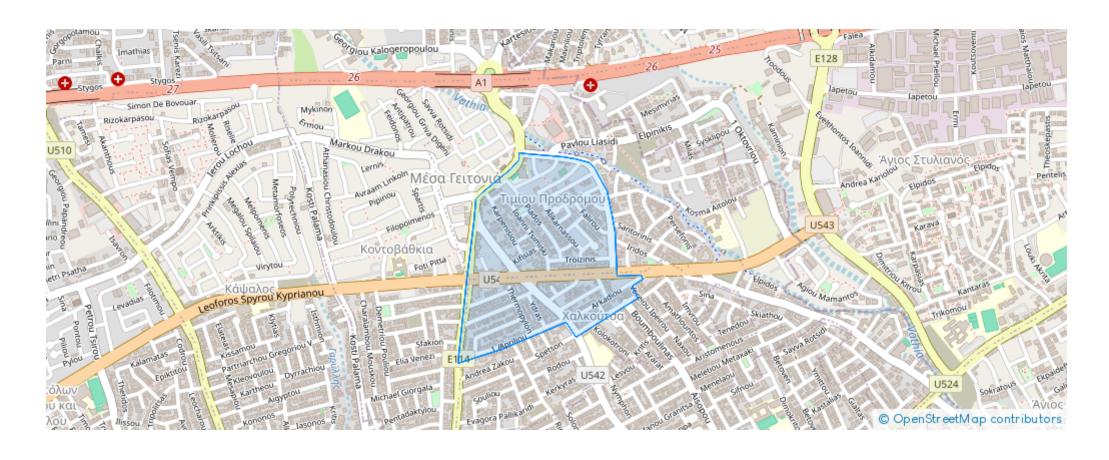

69264

**Ref:** ba5444639











Available from: **2024-10-25** 





"""For sale: Off-plan office in Mesa Geitonia, located on the 2nd floor. The property offers 454.90 sq.m. of space, with 75.50 sq.m. of covered verandas, ideal for business operations. Situated in a residential area close to the city center, the office provides easy access to key amenities. It features city views, air conditioning, double-glazed windows, and an energy certificate (Category A). The floors are tiled for a modern finish, and the office includes a storage area. It comes with one dedicated open parking space, within a building offering a total of 129 parking spaces and 1229 sq.m of private terraced areas. Scheduled for delivery by December 2027, this property represents an exc...

## **Estate on map:**