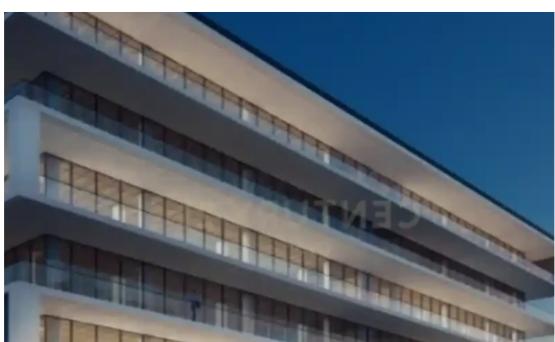

"""For sale: Off-plan office in Mesa Geitonia, located on the 2nd floor. The property offers 454.90 sq.m. of space, with 75.50 sq.m. of covered verandas, ideal for business operations. Situated in a residential area close to the city center, the office provides easy access to key amenities. It features city views, air conditioning, double-glazed windows, and an energy certificate (Category A). The floors are tiled for a modern finish, and the office includes a storage area. It comes with one dedicated open parking space, within a building offering a total of 129 parking spaces and 1229 sq.m of private terraced areas. Scheduled for delivery by December 2027, this property represents an exc...