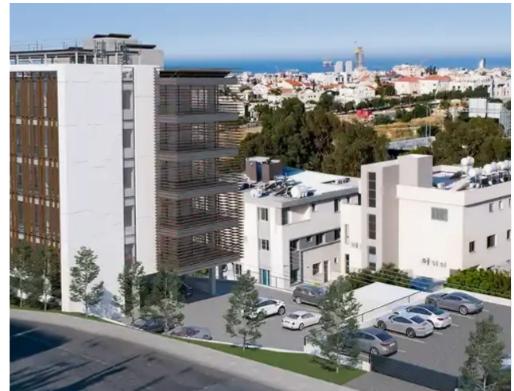

""""Construction began on 1 September 2022. Delivery date is expected to be in July 2024. The building is constructed in two plots of total area 2183 sq.m. It comprises of five floors of offices, of total covered area of 3017 sq. m. On the ground floor there is a lobby of 68 sq.m., with additional covered area of 412sq.m. The total building construction is about 3500 sq.m. Below the ground floor, there is the mechanical floor, which in the rear part is a parking place (see below). Because of the morphology of the ground, this is underground in the rear of the plot, but street level at the front. You can see more details in the attached detailed drawings. The plots are adjacent to the Limass...