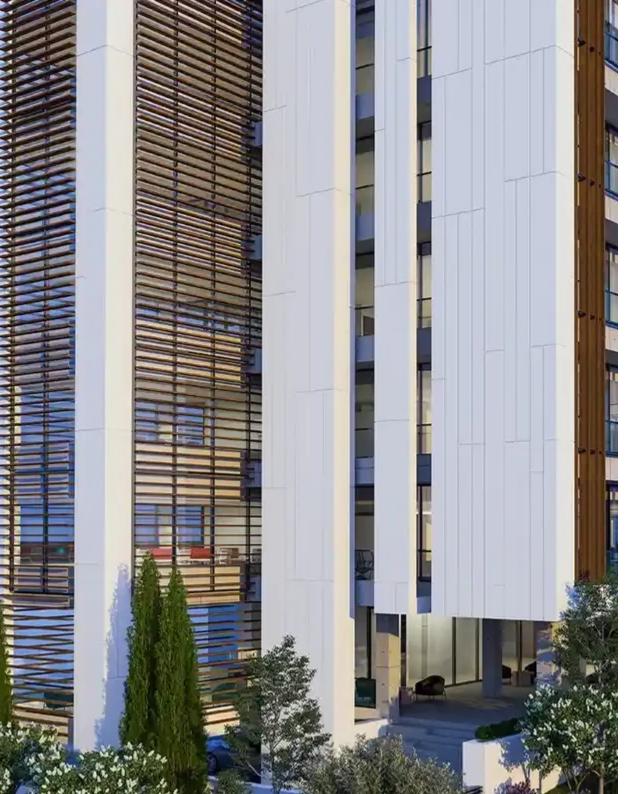

""""Construction began on 1 September 2022. Delivery date is expected to be in July 2024. The building is constructed in two plots of total area 2183 sq.m. It comprises of five floors of offices, of total covered area of 3017 sq. m. On the ground floor there is a lobby of 68 sq.m., with additional covered area of 412sq.m. The total building construction is about 3500 sq.m. Below the ground floor, there is the mechanical floor, which in the rear part is a parking place (see below). Because of the morphology of the ground, this is underground in the rear of the plot, but street level at the front. You can see more details in the attached detailed drawings. The plots are adjacent to the Limass...