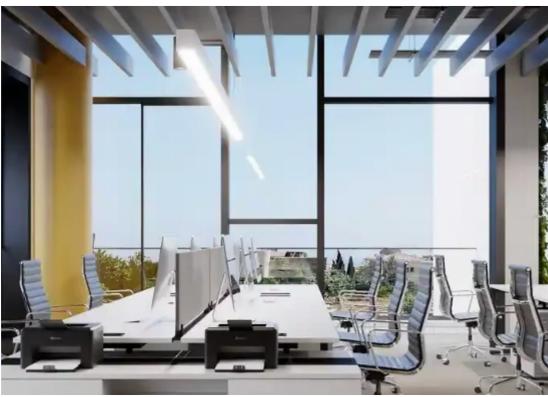

Type: Office

multifunctional complex located in the lively center of Limassol. The complex includes both residential and commercial buildings. The residential area includes 16 apartments ranging from 73 m2 to 140 m2, and the commercial sector is a 4-storey building, which houses 5 modern offices with an elegant modern layout, each of which occupies a separate floor. Due to its first-class location in Mesa Geitonia, developed infrastructure and an office center on the territory of the complex, the project has excellent investment potential. This unique combination...