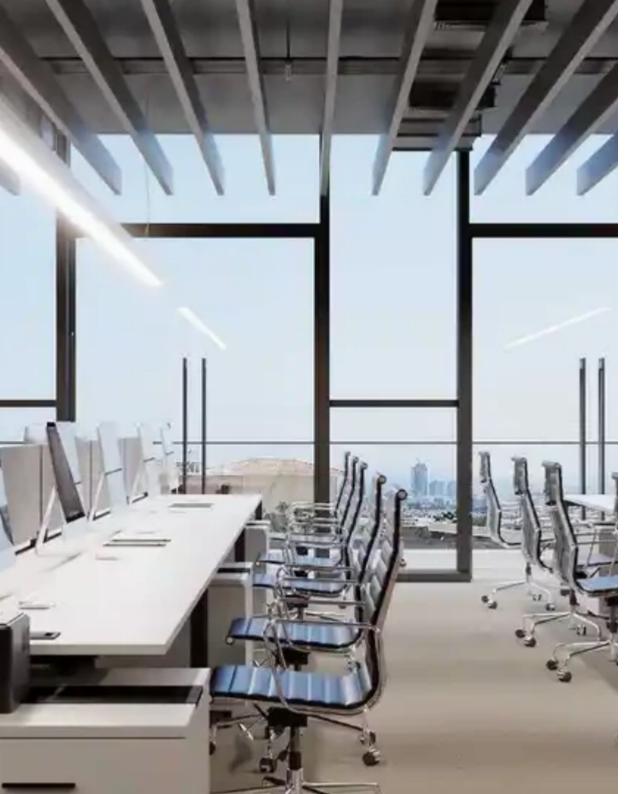

Type: Office

multifunctional complex located in the lively center of Limassol. The complex includes both residential and commercial buildings. The residential area includes 16 apartments ranging from 73 m2 to 140 m2, and the commercial sector is a 4-storey building, which houses 5 modern offices with an elegant modern layout, each of which occupies a separate floor. Due to its first-class location in Mesa Geitonia, developed infrastructure and an office center on the territory of the complex, the project has excellent investment potential. This unique combination...