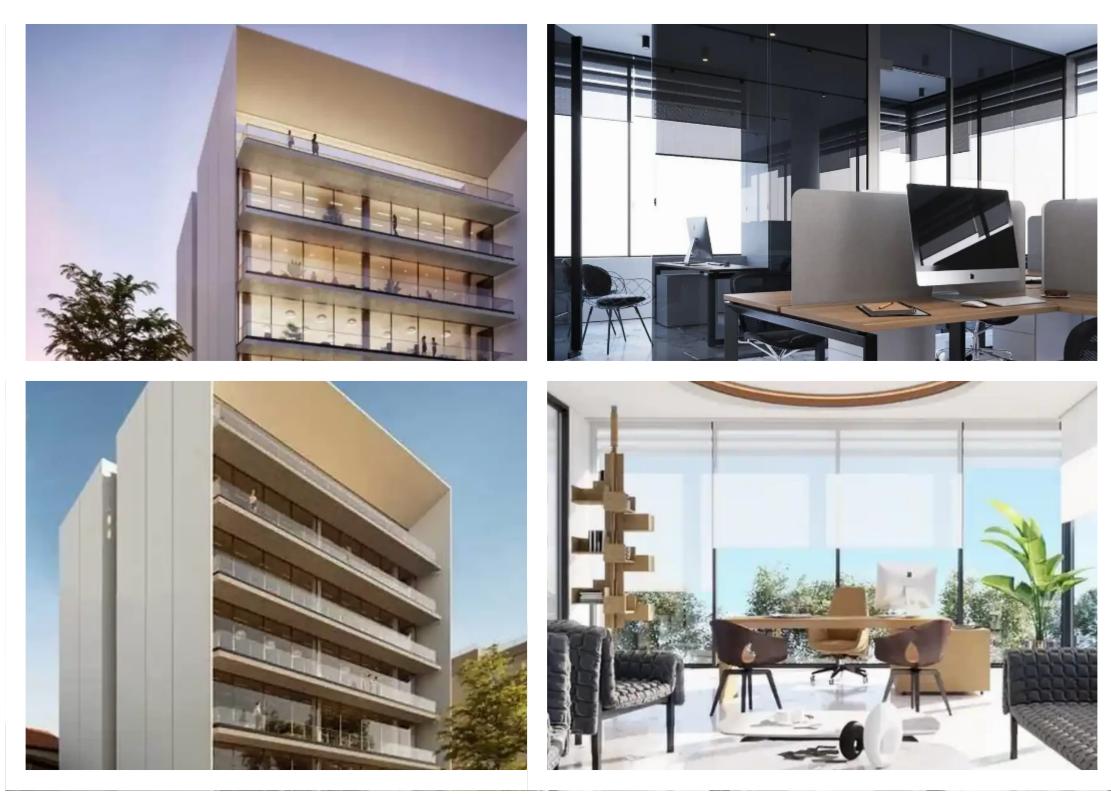

## **Office in city center, limassol**

Limassol, Eak-Limassol-Church-Molos-Agia-Napa-3036 , Cyprus

Offered at: €1,580,000 Estate ID: 69297 Ref: ba4768711

"""""This beautifully designed commercial project is simply a masterpiece of contemporary architecture at its best. Designed by one of the most renowned leading design studios in London, it speaks for itself through its meticulous design and esthetique. The five-storey development consists of 5 luxurious offices with one on each floor, providing ample space and functional structures. Spacious layouts carefully thought out to compliment an effective professional working environment. Each office is designed with nothing but perfection in mind, carefully selected European brands and high standards of finish. A modern luxury development that defines a design through sophisticated qualiti...