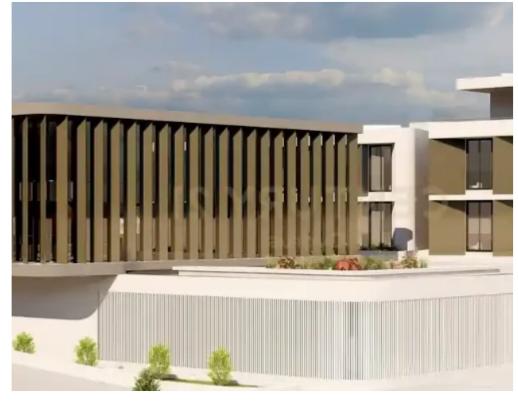

## Commercial office building, pyrgos, 1,898 sq.m.

Limassol, Pyrgos-4529, Cyprus

**Offered at:** € 9,000,000

**Estate ID:** 69309

**Ref:** ba5293532

"""Introducing Pyrgos, the epitome of sophistication in commercial real estate. Situated in the picturesque surroundings of Residential, this premier property stands tall as a beacon of luxury and functionality. As the final touches are being put in place, Pyrgos promises to redefine contemporary standards in architecture and design. At First Line, spanning 6 floors, Pyrgos offers a unique fusion of opulent office space, luxurious residential units, and expansive high-ceiling storage/warehouse facilities. Boasting a total area of 200 square meters for office space, complemented by 78 square meters of charming verandas, Pyrgos provides the perfect balance of work and relaxation. The reside...