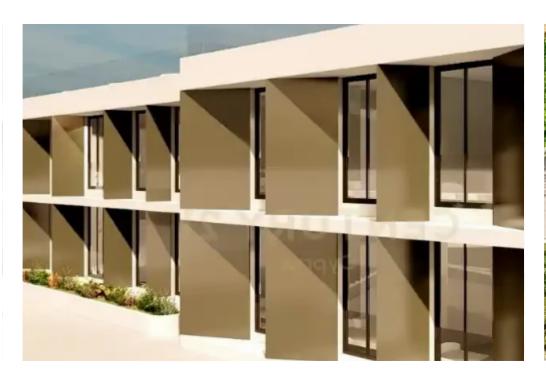

## Commercial office building, pyrgos, 1,898 sq.m.

Limassol, Pyrgos-4529, Cyprus

**Offered at:** € 9,000,000

**Estate ID:** 69309

**Ref:** ba5293532

"""Introducing Pyrgos, the epitome of sophistication in commercial real estate. Situated in the picturesque surroundings of Residential, this premier property stands tall as a beacon of luxury and functionality. As the final touches are being put in place, Pyrgos promises to redefine contemporary standards in architecture and design. At First Line, spanning 6 floors, Pyrgos offers a unique fusion of opulent office space, luxurious residential units, and expansive high-ceiling storage/warehouse facilities. Boasting a total area of 200 square meters for office space, complemented by 78 square meters of charming verandas, Pyrgos provides the perfect balance of work and relaxation. The reside...