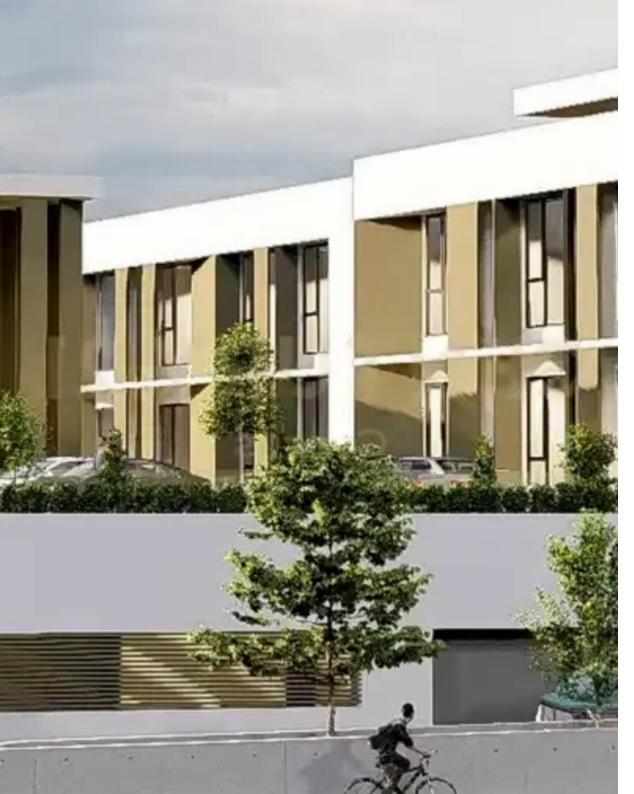

## Commercial office building, pyrgos, 1,898 sq.m.

Limassol, Pyrgos-4529, Cyprus

**Offered at:** € 9,000,000

**Estate ID:** 69309

**Ref:** ba5293532

"""Introducing Pyrgos, the epitome of sophistication in commercial real estate. Situated in the picturesque surroundings of Residential, this premier property stands tall as a beacon of luxury and functionality. As the final touches are being put in place, Pyrgos promises to redefine contemporary standards in architecture and design. At First Line, spanning 6 floors, Pyrgos offers a unique fusion of opulent office space, luxurious residential units, and expansive high-ceiling storage/warehouse facilities. Boasting a total area of 200 square meters for office space, complemented by 78 square meters of charming verandas, Pyrgos provides the perfect balance of work and relaxation. The reside...