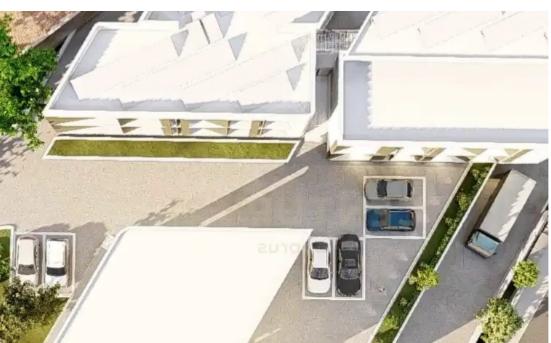

## Commercial office building, pyrgos, 1,898 sq.m.

Limassol, Pyrgos-4529, Cyprus

**Offered at:** € 9,000,000

**Estate ID:** 69309

**Ref:** ba5293532

"""Introducing Pyrgos, the epitome of sophistication in commercial real estate. Situated in the picturesque surroundings of Residential, this premier property stands tall as a beacon of luxury and functionality. As the final touches are being put in place, Pyrgos promises to redefine contemporary standards in architecture and design. At First Line, spanning 6 floors, Pyrgos offers a unique fusion of opulent office space, luxurious residential units, and expansive high-ceiling storage/warehouse facilities. Boasting a total area of 200 square meters for office space, complemented by 78 square meters of charming verandas, Pyrgos provides the perfect balance of work and relaxation. The reside...