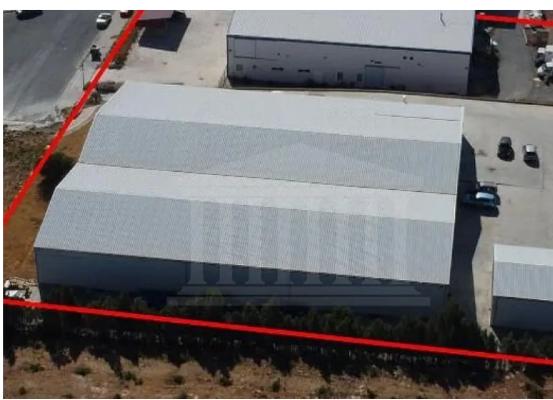

## 2860sqm industrial warehouses in ypsonas, limassol

Limassol, Alexandrou-Ypsilanti-St-Ypsonas-4191, Cyprus

**Offered at:** €890,000

**Estate ID:** 69316

**Ref:** ba5487159

Offered at: 890,000

""""The property is two leasehold industrial buildings located at the Government Industrial Zone (C) known as 'Agios Sylas'. It is adjacent to Solonos Michaelides street (cul-de-sac) with a road frontage of 60m, while it also abuts a public green area. The Industrial building 1 consists of an office area, a mezzanine and a production area. The office area consists of a conference room, server room, storage and kitchen. It has a covered area of 150sqm. The mezzanine has an area of 550sqm. The production area has an area of 820sqm and consists of an open plan production site and warehouse area, in addition to a storage area of 990sqm. The Industrial building 2 consists of an open plan ...