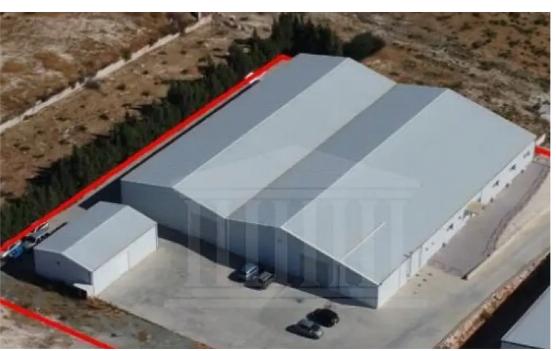

## 2860sqm industrial warehouses in ypsonas, limassol

Limassol, Alexandrou-Ypsilanti-St-Ypsonas-4191, Cyprus

**Offered at:** €890,000

**Estate ID:** 69316

**Ref:** ba5487159

Offered at: 890,000

""""The property is two leasehold industrial buildings located at the Government Industrial Zone (C) known as 'Agios Sylas'. It is adjacent to Solonos Michaelides street (cul-de-sac) with a road frontage of 60m, while it also abuts a public green area. The Industrial building 1 consists of an office area, a mezzanine and a production area. The office area consists of a conference room, server room, storage and kitchen. It has a covered area of 150sqm. The mezzanine has an area of 550sqm. The production area has an area of 820sqm and consists of an open plan production site and warehouse area, in addition to a storage area of 990sqm. The Industrial building 2 consists of an open plan ...