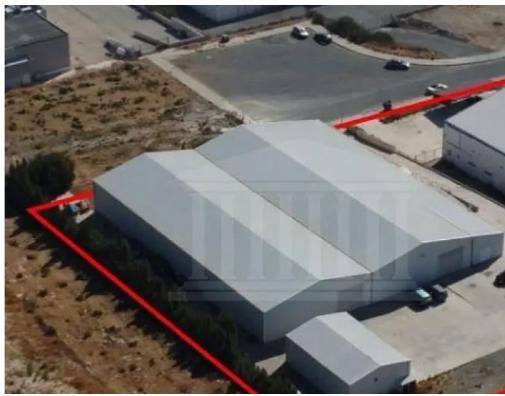

## 2860sqm industrial warehouses in ypsonas, limassol

Limassol, Alexandrou-Ypsilanti-St-Ypsonas-4191, Cyprus

**Offered at:** €890,000

**Estate ID:** 69316

**Ref:** ba5487159

Offered at: 890,000

""""The property is two leasehold industrial buildings located at the Government Industrial Zone (C) known as 'Agios Sylas'. It is adjacent to Solonos Michaelides street (cul-de-sac) with a road frontage of 60m, while it also abuts a public green area. The Industrial building 1 consists of an office area, a mezzanine and a production area. The office area consists of a conference room, server room, storage and kitchen. It has a covered area of 150sqm. The mezzanine has an area of 550sqm. The production area has an area of 820sqm and consists of an open plan production site and warehouse area, in addition to a storage area of 990sqm. The Industrial building 2 consists of an open plan ...