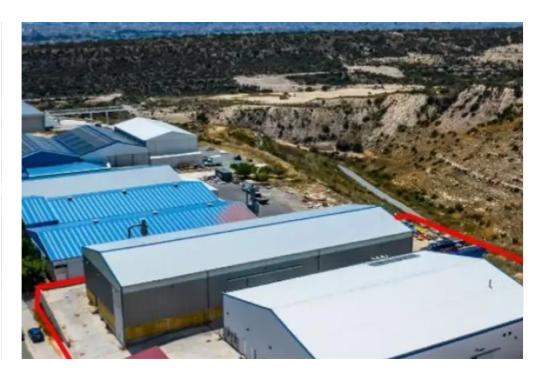

## 2860sqm industrial warehouses in ypsonas, limassol

Limassol, Alexandrou-Ypsilanti-St-Ypsonas-4191, Cyprus

**Offered at:** €890,000

**Estate ID:** 69316

**Ref:** ba5487159

Offered at: 890,000

""""The property is two leasehold industrial buildings located at the Government Industrial Zone (C) known as 'Agios Sylas'. It is adjacent to Solonos Michaelides street (cul-de-sac) with a road frontage of 60m, while it also abuts a public green area. The Industrial building 1 consists of an office area, a mezzanine and a production area. The office area consists of a conference room, server room, storage and kitchen. It has a covered area of 150sqm. The mezzanine has an area of 550sqm. The production area has an area of 820sqm and consists of an open plan production site and warehouse area, in addition to a storage area of 990sqm. The Industrial building 2 consists of an open plan ...