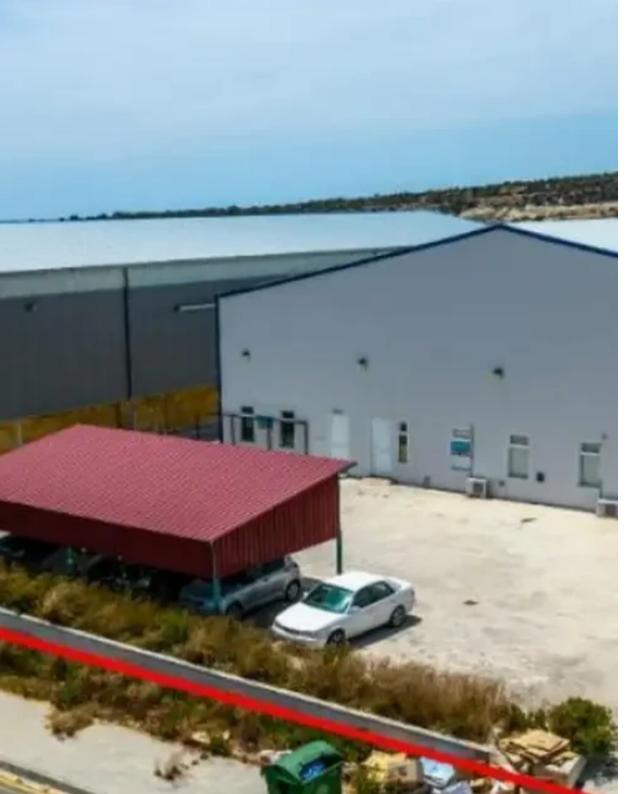

## 2860sqm industrial warehouses in ypsonas, limassol

Limassol, Alexandrou-Ypsilanti-St-Ypsonas-4191, Cyprus

**Offered at:** €890,000

**Estate ID:** 69316

**Ref:** ba5487159

Offered at: 890,000

""""The property is two leasehold industrial buildings located at the Government Industrial Zone (C) known as 'Agios Sylas'. It is adjacent to Solonos Michaelides street (cul-de-sac) with a road frontage of 60m, while it also abuts a public green area. The Industrial building 1 consists of an office area, a mezzanine and a production area. The office area consists of a conference room, server room, storage and kitchen. It has a covered area of 150sqm. The mezzanine has an area of 550sqm. The production area has an area of 820sqm and consists of an open plan production site and warehouse area, in addition to a storage area of 990sqm. The Industrial building 2 consists of an open plan ...