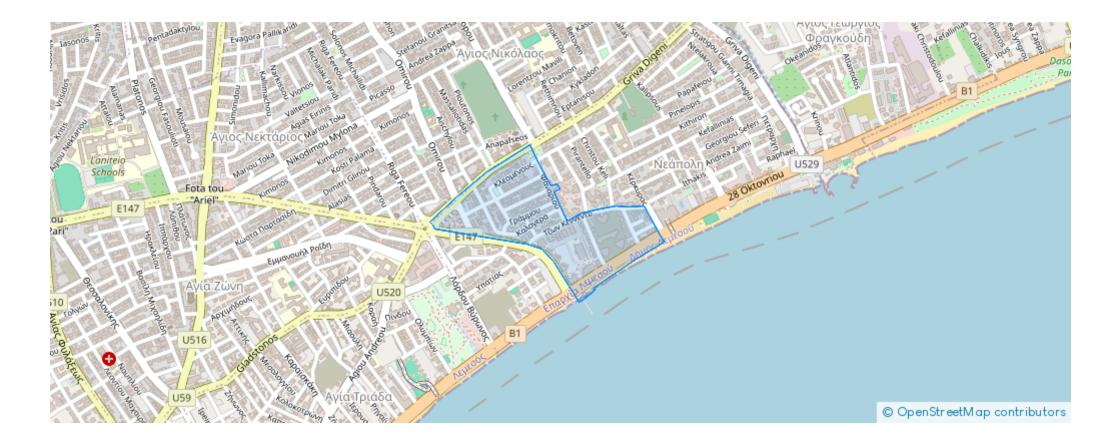

Cyprus

Offered at: €7,500,000 Estate ID: 69318 Ref: ba5290441















"""""This office purpose building is located in the heart of Limassol, in a prime location in the business center of the city and is suitable for a variety of business opportunities. The property is close to Limassol's most prized seafront street, surrounded by modern office buildings, classifying the area as upper class business centre. Situated within walking distance to all amenities such as schools, banks, restaurants and the District Court, the property is also near the highway for easy access to all cities. Contemporary, well-maintained building of 965m2 consisting of a luxurious atrium with elegant reception and four conference rooms on the ground floor. Four floors of modern an...

## **Estate on map:**