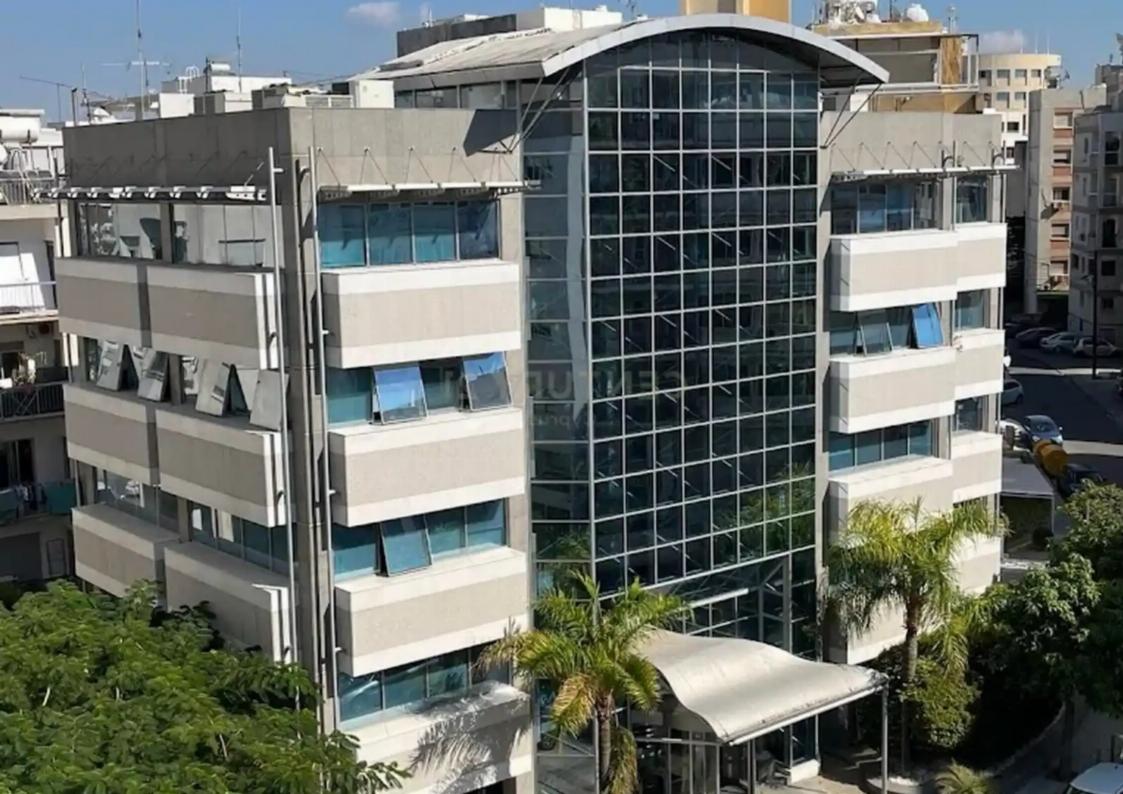

## Office building in limassol city,

## 965 sq.m.

Limassol, Trilogy-Complex-Neapoli-3106, Cyprus

Offered at: €7,500,000 Estate ID: 69318 Ref: ba5290441

"""""This office purpose building is located in the heart of Limassol, in a prime location in the business center of the city and is suitable for a variety of business opportunities. The property is close to Limassol's most prized seafront street, surrounded by modern office buildings, classifying the area as upper class business centre. Situated within walking distance to all amenities such as schools, banks, restaurants and the District Court, the property is also near the highway for easy access to all cities. Contemporary, well-maintained building of 965m2 consisting of a luxurious atrium with elegant reception and four conference rooms on the ground floor. Four floors of modern an...