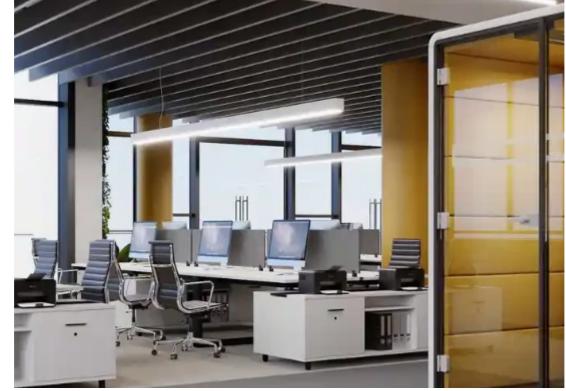

## **Building in limassol, cyprus.**

Limassol, Panthea-Mesa-Geitonia-4007, Cyprus

Offered at: €8,900,000 Estate ID: 69320 Ref: ba5133143

""""""The entire commercial building is for sale. This Limassol project is under development and promises to be an ideal place for both business and leisure. It offers office space in a multifunctional complex located in the lively center of Limassol. The complex includes both residential and commercial buildings. The residential area includes 16 apartments ranging from 73 m2 to 140 m2, and the commercial sector is a 4-storey building, which houses 5 modern offices with an elegant modern layout, each of which occupies a separate floor. Due to its first-class location in Mesa Geitonia, developed infrastructure and an office center on the territory of the complex, the project has excellent i...