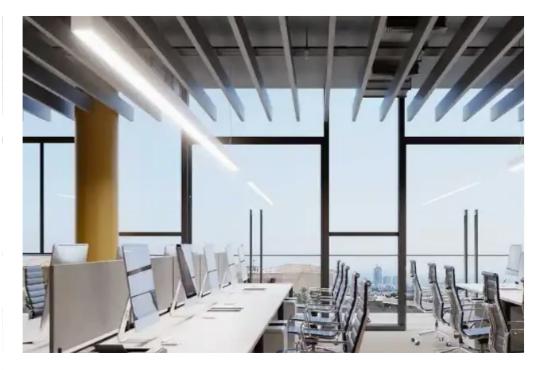

## **Building in limassol, cyprus.**

Limassol, Panthea-Mesa-Geitonia-4007, Cyprus

Offered at: €8,900,000 Estate ID: 69320 Ref: ba5133143

""""""The entire commercial building is for sale. This Limassol project is under development and promises to be an ideal place for both business and leisure. It offers office space in a multifunctional complex located in the lively center of Limassol. The complex includes both residential and commercial buildings. The residential area includes 16 apartments ranging from 73 m2 to 140 m2, and the commercial sector is a 4-storey building, which houses 5 modern offices with an elegant modern layout, each of which occupies a separate floor. Due to its first-class location in Mesa Geitonia, developed infrastructure and an office center on the territory of the complex, the project has excellent i...