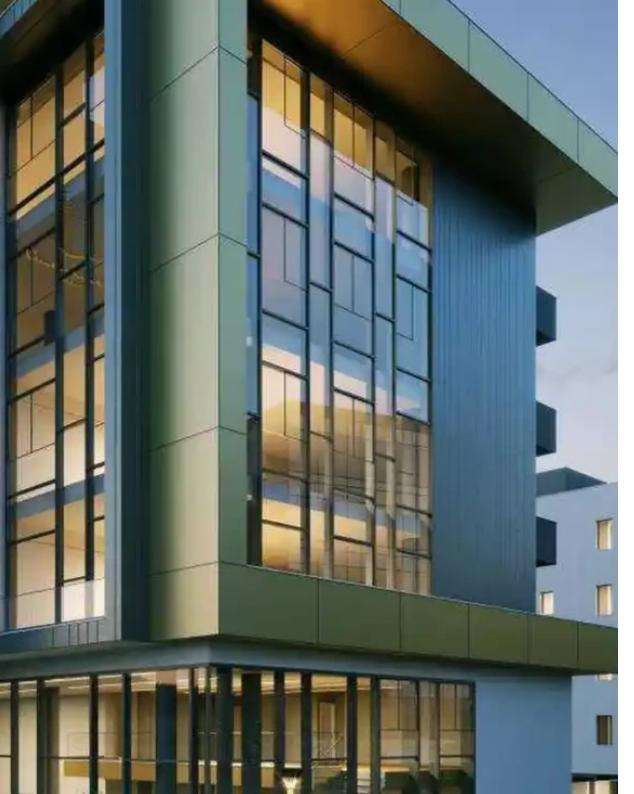

## **Building in limassol, cyprus.**

Limassol, Panthea-Mesa-Geitonia-4007, Cyprus

Offered at: €8,900,000 Estate ID: 69320 Ref: ba5133143

""""""The entire commercial building is for sale. This Limassol project is under development and promises to be an ideal place for both business and leisure. It offers office space in a multifunctional complex located in the lively center of Limassol. The complex includes both residential and commercial buildings. The residential area includes 16 apartments ranging from 73 m2 to 140 m2, and the commercial sector is a 4-storey building, which houses 5 modern offices with an elegant modern layout, each of which occupies a separate floor. Due to its first-class location in Mesa Geitonia, developed infrastructure and an office center on the territory of the complex, the project has excellent i...