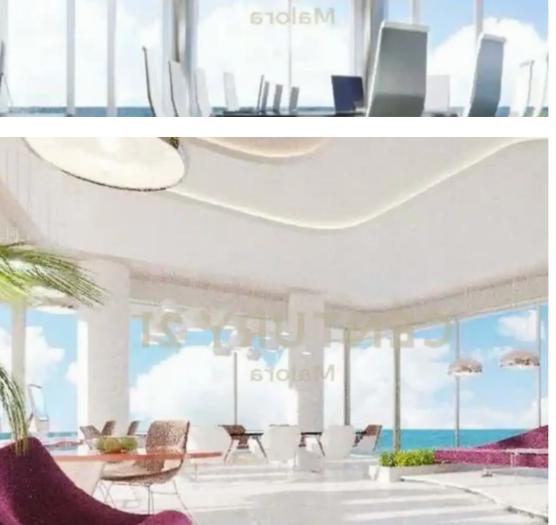

## limassol, amathus area

Limassol, Pyrgos-4529, Cyprus

Offered at: €7,500,000 Estate ID: 69322 Ref: ba5290034

"""""Fashionable complex in the heart of Limassol. Modern complex located in the area of Amathus, 100 meters from the five-star hotel Four Seasons with the offices and penthouse complied with outstanding modern architecture and design. The project objective is the achievement and standards support and comfort to create all conditions for living and recreation in a cozy atmosphere with a refined style. The complex was designed and executed according to the latest architectural trends and the requirements for a residential resort building and it has the perfect location - on the front line with sea view, close to the best sandy beaches of Limassol. The building creates the comfort and con...