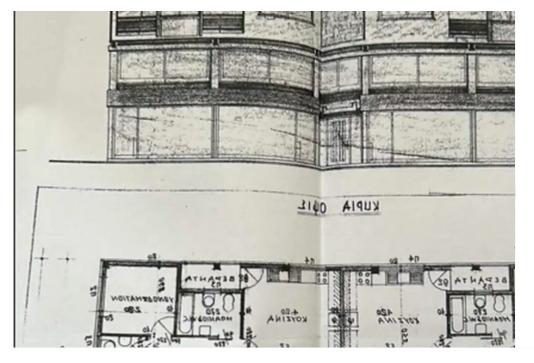

## 550m<sup>2</sup> mixed-use building

Limassol, Era-Apollon-Petros-And-Pavlos-3075, Cyprus

**Offered at:** €1,500,000

Estate ID: 69332

Ref: ba5071642

"""Mixed-use building in central Limassol comprised of retail space and residential units, featuring: • Ground floor retail space with mezz level • 2x 2bedroom apartments • 2x 3-bedroom apartments • Build year: 1990 • Title Deed available • VAT exempt Dimensions: • Covered area: 550m<sup>2</sup> • Plot: 547m<sup>2</sup> • Zone: E?4 • Build factor: 140% • Cover factor: 50% • Max. floors: 4 • Max. height: 17m An excellent opportunity for investment along one of Limassol's busiest commercial roads, Agias Phylaxeos Ave. The location boasts superb visibility and access links to both the highway and city centre. This building is ideally suited for commercial use, ranging from retail s...