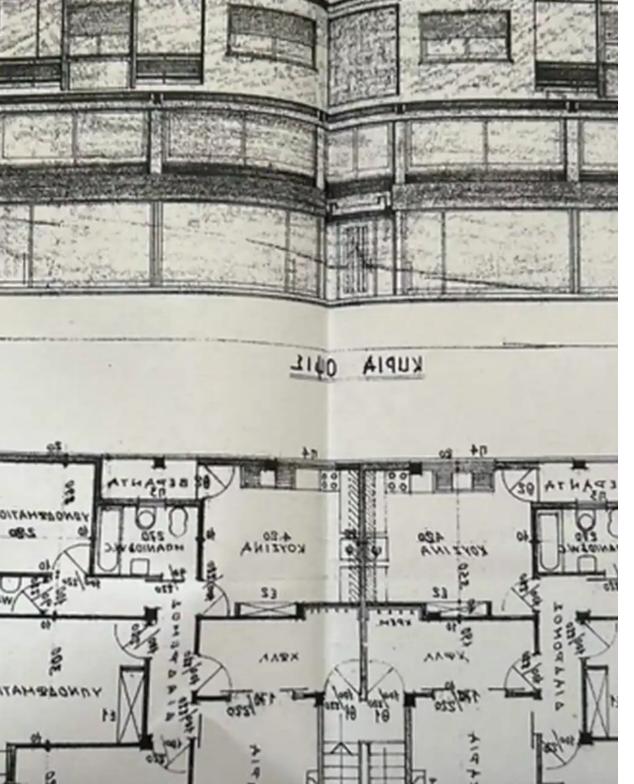

## 550m<sup>2</sup> mixed-use building

Limassol, Era-Apollon-Petros-And-Pavlos-3075, Cyprus

**Offered at:** €1,500,000

Estate ID: 69332

Ref: ba5071642

"""Mixed-use building in central Limassol comprised of retail space and residential units, featuring: • Ground floor retail space with mezz level • 2x 2bedroom apartments • 2x 3-bedroom apartments • Build year: 1990 • Title Deed available • VAT exempt Dimensions: • Covered area: 550m<sup>2</sup> • Plot: 547m<sup>2</sup> • Zone: E?4 • Build factor: 140% • Cover factor: 50% • Max. floors: 4 • Max. height: 17m An excellent opportunity for investment along one of Limassol's busiest commercial roads, Agias Phylaxeos Ave. The location boasts superb visibility and access links to both the highway and city centre. This building is ideally suited for commercial use, ranging from retail s...