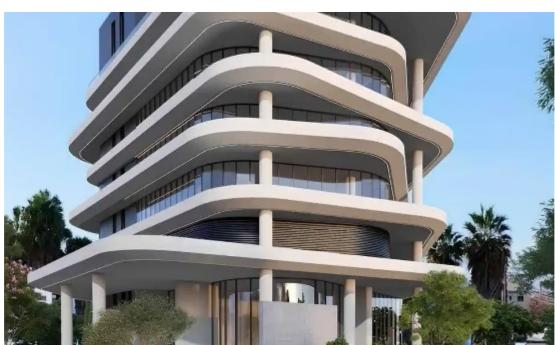

## Office in limassol, cyprus.

Limassol, New-Port-My-Mall-Zakaki-3046 , Cyprus

**Offered at:** €5,400,000

**Estate ID:** 69333

**Ref:** ba5221155

parking spaces in the basement and on the ground floor of the building. Additional free parking spaces will also be available to provide visitors with additional parking options. The common areas are a luxurious lobby and rooms, as well as stairs and common corridors in the basement, ground floor and mezzanine. It will be a Class A office building in a great location with convenient access and plenty of private parking. Bright design, high-quality first-class finishes, high-tech security, the latest elevator and climate control s...