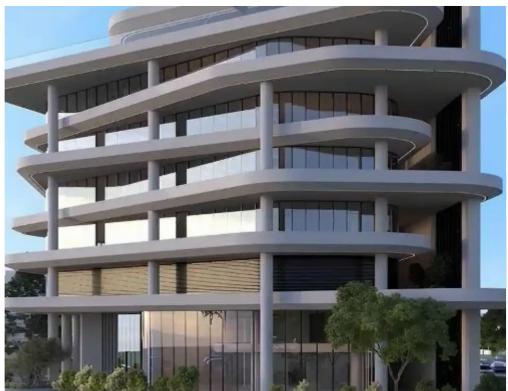

## Office in limassol, cyprus.

Limassol, New-Port-My-Mall-Zakaki-3046 , Cyprus

**Offered at:** €5,400,000

**Estate ID:** 69333

**Ref:** ba5221155

parking spaces in the basement and on the ground floor of the building. Additional free parking spaces will also be available to provide visitors with additional parking options. The common areas are a luxurious lobby and rooms, as well as stairs and common corridors in the basement, ground floor and mezzanine. It will be a Class A office building in a great location with convenient access and plenty of private parking. Bright design, high-quality first-class finishes, high-tech security, the latest elevator and climate control s...