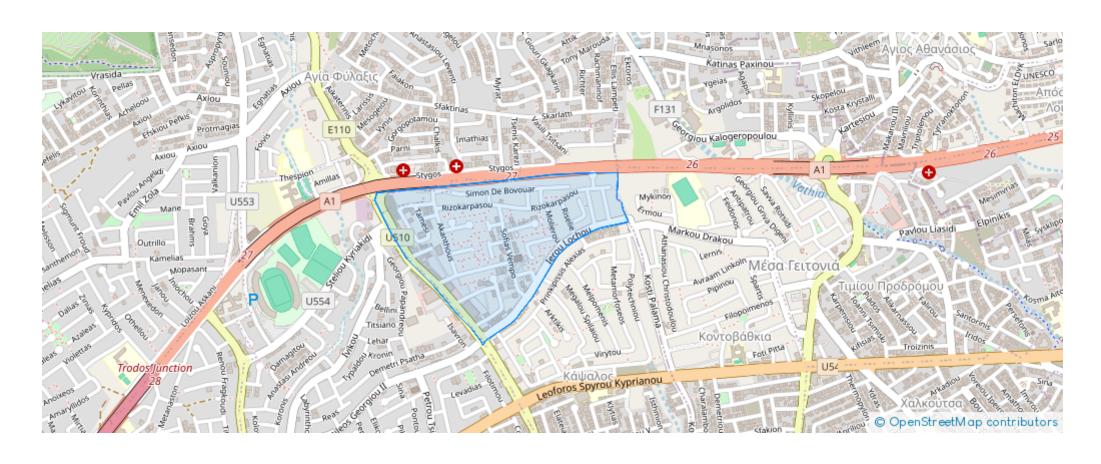

Building in mesa geitonia, limassol**

Limassol, Lidl-Agia-Filaxeos-Ave-Kapsalos-3082, Cyprus

**Offered at:** € 9,900,000

**Estate ID:** 69337

**Ref:** ba4925115











Available from: 2024-10-25







Year of build: 2024

profound effect on the productivity and creativity of everyone who works here – it will also leave a significant impression on visiting clients. A Strategic Location This prime location – alongside the main highway and adjacent to the Mesa Geitonia intersection –was the obvious choice for a building of such magnitude and visual presence. Accessibility is easy for both employees and clients from all Limassol suburbs as well as from Nicosia, Larnaca and Paphos. All commercial, government and municipal resources are within easy reach. And...

## **Estate on map:**