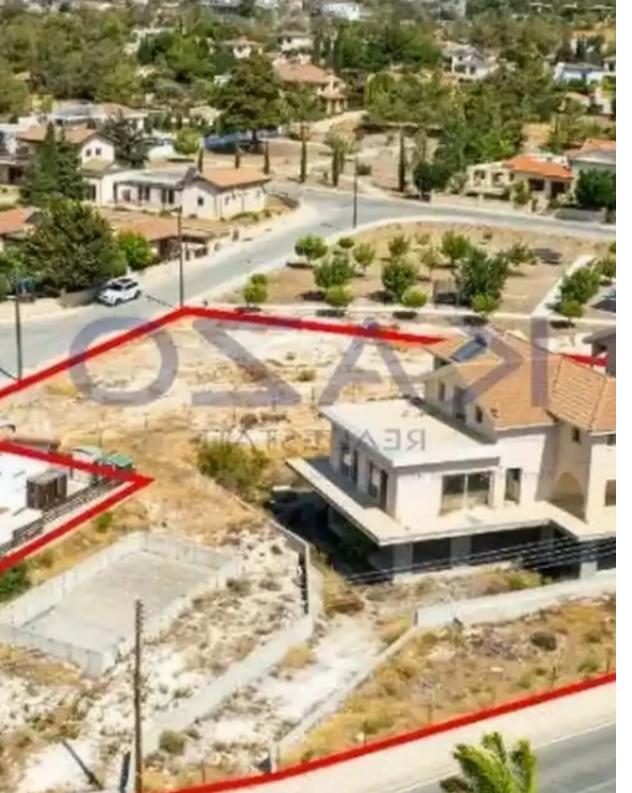

## Incomplete mixed-use building

## in zanakia, limassol

Limassol, Souni-4717, Cyprus

Offered at: €840,000 Estate ID: 69356 Ref: ba5416872

""""The property is an incomplete mixed-use building in Souni-Zanakia. It is situated on Antoniou Volou and Aristofanous streets, at a distance of 800m from Archangel Michael's School, 300m from Erimi-Omodos road. Its northwestern part consists of 3 ground-floor shops and 3 first-floor apartments with an attic. The three ground floor shops are identical and have an internal area of 50sqm each. They all consist of an open-plan area and a toilet. The three first-floor apartments are identical, with an internal area of 50sqm each. They all consist of a hallway, a living room, a kitchen, one bedroom, and a toilet with a shower. They also all have an attic of about 10sqm, which is used as...