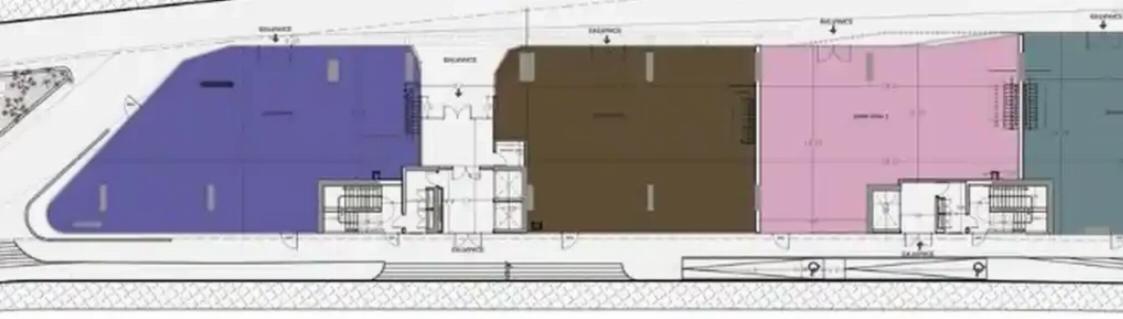

## **Estate on map:**

| Total covered area, m <sup>2</sup><br>shop 1 393,0<br>shop 3 318,0<br>shop 3 318,0 | 189'0<br>533'0 |
|------------------------------------------------------------------------------------|----------------|
| Total cov                                                                          | shob 3         |
| shop 4                                                                             | shob 3         |
| shop 4                                                                             | shob 3         |