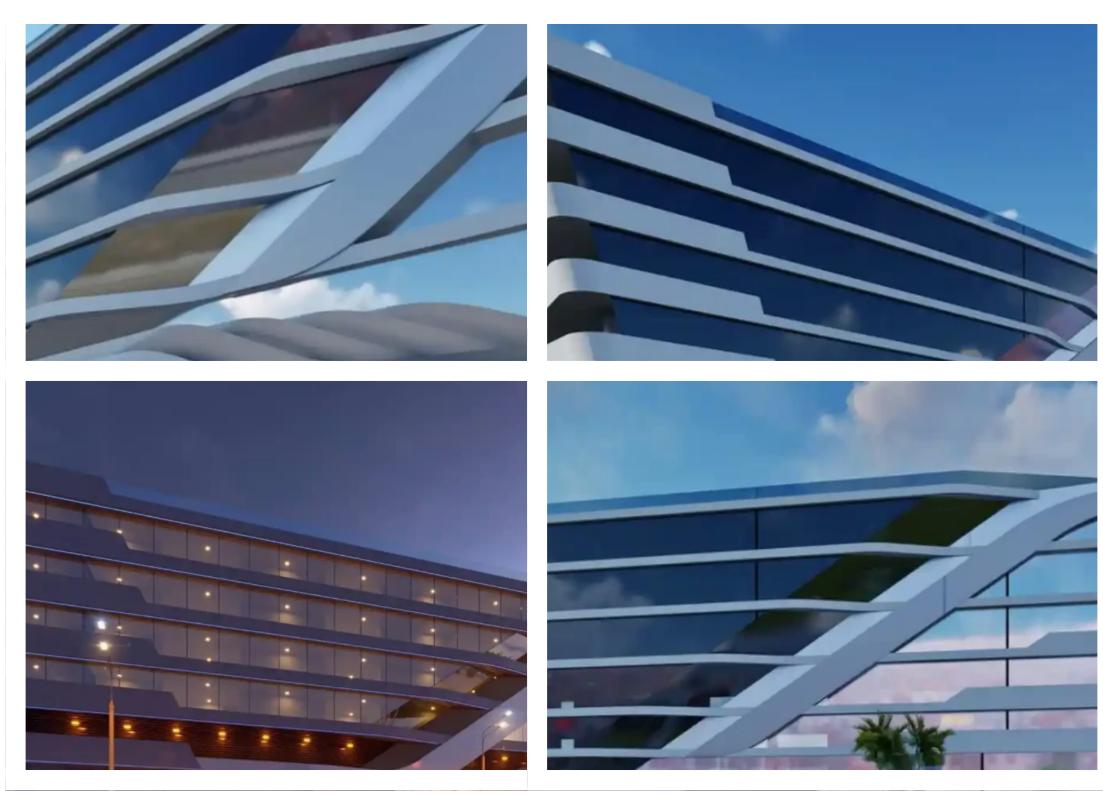

## Shop in limassol, cyprus.

Limassol, Kalogeropouleio-Gymnasium-Kodobathkia-Mesa-Geitonia-4002 , Cyprus

Offered at: €4,140,000 Estate ID: 69358 Ref: ba5462484

"""""For sale a room for a store (0 floor + mezzanine) in a luxury business center. The commercial complex is located on Spyrou Kyprianou Avenue, one of the busiest streets in the prestigious area of Limassol city center. There are many office buildings with representatives of various financial, legal, insurance and IT companies. The room consists of three shops with a total indoor covered area of the lower level: 637 m2 plus a mezzanine of 336m2. Covered parking for 16 cars.Technical specification: Earthquake-resistant natural stone floor in common areas. The floors and walls in the toilet are made of ceramic tiles. High-standard plumbing from well-known brands. Raised floor for the stree...