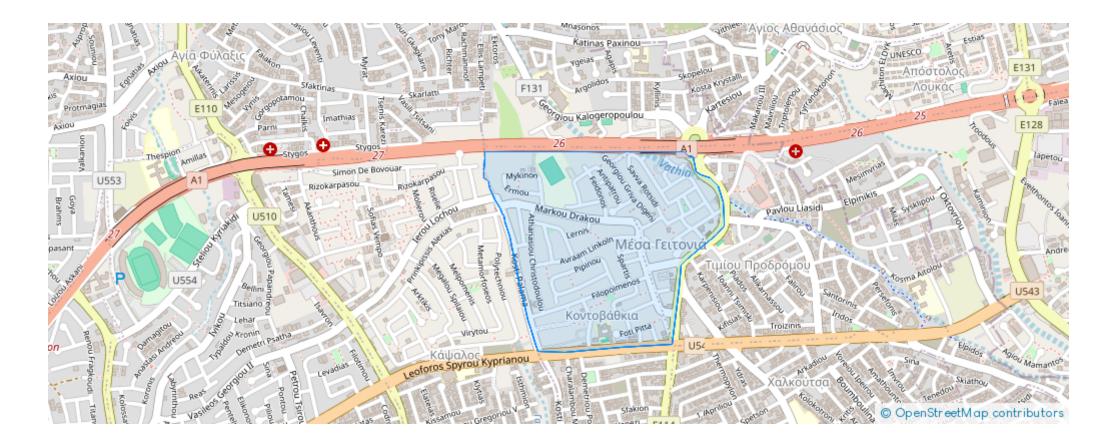

## **Estate on map:**

| Total covered area, m <sup>2</sup><br>shop 1 393,0<br>shop 3 318,0<br>shop 3 318,0 | 189'0<br>533'0 |
|------------------------------------------------------------------------------------|----------------|
| Total cov                                                                          | shob 3         |
| shop 4                                                                             | shob 3         |
| shop 4                                                                             | shob 3         |