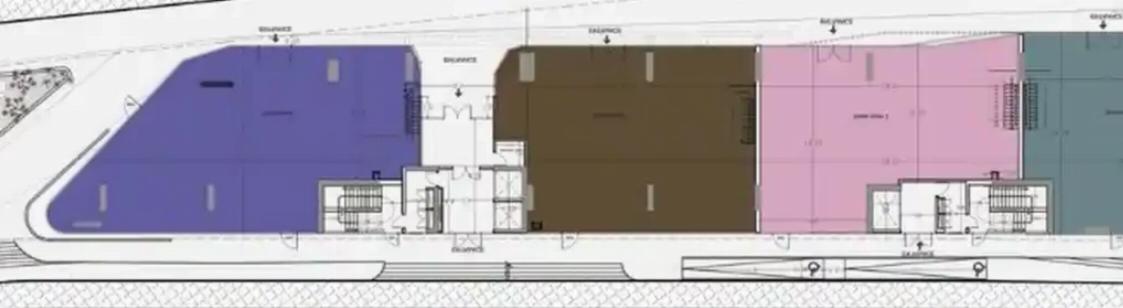

## Shop in limassol, cyprus.

Limassol, Spyrou-Kyprianou-Ave-Petros-And-Pavlos-3077, Cyprus

**Offered at:** €3,610,000

**Estate ID:** 69359

**Ref:** ba5462480

""""For sale a room for a store (0 floor + mezzanine) in a luxury business center. The commercial complex is located on Spyrou Kyprianou Avenue, one of the busiest streets in the prestigious area of Limassol city center. There are many office buildings with representatives of various financial, legal, insurance and IT companies. The room consists of three shops with a total indoor covered area of the lower level: 637 m2 plus a mezzanine of 336m2.

Covered parking for 16 cars. Technical specification: Earthquake-resistant natural stone floor in common areas. The floors and walls in the toilet are made of ceramic tiles. High-standard plumbing from well-known brands. Raised floor for the stree...

## **Estate on map:**

Total covered area, m<sup>2</sup> 349,0 shop?

300,0

E.gorla

**P** qorla

533,0 189,0 212,0 Sqorte A gorla Sqorta 3