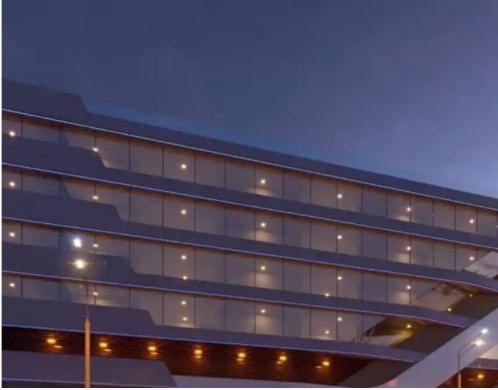

## Shop in limassol, cyprus.

Limassol, Spyrou-Kyprianou-Ave-Petros-And-Pavlos-3077, Cyprus

**Offered at:** €3,610,000

**Estate ID:** 69359

**Ref:** ba5462480

""""For sale a room for a store (0 floor + mezzanine) in a luxury business center. The commercial complex is located on Spyrou Kyprianou Avenue, one of the busiest streets in the prestigious area of Limassol city center. There are many office buildings with representatives of various financial, legal, insurance and IT companies. The room consists of three shops with a total indoor covered area of the lower level: 637 m2 plus a mezzanine of 336m2.

Covered parking for 16 cars. Technical specification: Earthquake-resistant natural stone floor in common areas. The floors and walls in the toilet are made of ceramic tiles. High-standard plumbing from well-known brands. Raised floor for the stree...