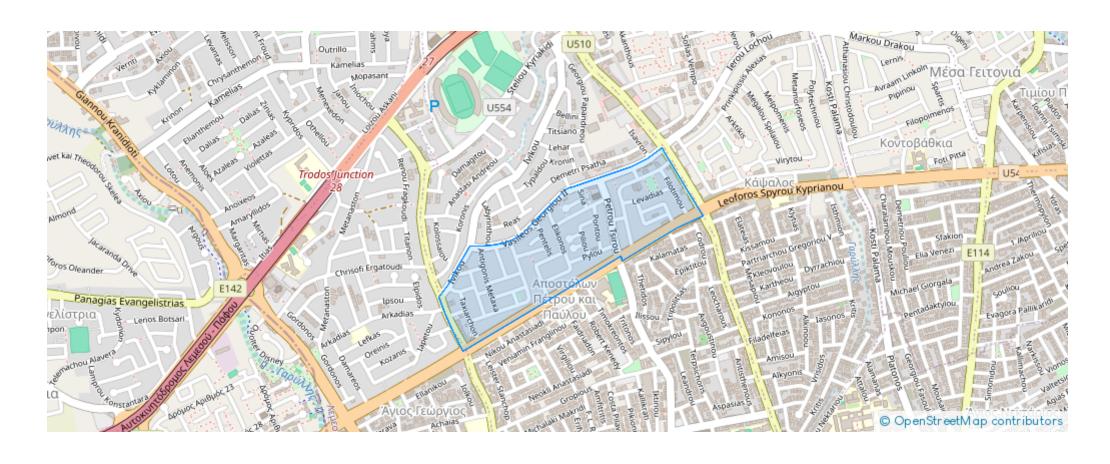

## **Estate on map:**

Total covered area, m<sup>2</sup> 349,0 shop?

300,0

E.gorla

**P** qorla

533,0 189,0 212,0 Sqorte A gorla Sqorta 3